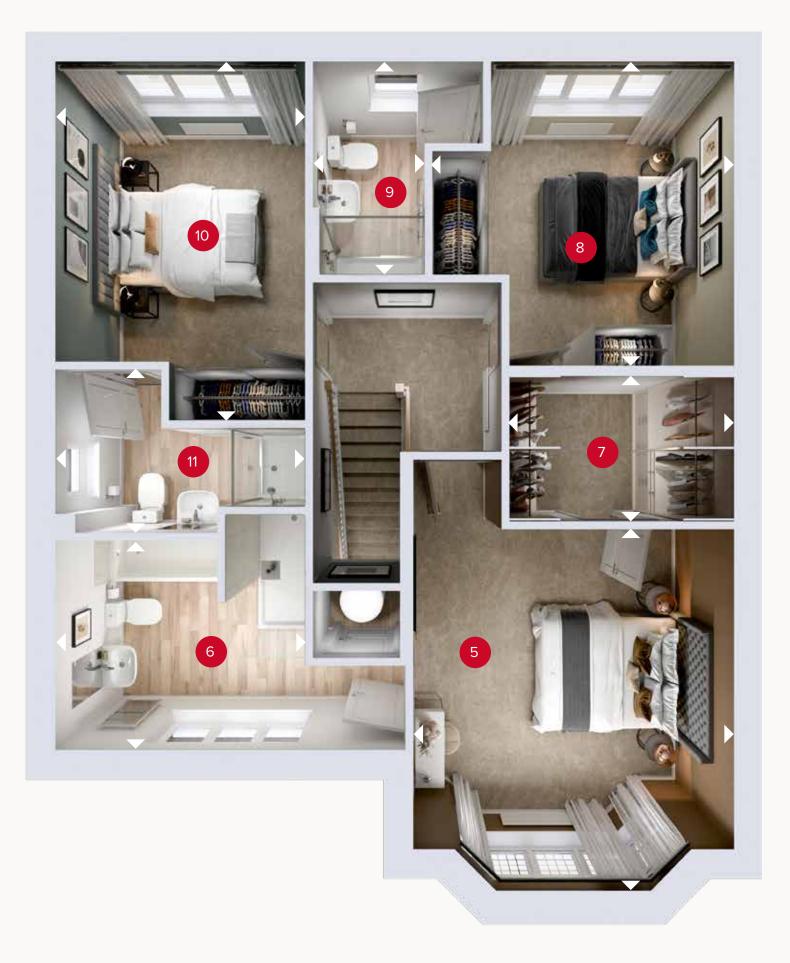

ight
angle Denotes where dimensions are taken from. All wardrobes are subject to site specification. Please see Sales Consultant for further details.

ov - oven ff - fridge freezer dw - dishwasher

wm - washing machine space td - tumble dryer space

FIRST FLOOR

## **FIRST FLOOR**

| 5 Bedroom 1   | 13'5" x 11'8" | 4.09 x 3.57 m |
|---------------|---------------|---------------|
| 6 En-suite 1  | 9'3" × 7'9"   | 2.83 x 2.37 m |
| 7 Wardrobe    | 8'2" × 5'5"   | 2.49 x 1.65 m |
| 8 Bedroom 2   | 11'5" × 11'0" | 3.49 x 3.35 m |
| 9 En-suite 2  | 8'1" x 4'2"   | 2.46 x 1.26 m |
| 10 Bedroom 3  | 13'6" × 9'3"  | 4.13 x 2.83 m |
| 11 En-suite 3 | 9'3" × 6'0"   | 2.83 x 1.83 m |