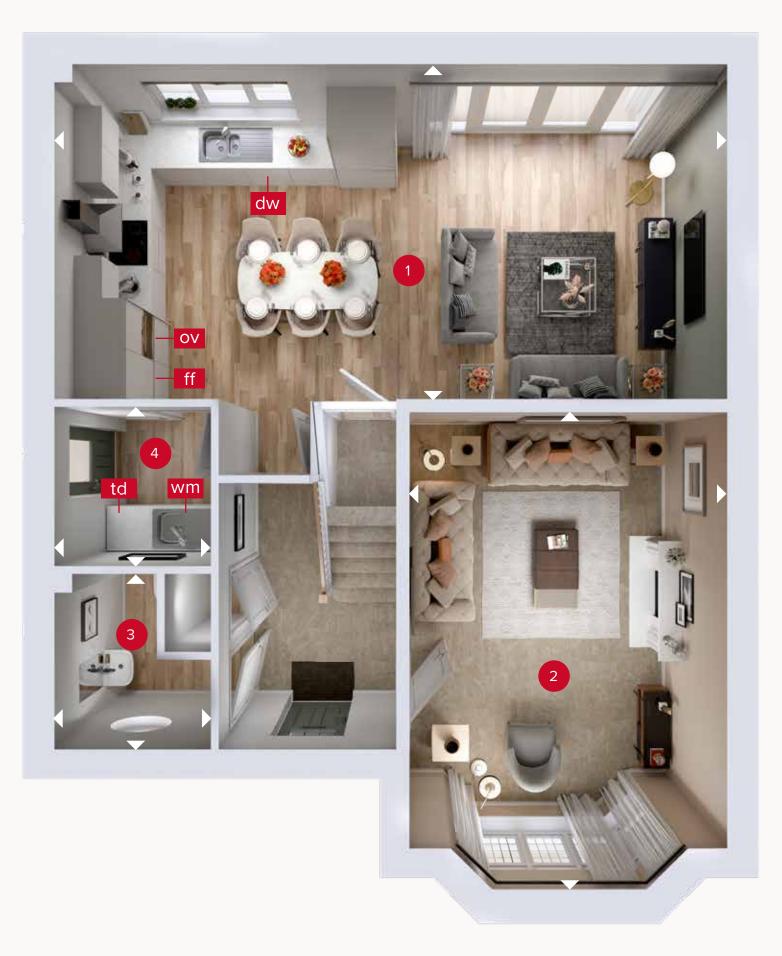

## **GROUND FLOOR**

Customers should note this illustration is an example of the Brereton house type. All dimensions indicated are approximate and the furniture layout is for illustrative purposes only. Homes may be 'handed' (mirror image) versions of the illustrations, and may be detached, semi-detached or terraced. Materials used may differ from plot to plot including render and roof tile colours. Detailed plans and specifications are available for inspection for each plot at our Customer Experience Suite or Sales Centre during working hours and customers must check their individual specifications prior to making a reservation. Please note that the specification show in this plan may include optional upgrades from standard specification. Please speak with your Sales Consultant or visit MyRedrow for more information. 1190G\_BRET\_D3.1.A

ight
angle Denotes where dimensions are taken from. All wardrobes are subject to site specification. Please see Sales Consultant for further details.

ov - oven ff - fridge freezer dw - dishwasher

wm - washing machine space td - tumble dryer space

## **GROUND FLOOR**

| 1 Kitchen/Dining/<br>Family | 25'0" x 12'8" | 7.62 x 3.87 m |
|-----------------------------|---------------|---------------|
| 2 Lounge                    | 17'9" × 11'8" | 5.42 x 3.57 m |
| 3 Cloaks                    | 6'6" × 5'11"  | 1.99 x 1.80 m |
| 4 Utility                   | 6'1" × 5'11"  | 1.85 x 1.80 m |