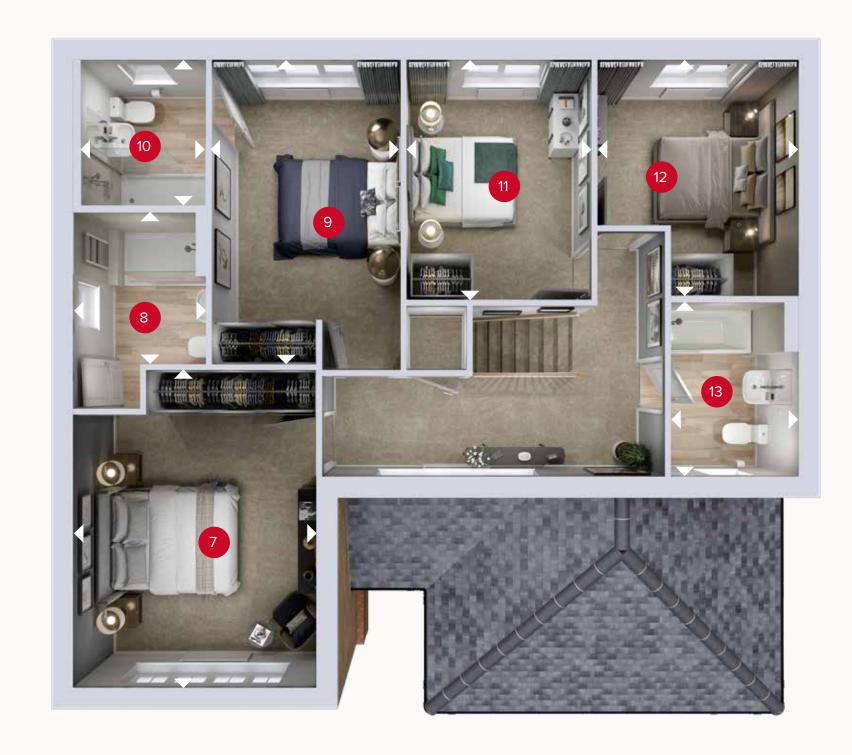

## FIRST FLOOR

| 7  | Bedroom 1  | 15'5" x 11'8"  | 4.71 x 3.56 m |
|----|------------|----------------|---------------|
| 8  | En-suite 1 | 7'9" × 6'5"    | 2.35 x 1.95 m |
| 9  | Bedroom 2  | 15'2" x 9'3"   | 4.62 x 2.82 m |
| 10 | En-suite 2 | 17'1" x 6'5"   | 2.16 x 1.95 m |
| 11 | Bedroom 3  | 12'0" x 8'11"  | 3.67 x 2.72 m |
| 12 | Bedroom 4  | 11'10" × 9'10" | 3.61 x 2.99 m |
| 13 | Bathroom   | 8'5" × 6'3"    | 2.57 x 1.91 m |