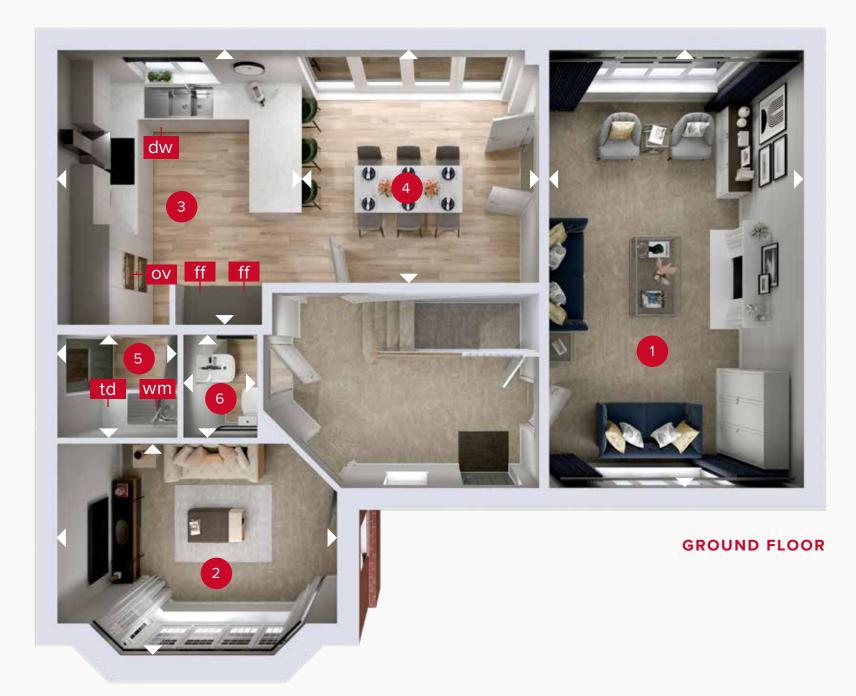

Customers should note this illustration is an example of the Budworth house type. All dimensions indicated are approximate and the furniture layout is for illustrative purposes only. Homes may be 'handed' (mirror image) versions of the illustrations, and may be detached, semi-detached or terraced. Materials used may differ from plot to plot including render and roof tile colours. Detailed plans and specifications are available for inspection for each plot at our Customer Experience Suite or Sales Centre during working hours and customers must check their individual specifications prior to making a reservation. Please note that the specification show in this plan may include optional upgrades from standard specification. Please speak with your Sales Consultant or visit MyRedrow for more information. 00920-20 1230G\_BUDW\_DM.2

Denotes where dimensions are taken from. All wardrobes are subject to site specification. Please see Sales Consultant for further details.

ov - oven ff - fridge freezer dw - dishwasher space

wm - washing machine space td - tumble dryer space

## THE BUDWORTH

## **GROUND FLOOR**

| 1 Lounge      | 21'8" × 12'5"   | 6.60 x 3.78 m |
|---------------|-----------------|---------------|
| 2 Family room | m 13'7" x 10'3" | 4.13 x 3.13 m |
| 3 Kitchen     | 13'9" × 10'6"   | 4.19 x 3.21 m |
| 4 Dining      | 13'0" × 11'7"   | 3.96 x 3.53 m |
| 5 Utility     | 5'11" × 5'1"    | 1.82 x 1.54 m |
| 6 Cloaks      | 5'1" × 3'7"     | 1.54 x 1.10 m |