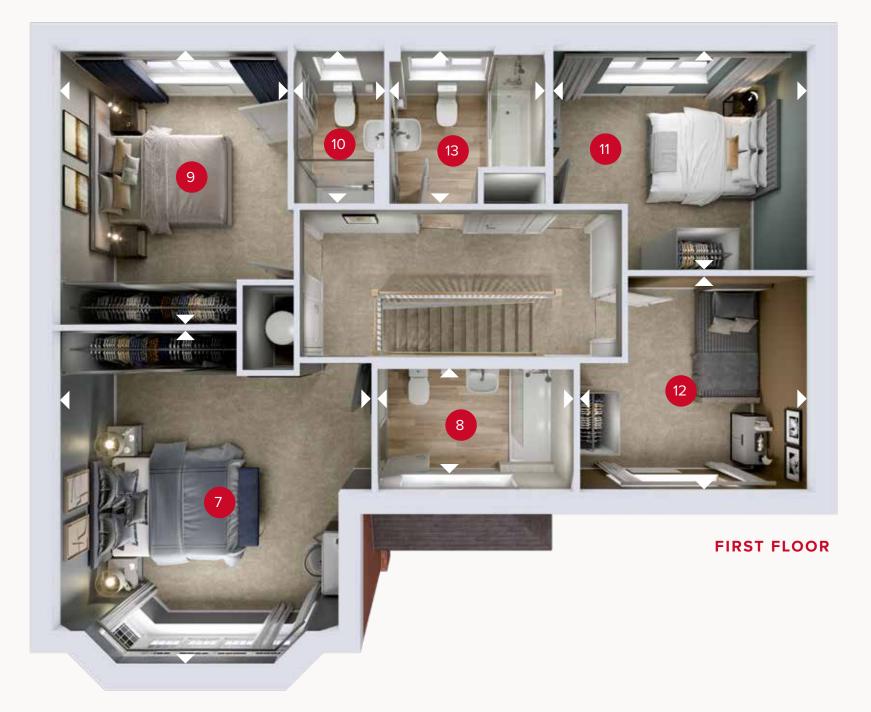

Customers should note this illustration is an example of the Budworth house type. All dimensions indicated are approximate and the furniture layout is for illustrative purposes only. Homes may be 'handed' (mirror image) versions of the illustrations, and may be detached, semi-detached or terraced. Materials used may differ from plot to plot including render and roof tile colours. Detailed plans and specifications are available for inspection for each plot at our Customer Experience Suite or Sales Centre during working hours and customers must check their individual specifications prior to making a reservation. Please note that the specification show in this plan may include optional upgrades from standard specification. Please speak with your Sales Consultant or visit MyRedrow for more information. 00920-20 1230G\_BUDW\_DM.2

Denotes where dimensions are taken from. All wardrobes are subject to site specification. Please see Sales Consultant for further details.

ov - oven ff - fridge freezer dw - dishwasher space

wm - washing machine space td - tumble dryer space

## THE BUDWORTH

## **FIRST FLOOR**

| 7 Bedroom 1            | 15'9" x 15'3" | 4.80 x 4.64 m |
|------------------------|---------------|---------------|
| 8 En-suite 1           | 9'5" × 5'11"  | 2.87 x 1.81 m |
| 9 Bedroom 2            | 13'9" × 11'2" | 4.18 x 3.41 m |
| 10 En-suite 2          | 7'11" × 4'4"  | 2.41 x 1.31 m |
| 11 Bedroom 3           | 12'6" × 11'1" | 3.80 x 3.38 m |
| 12 Bedroom 4           | 11'2" × 10'3" | 3.41 x 3.13 m |
| <sup>13</sup> Bathroom | 7'11" × 7'6"  | 2.41 x 2.29 m |