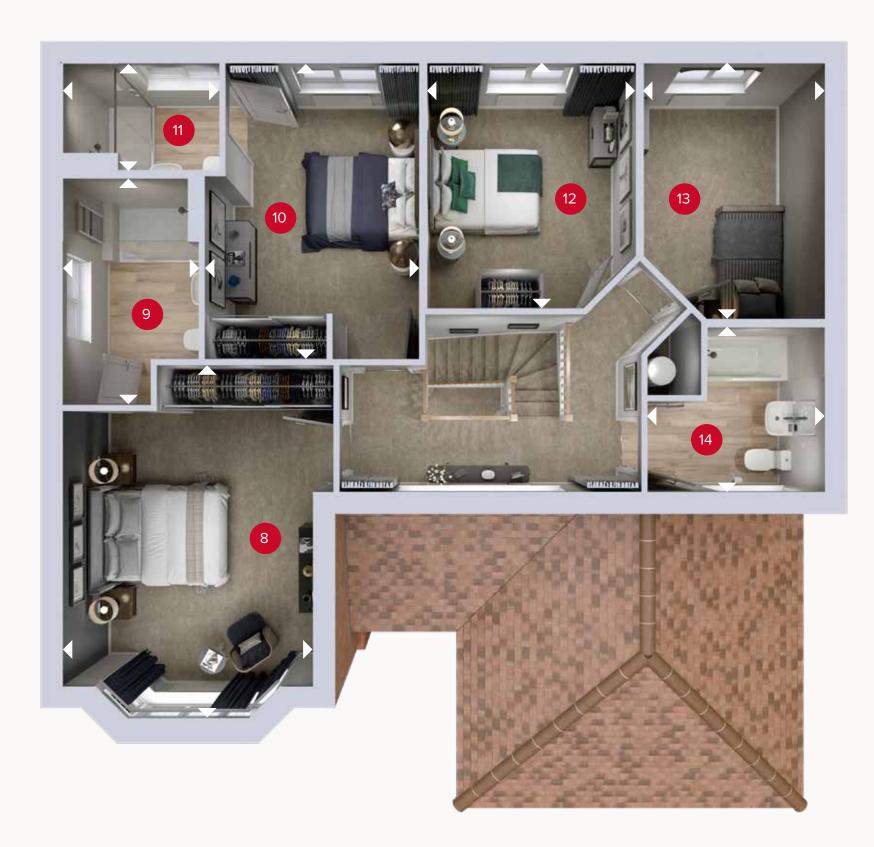

## FIRST FLOOR

| 8  | Bedroom 1  | 16'8" x 11'8"  | 5.09 x 3.57 m |
|----|------------|----------------|---------------|
| 9  | En-suite 1 | 10'9" x 6'5"   | 3.28 x 1.94 m |
| 10 | Bedroom 2  | 14'4" × 10'3"  | 4.37 x 3.11 m |
| 11 | En-suite 2 | 7'5" x 5'4"    | 2.27 x 1.63 m |
| 12 | Bedroom 3  | 11'11" × 10'0" | 3.63 x 3.05 m |
| 13 | Bedroom 4  | 12'5" x 8'6"   | 3.78 x 2.59 m |
| 14 | Bathroom   | 8'4" × 7'9"    | 2.54 x 2.37 m |

ff - fridge freezer dw - dishwasher

wm - washing machine space td - tumble dryer space wc - wine cooler

Denotes where dimensions are taken from. All wardrobes are subject to site specification. Please see Sales Consultant for further details.