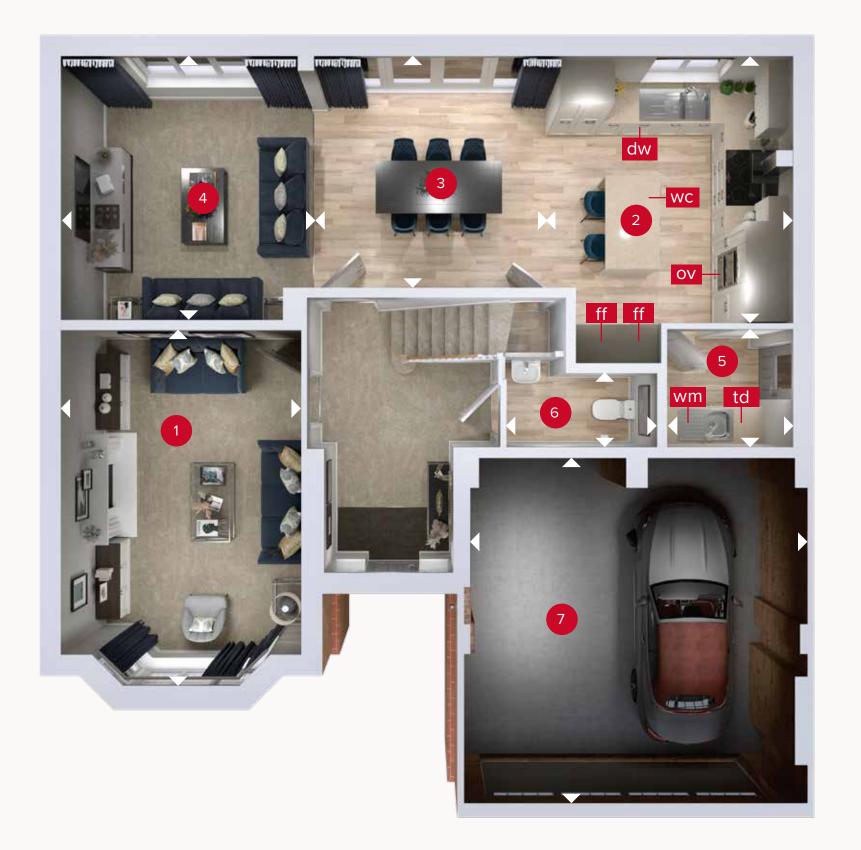

## **GROUND FLOOR**

| 1 | Lounge  | 17'8" × 11'8" | 5.37 x 3.57 m |
|---|---------|---------------|---------------|
| 2 | Kitchen | 13'4" × 11'5" | 4.07 x 3.49 m |
| 3 | Dining  | 12'8" × 11'9" | 3.86 x 3.57 m |
| 4 | Family  | 13'2" x 12'0" | 4.03 x 3.65 m |
| 5 | Utility | 6'3" x 5'11"  | 1.90 x 1.79 m |
| 6 | Cloaks  | 7'6" x 3'7"   | 2.28 x 1.10 m |
| 7 | Garage  | 17'1" × 17'0" | 5.21 x 5.19 m |

ff - fridge freezer dw - dishwasher

wm - washing machine space td - tumble dryer space wc - wine cooler

Denotes where dimensions are taken from. All wardrobes are subject to site specification. Please see Sales Consultant for further details.