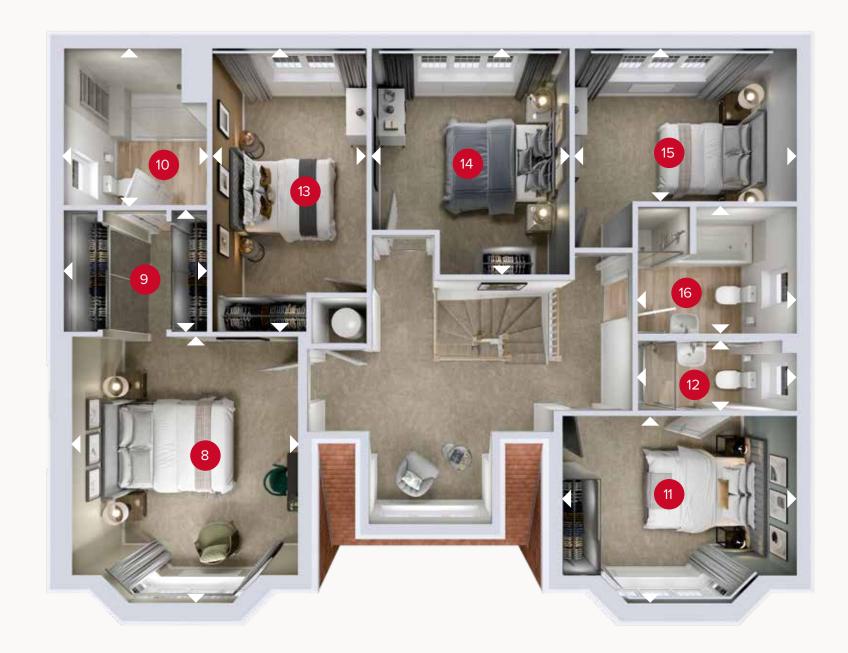

## THE MORETON

## FIRST FLOOR

| 8  | Bedroom 1  | 14'10" × 12'4" | 4.53 x 3.76 m |
|----|------------|----------------|---------------|
| 9  | Dressing   | 8'0" x 6'9"    | 2.45 x 2.06 r |
| 10 | En-suite 1 | 8'3" x 8'0"    | 2.52 x 2.45 r |
| 11 | Bedroom 2  | 12'10" x 10'6" | 3.90 x 3.19 m |
| 12 | En-suite 2 | 8'10" x 3'11"  | 2.70 x 1.19 m |
| 13 | Bedroom 3  | 15'10" x 8'6"  | 4.81 x 2.60 m |
| 14 | Bedroom 4  | 12'7" × 10'8"  | 3.85 x 3.26 r |
| 15 | Bedroom 5  | 12'3" x 8'7"   | 3.73 x 2.61 m |
| 16 | Bathroom   | 8'10" x 7'1"   | 2.70 x 2.15 m |

Denotes where dimensions are taken from. All wardrobes are subject to site specification. Please see Sales Consultant for further details.

ov - oven wm - washing machine space fr - fridge td - tumble dryer space fz - freezer wc - wine cooler