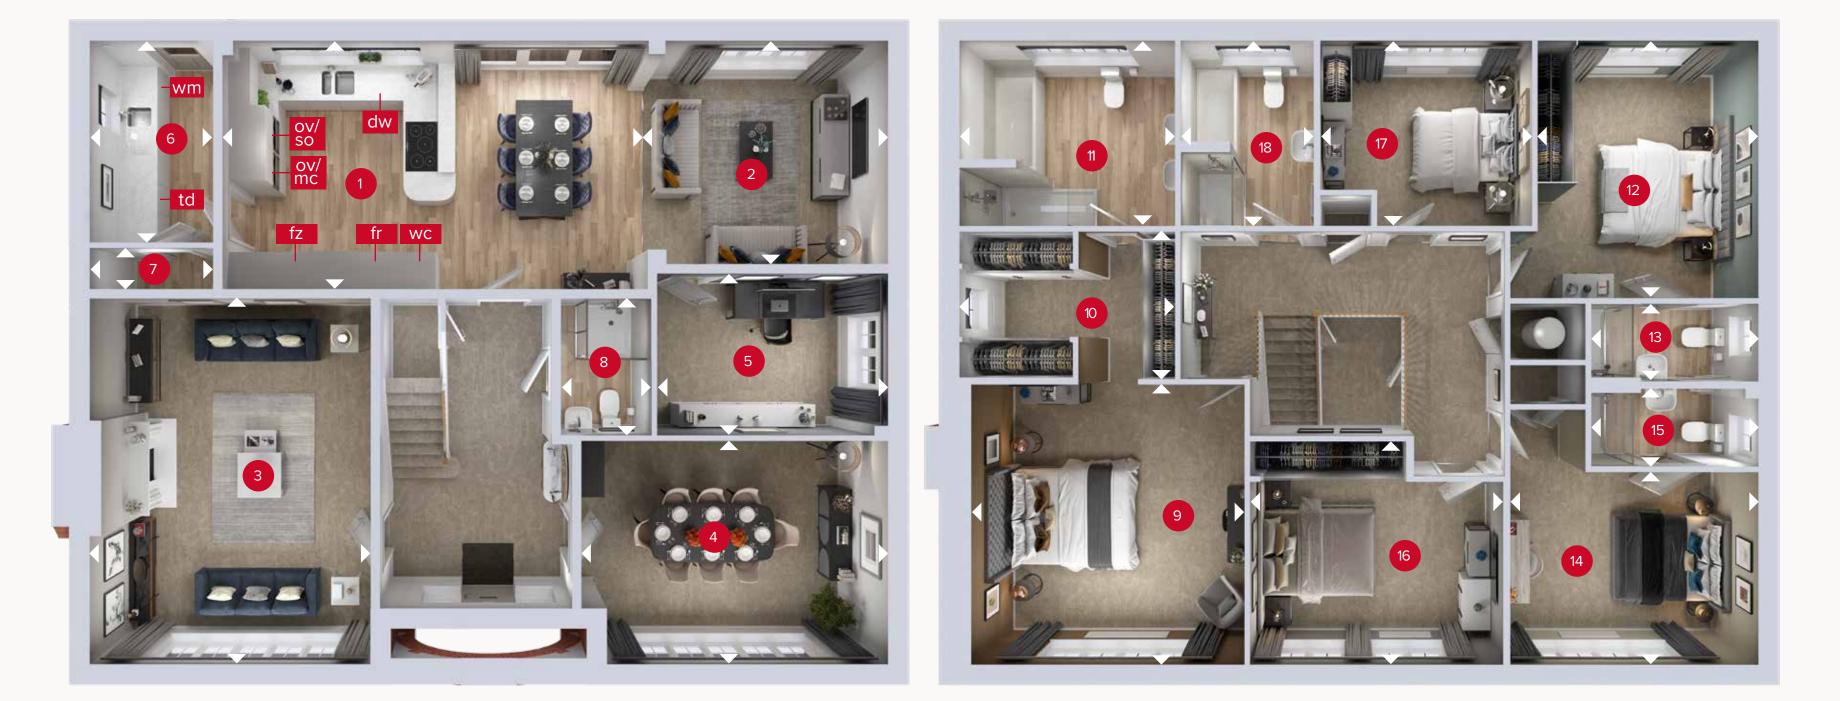

## **GROUND FLOOR**

Customers should note this illustration is an example of the Tabley house type. All dimensions indicated are approximate and the furniture layout is for illustrative purposes only. Homes may be 'handed' (mirror image) versions of the illustrations, and may be detached, semi-detached or terraced. Materials used may differ from plot to plot including render and roof tile colours. Detailed plans and specifications are available for inspection for each plot at our Customer Experience Suite or Sales Centre during working hours and customers must check their individual specifications prior to making a reservation. Please note that the specification show in this plan may include optional upgrades from standard specification. Please speak with your Sales Consultant or visit MyRedrow for more information. 00920-19 1230G\_TABL\_DM.1

> Denotes where dimensions are taken from. All wardrobes are subject to site specification. Please see Sales Consultant for further details.

| ov - oven       |  |
|-----------------|--|
| fr - fridge     |  |
| fz - freezer    |  |
|                 |  |
| dw - dishwasher |  |

wm - washing machine space td - tumble dryer space mc - microwave wc - wine cooler

04.11.2023

## **GROUND FLOOR**

| 1 Kitchen/Breakfast | 23'5" x 13'5" | 7.14 x 4.08 m |
|---------------------|---------------|---------------|
| 2 Family            | 12'1" × 11'7" | 3.68 x 3.54 m |
| 3 Lounge            | 19'3" x 14'8" | 5.86 x 4.47 m |
| 4 Dining            | 16'1" × 11'8" | 4.90 x 3.57 m |
| 5 Study             | 12'1" × 8'7"  | 3.69 x 2.60 m |
| 6 Utility           | 10'11" × 6'5" | 3.33 x 1.97 m |
| 7 Larder            | 6'5" × 2'2"   | 1.97 x 0.66 m |
| 8 Cloaks            | 7'3" × 4'9"   | 2.20 x 1.44 m |

## **FIRST FLOOR**

| 9  | Bedroom 1     | 15'0" × 14'4"  | 4.56 x 4.38 m |
|----|---------------|----------------|---------------|
| 10 | Dressing Room | 11'3" x 7'5"   | 3.42 x 2.26 m |
| 11 | En-suite 1    | 11'3" × 10'1"  | 3.44 x 3.06 m |
| 12 | Bedroom 2     | 13'10" × 11'7" | 4.23 x 3.52 m |
| 13 | En-suite 2    | 8'9" × 4'1"    | 2.66 x 1.25 m |
| 14 | Bedroom 3     | 13'0" × 10'1"  | 3.96 x 3.07 m |
| 15 | En-suite 3    | 8'8" × 4'1"    | 2.64 x 1.25 m |
| 16 | Bedroom 4     | 13'5" × 11'8"  | 4.10 x 3.56 m |
| 17 | Bedroom 5     | 11'2" × 10'1"  | 3.41 x 3.07 m |
| 18 | Bathroom      | 10'1" × 6'11"  | 3.06 x 2.12 m |

FIRST FLOOR

so - steam oven