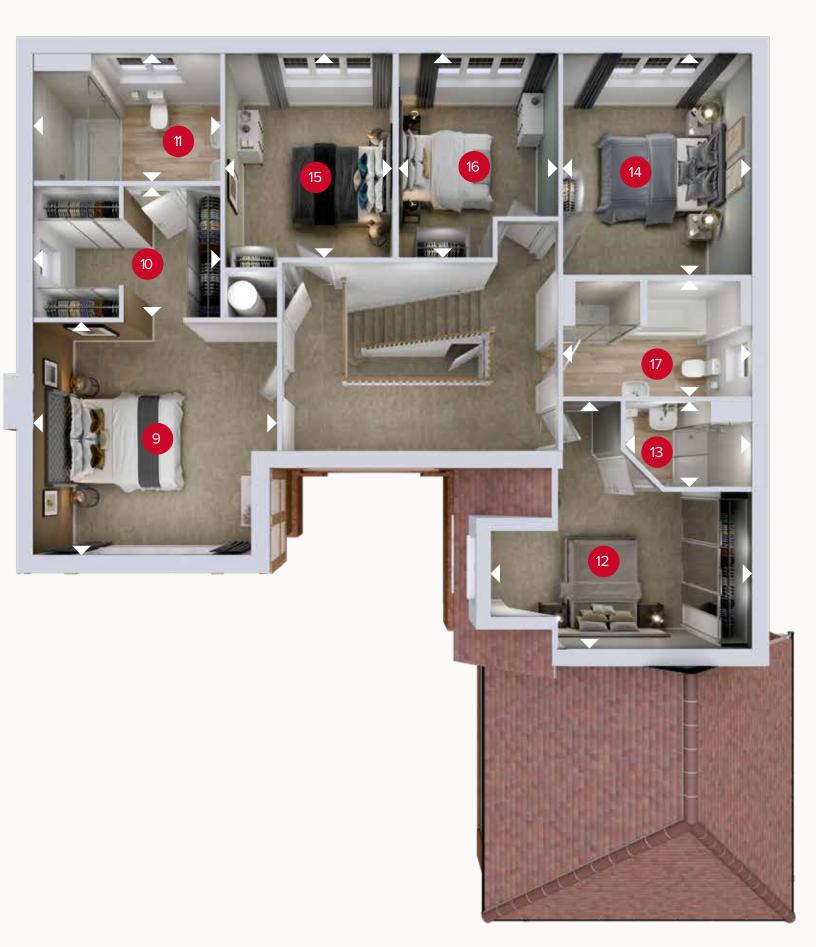

## FIRST FLOOR

| 9  | Bedroom 1  | 14'2" × 13'10" | 4.32 x 4.22 r |
|----|------------|----------------|---------------|
| 10 | Dressing   | 10'11" × 7'10" | 3.32 x 2.39 r |
| 11 | En-suite 1 | 10'7" × 7'7"   | 3.24 x 2.32 r |
| 12 | Bedroom 2  | 15'5" × 14'11" | 4.69 × 4.55 r |
| 13 | En-suite 2 | 7'8" × 5'1"    | 2.35 x 1.56 n |
| 14 | Bedroom 3  | 13'2" x 11'5"  | 4.03 x 3.48 r |
| 15 | Bedroom 4  | 12'2" × 9'11"  | 3.71 x 3.02 m |
| 16 | Bedroom 5  | 12'2" × 9'6"   | 3.71 x 2.90 m |
| 17 | Bathroom   | 11'5" × 6'11"  | 3.48 x 2.10 m |

Denotes where dimensions are taken from. All wardrobes are subject to site specification. Please see Sales Consultant for further details.

so - steam oven

ov - oven wm - washing machine space fr - fridge td - tumble dryer space