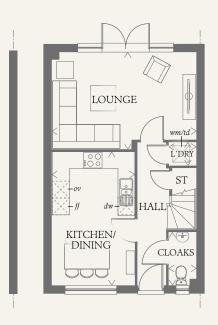

### GROUND FLOOR

| LOUNGE             | 16'8" x 11'3" | 5.09 x 3.43 m |
|--------------------|---------------|---------------|
| KITCHEN/<br>DINING | 15'6" x 9'7"  | 4.73 x 2.93 m |
| CLOAKS             | 6'2" x 3'2"   | 1.87 x 0.96 m |
| LAUNDRY            | 3'2" v 2'0"   | 0.06 v 0.84 m |

Customers should note this illustration is an example of the Grantham 4 house type. All dimensions indicated are approximate and the furniture layout is for illustrative purposes only. Homes may be 'handed' (mirror image) versions of the illustrations, and may be detached, semi-detached or terraced. Materials used may differ from plot to plot including render and roof tile colours. Detailed plans and specifications are available for inspection for each plot at our  $Sales\,Centre\,during\,working\,hours\,and\,customers\,must\,check\,their\,individual\,specifications\,prior\,allowed and\,customers\,must\,check\,specifications\,prior\,allowed and\,customers\,specifications\,prior\,allowed and\,customers\,specifica$ to making a reservation.

< Denotes where dimensions are taken from. All wardrobes are subject to site specification. Please see Sales Consultant for further details.

KEY

₩ Hob

td Tumble dryer space Hw Hot water cylinder

ov Oven ff Fridge/freezer

ST Cupboard

wm Washing machine space

dw Dishwasher space

THINK, EF GRA4 MM.2.0