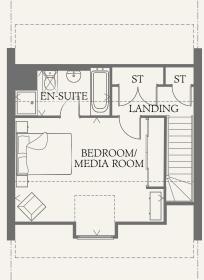

### SECOND FLOOR

| BEDROOM/    | 17'2" x 13'8" | 5.24 x 4.17 m |
|-------------|---------------|---------------|
| MEDIA ROOM  |               |               |
| FNI-SHITE 1 | 11'0" v 5'0"  | 3 58 v 1 53 m |

Customers should note this illustration is an example of the Grantham 4 house type. All dimensions indicated are approximate and the furniture layout is for illustrative purposes only. Homes may be 'handed' (mirror image) versions of the illustrations, and may be detached, semi-detached or terraced. Materials used may differ from plot to plot including render and roof tile colours. Detailed plans and specifications are available for inspection for each plot at our  $Sales\,Centre\,during\,working\,hours\,and\,customers\,must\,check\,their\,individual\,specifications\,prior\,allowed and\,customers\,must\,check\,specifications\,prior\,allowed and\,customers\,specifications\,prior\,allowed and\,customers\,specifica$ to making a reservation.