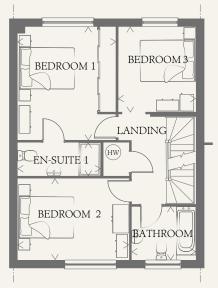

### FIRST FLOOR

| BEDROOM 1  | 13'1" x 11'5" | 4.00 x 3.47 m |
|------------|---------------|---------------|
| EN-SUITE 1 | 9'8" x 3'11"  | 2.94 x 1.19 m |
| BEDROOM 2  | 12'11" x 9'5" | 3.94 x 2.87 m |
| BEDROOM 3  | 9'10" x 8'11" | 3.00 x 2.73 m |
| DATIDOOM   | 7'5" 6'0"     | 2 26 - 1 07 - |

### SECOND FLOOR

| BEDROOM/    | 17'2" x 13'8" | 5.24 x 4.17 m |
|-------------|---------------|---------------|
| MEDIA ROOM  |               |               |
| FNI-SHITE 1 | 11'0" v 5'0"  | 3 58 v 1 53 m |

Customers should note this illustration is an example of the Grantham 4 house type. All dimensions indicated are approximate and the furniture layout is for illustrative purposes only. Homes may be 'handed' (mirror image) versions of the illustrations, and may be detached, semi-detached or terraced. Materials used may differ from plot to plot including render and roof tile colours. Detailed plans and specifications are available for inspection for each plot at our  $Sales\,Centre\,during\,working\,hours\,and\,customers\,must\,check\,their\,individual\,specifications\,prior\,allowed and\,customers\,must\,check\,specifications\,prior\,allowed and\,customers\,specifications\,prior\,allowed and\,customers\,specifica$ to making a reservation.

< Denotes where dimensions are taken from. All wardrobes are subject to site specification. Please see Sales Consultant for further details.

KEY

₩ Hob

td Tumble dryer space Hw Hot water cylinder

ov Oven ff Fridge/freezer

ST Cupboard

wm Washing machine space

dw Dishwasher space

THINK, EF GRA4 MM.2.0