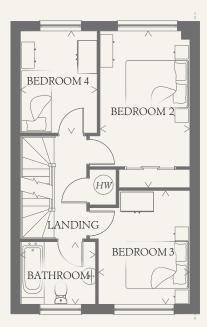

#### FIRST FLOOR

| BEDROOM 2 | 15'6" x 8'10" | 4.73 x 2.70 m                        |
|-----------|---------------|--------------------------------------|
| BEDROOM 3 | 11'3" x 9'0"  | 3.43 x 2.75 m                        |
| BEDROOM 4 | 9'5" x 7'7"   | $3.00  \mathrm{x}  2.30  \mathrm{m}$ |
| BATHROOM  | 7'5" x 6'2"   | 2.26 x 1.87 m                        |

#### SECOND FLOOR

| BEDROOM 1 | 13'10" x 13'3" | $4.21  \mathrm{x}  4.05  \mathrm{m}$ |
|-----------|----------------|--------------------------------------|
| EN-SUITE  | 7'10" x 5'1"   | 2.38 x 1.54 m                        |

### KEY

00

| õõ | Hob            |
|----|----------------|
| ov | Oven           |
| ff | Fridge/freezer |

- td Tumble dryer space HW Hot water cylinder
- ST Cupboard
- wm Washing machine space
- dw Dishwasher space

THINK, EF GRAN EM.2.0

< Denotes where dimensions are taken from. All wardrobes are subject to site specification. Please see Sales Consultant for further details.