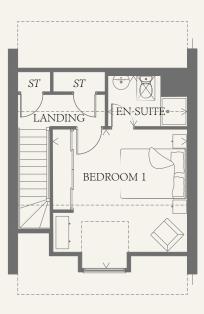

#### SECOND FLOOR

| BEDROOM 1 | 13'10" x 13'3" | $4.21  \mathrm{x}  4.05  \mathrm{m}$ |
|-----------|----------------|--------------------------------------|
| EN-SUITE  | 7'10" x 5'1"   | 2.38 x 1.54 m                        |

### KEY

00

| õõ | Hob            |
|----|----------------|
| ov | Oven           |
| ff | Fridge/freezer |

- td Tumble dryer space HW Hot water cylinder
- ST Cupboard
- wm Washing machine space
- dw Dishwasher space