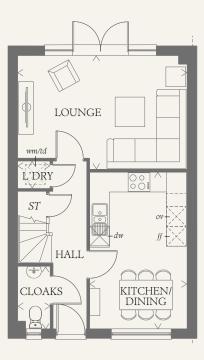

#### GROUND FLOOR

| LOUNGE             | 16'8" x 11'3" | 5.09 x 3.43 m |
|--------------------|---------------|---------------|
| KITCHEN/<br>DINING | 15'6" x 9'7"  | 4.73 x 2.93 m |
| CLOAKS             | 6'2" x 3'2"   | 1.87 x 0.96 m |
| LAUNDRY            | 3'1" x 2'9"   | 0.94 x 0.83 m |
|                    |               |               |

### KEY

00

| õõ | Hob            |
|----|----------------|
| ov | Oven           |
| ff | Fridge/freezer |

- td Tumble dryer space HW Hot water cylinder
- ST Cupboard
- wm Washing machine space
- dw Dishwasher space