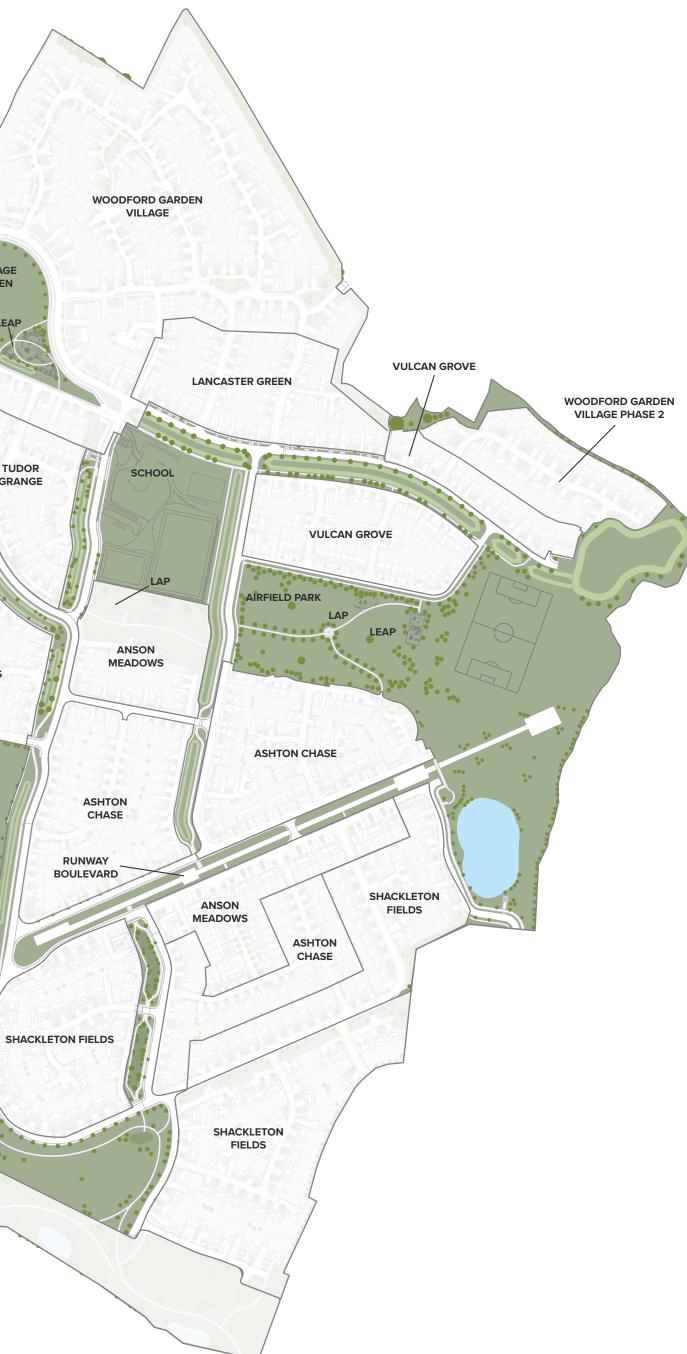

## EXPLORE WOODFORD GARDEN VILLAGE

CHESTER ROAD AMENITIES VILLAGE GREEN FUTURE DEVELOPMENT THE COURTYARD TUDOR GRANGE LAP ANSON MEADOWS LAP POS HAWKER SHACKLETON FIELDS FIELDS LAP POTENTIAL FUTURE DEVELOPMENT SUBJECT TO PLANNING

POS - Public Open Space LAP - Local Area of Play LEAP - Local Equipped Area of Play

This plan is indicative and is intended for guidance only and does not form part of any contract or agreement, nor does it show ownership boundaries, easements or wayleaves and is subject to change. For specific details, other than general site layout, please liaise directly with our Sales Consultant.