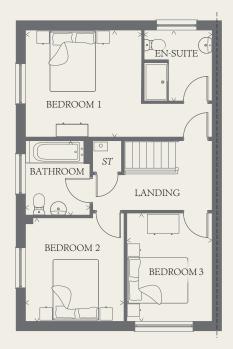

#### FIRST FLOOR

| BEDROOM 1 | 11'9" x 10'10" | 3.58 x 3.31 m |
|-----------|----------------|---------------|
| EN-SUITE  | 7'2" x 6'11"   | 2.18 x 2.10 m |
| BEDROOM 2 | 10'6" x 10'0"  | 3.20 x 3.05 m |
| BEDROOM 3 | 11'0" x 8'8"   | 3.35 x 2.63 m |
| BATHROOM  | 7'7" x 6'6"    | 2.32 x 1.98 m |

### CONSUMER CODE FOR HOME BUILDERS

Customers should note this illustration is an example of the Amberley End house type. All dimensions indicated are approximate and the furniture layout is for illustrative purposes only. Homes may be 'handed' (mirror image) versions of the illustrations, and may be detached, semi-detached or terraced. Materials used may differ from plot to plot including render and roof tile colours. Detailed plans and specifications are available for inspection for each plot at our Sales Centre during working hours and customers must check their individual specifications prior to making a reservation.

## KEY

- td Tumble dryer space ST Cupboard
- ov Oven
- ∬ Fridge/freezer
- wm Washing machine space
- dw Dishwasher space

THINK 202961. EF\_AMBY\_EM.2.0 RV

< Denotes where dimensions are taken from. All wardrobes are subject to site specification. Please see Sales Consultant for further details.