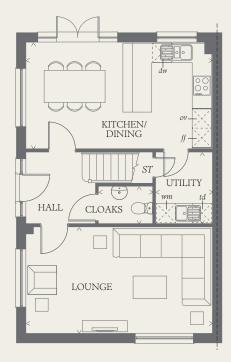

#### GROUND FLOOR

| 18'11" x 10'9" | 5.77 x 3.27 m                 |
|----------------|-------------------------------|
| 18'11" x 10'9" | 5.77 x 3.28 m                 |
| 5'7" x 3'9"    | 1.70 x 1.14 m                 |
| 7'2" x 5'9"    | 2.18 x 1.75 m                 |
|                | 18'11" x 10'9"<br>5'7" x 3'9" |

### CONSUMER CODE FOR HOME BUILDERS

Customers should note this illustration is an example of the Amberley End house type. All dimensions indicated are approximate and the furniture layout is for illustrative purposes only. Homes may be 'handed' (mirror image) versions of the illustrations, and may be detached, semi-detached or terraced. Materials used may differ from plot to plot including render and roof tile colours. Detailed plans and specifications are available for inspection for each plot at our Sales Centre during working hours and customers must check their individual specifications prior to making a reservation.

## KEY

- td Tumble dryer space ST Cupboard
- ov Oven
- ∬ Fridge/freezer
- wm Washing machine space
- dw Dishwasher space

THINK 202961. EF\_AMBY\_EM.2.0 RV

< Denotes where dimensions are taken from. All wardrobes are subject to site specification. Please see Sales Consultant for further details.