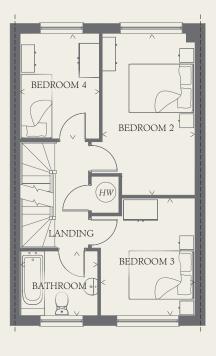

### FIRST FLOOR

| BEDROOM 2 | 15'6" x 8'10" | 4.73 x 2.70 m |
|-----------|---------------|---------------|
| BEDROOM 3 | 11'3" x 9'0"  | 3.43 x 2.75 m |
| BEDROOM 4 | 9'5" x 7'7"   | 3.00 x 2.30 m |
| BATHROOM  | 7'5" x 6'2"   | 2.26 x 1.87 m |

KEY 00 Hob

td Tumble dryer space

ov Oven

Hw Hot water cylinder

THINK 202961. EF GRAN MM.2.0 RV

ST Cupboard