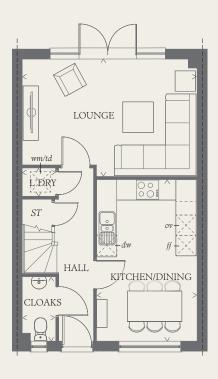

### GROUND FLOOR

| LOUNGE             | 16'8" x 11'3" | 5.09 x 3.43 m |
|--------------------|---------------|---------------|
| KITCHEN/<br>DINING | 15'6" x 9'7"  | 4.73 x 2.93 m |
| CLOAKS             | 6'2" x 3'2"   | 1.87 x 0.96 m |
| LAUNDRY            | 3'1" x 2'9"   | 0.94 x 0.83 m |

KEY 00 Hob

td Tumble dryer space

ov Oven

Hw Hot water cylinder

# Fridge/freezer

wm Washing machine space dw Dishwasher space

< Denotes where dimensions are taken from. All wardrobes are subject to site specification. Please see Sales Consultant for further details.

THINK 202961. EF GRAN MM.2.0 RV

ST Cupboard