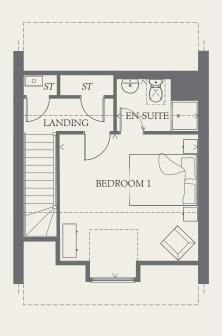

### SECOND FLOOR

| BEDROOM I | 13 10 X 13 3 | 4.21 X 4.05 m |
|-----------|--------------|---------------|
| EN-SUITE  | 7'10" x 5'1" | 2.38 x 1.54 m |

Customers should note this illustration is an example of the Grantham Mid house type. All dimensions indicated are approximate and the furniture layout is for illustrative purposes only. Homes may be 'handed' (mirror image) versions of the illustrations, and may be detached, semi-detached or terraced. Materials used may differ from plot to plot including render and roof tile colours. Detailed plans and specifications are available for inspection for each plot at our  $Sales\,Centre\,during\,working\,hours\,and\,customers\,must\,check\,their\,individual\,specifications\,prior\,allowed and\,customers\,must\,check\,specifications\,prior\,allowed and\,customers\,specifications\,prior\,allowed and\,customer$ to making a reservation.

THINK 202961. EF GRAN MM.2.0 RV

ST Cupboard