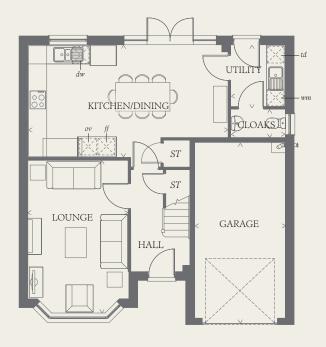

### GROUND FLOOR

| LOUNGE             | 16'5" x 10'10" | 5.00 x 3.29 m |
|--------------------|----------------|---------------|
| KITCHEN/<br>DINING | 21'8" x 12'1"  | 6.60 x 3.68 m |
| UTILITY            | 6'8" x 5'10"   | 2.02 x 1.78 m |
| CLOAKS             | 5'10" x 3'1"   | 1.78 x 0.94 m |
| GARAGE             | 19'7" x 9'10"  | 5.98 x 3.00 m |

KEY

00 Hob

td Tumble dryer space

ov Oven

Hw Hot water cylinder

Fridge/freezer

wm Washing machine space

dw Dishwasher space

< Denotes where dimensions are taken from. All wardrobes are subject to site specification. Please see Sales Consultant for further details.

THINK 202961. EF OXFOQ DM.1 RV

ST Cupboard