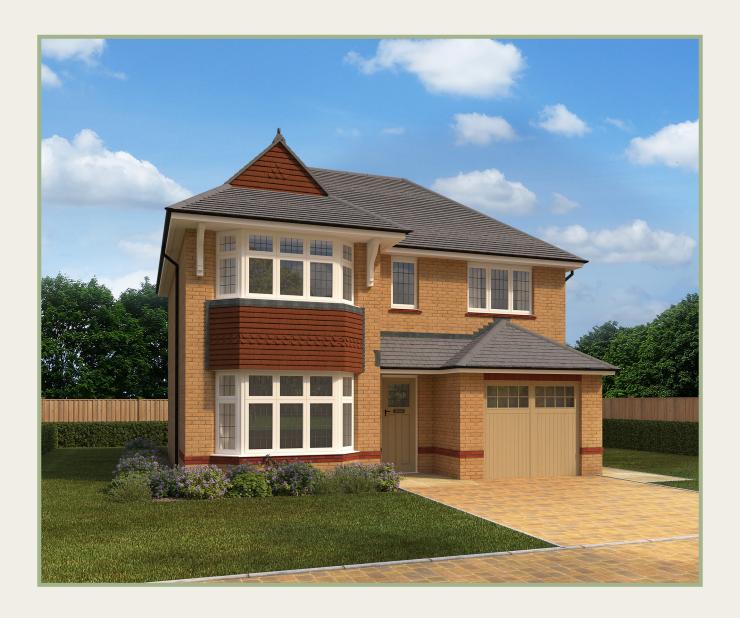

# The Oxford lifestyle

Three Bedroom Home

# Lifestyle Three Bedroom Home

The Oxford Lifestyle may look very traditional on the outside, but inside it's anything but, with a stunning specification that includes a magnificent master bedroom suite and two further double bedrooms each with their own en-suite bathroom.

Customers should note this illustration is an example of the Oxford Lifestyle house type. All dimensions indicated are approximate and the furniture layout is for illustrative purposes only. Homes may be 'handed' (mirror image) versions of the illustrations, and may be detached, semi-detached or terraced. Materials used may differ from plot to plot including render and roof tile colours. Detailed plans and specifications are available for inspection for each plot at our  $Sales\,Centre\,during\,working\,hours\,and\,customers\,must\,check\,their\,individual\,specifications\,prior\,allowed and\,customers\,must\,check\,specifications\,prior\,allowed and\,customers\,specifications\,prior\,allowed and\,customer$ to making a reservation.