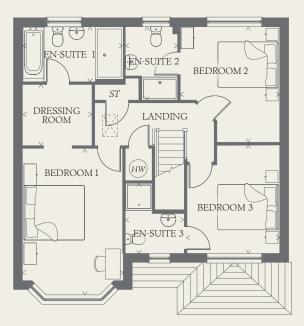

### FIRST FLOOR

| BEDROOM 1  | 15'10" x 10'10" | 4.82 x 3.29 m |
|------------|-----------------|---------------|
| EN-SUITE 1 | 10'10" x 5'11"  | 3.29 x 1.80 m |
| DRESSING   | 7'6" x 6'8"     | 2.28 x 2.03 m |
| BEDROOM 2  | 12'7" x 10'9"   | 3.84 x 3.27 m |
| EN-SUITE 2 | 7'11" x 5'9"    | 2.41 x 1.74 m |
| BEDROOM 3  | 11'7" x 10'0"   | 3.52 x 3.05 m |
| EN-SUITE 3 | 7'3" x 6'5"     | 2.21 x 1.96 m |
|            |                 |               |

KEY

00 Hob

td Tumble dryer space

ov Oven

Hw Hot water cylinder

Fridge/freezer

wm Washing machine space

dw Dishwasher space

< Denotes where dimensions are taken from. All wardrobes are subject to site specification. Please see Sales Consultant for further details.

THINK 202961. EF OXFOQ DM.1 RV

ST Cupboard