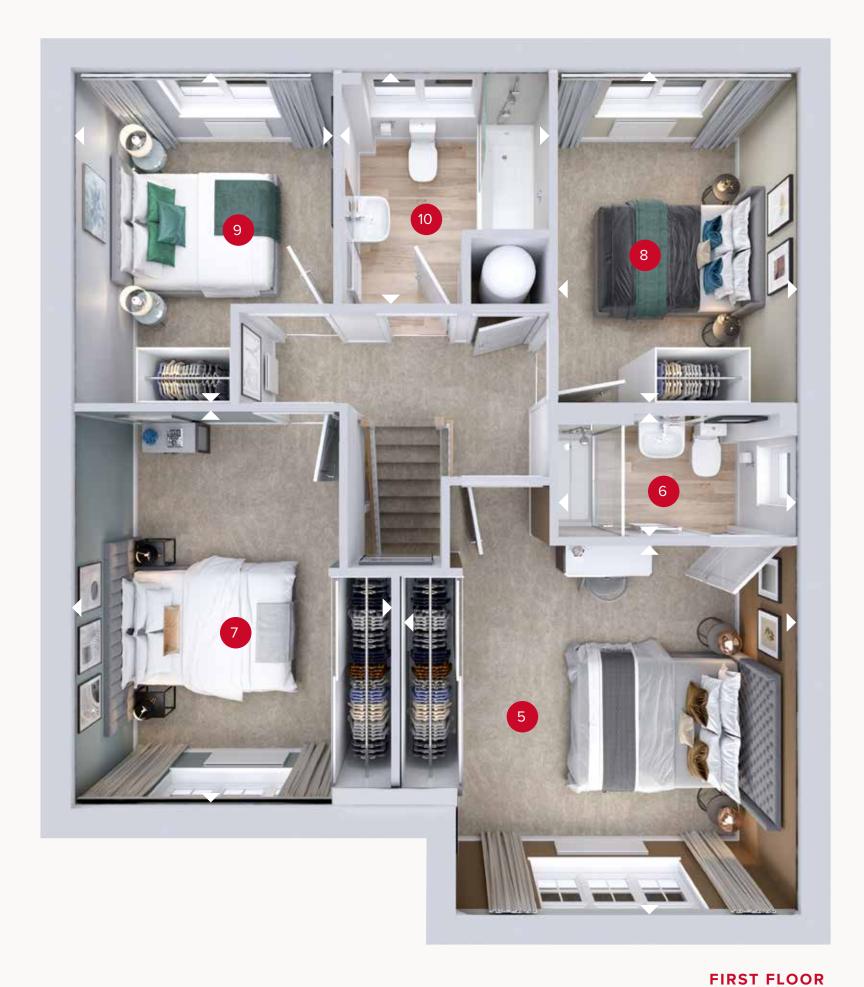

### FIRST FLOOR

## FIRST FLOOR

| 5 Bedroom 1 | 13'8" x 12'11" | 4.16 x 3.94 r |
|-------------|----------------|---------------|
| 6 En-suite  | 8'2" x 4'3"    | 2.49 x 1.30 ı |
| 7 Bedroom 2 | 13'8" × 11'0"  | 4.17 x 3.36 n |
| 8 Bedroom 3 | 11'7" × 8'2"   | 3.52 x 2.49   |
| 9 Bedroom 4 | 11'9" × 9'1"   | 3.58 x 2.76   |
| 10 Bathroom | 8'4" × 7'2"    | 2.54 x 2.19 r |

Denotes where dimensions are taken from. All wardrobes are subject to site specification. Please see Sales Consultant for further details.

ov - oven ff - fridge freezer dw - dishwasher space wm - washing machine space td - tumble dryer space