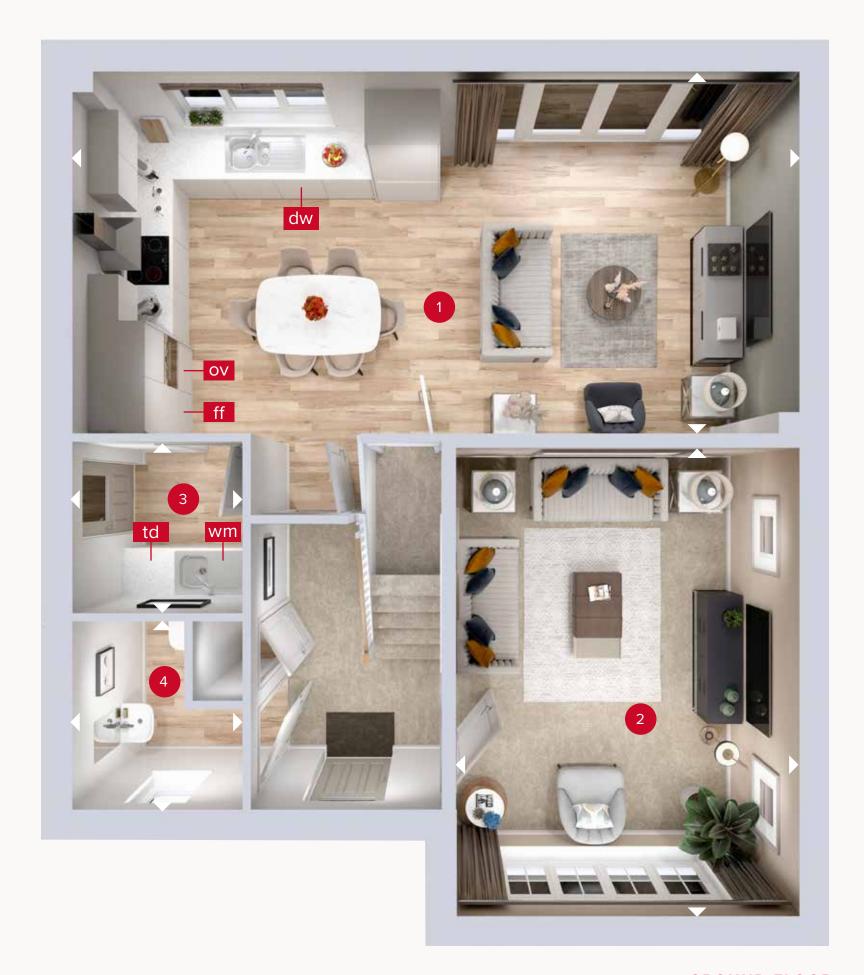

### **GROUND FLOOR**

## **GROUND FLOOR**

| 1 Kitchen/Dining/ | 25'0" x 12'8" | 7.62 x 3.87 r |
|-------------------|---------------|---------------|
| Family            |               |               |
| 2 Lounge          | 16'3" × 11'9" | 4.95 x 3.57 ı |
| 3 Utility         | 6'1" x 5'11"  | 1.85 x 1.80 m |
| 4 Cloaks          | 6'6" x 5'11"  | 1.99 x 1.80 m |

Denotes where dimensions are taken from. All wardrobes are subject to site specification. Please see Sales Consultant for further details.

ov - oven ff - fridge freezer dw - dishwasher space wm - washing machine space td - tumble dryer space