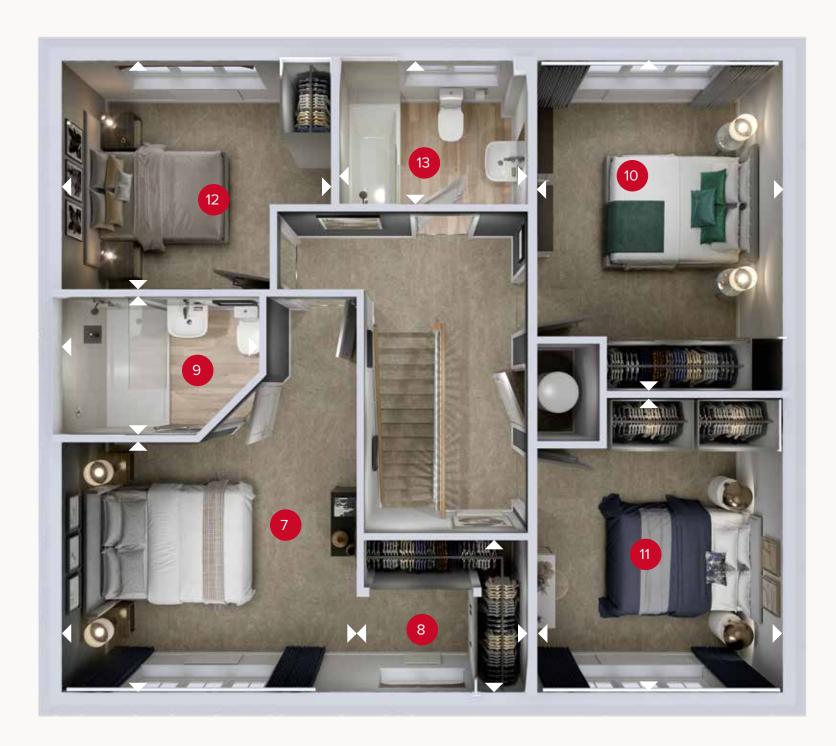

## FIRST FLOOR

| 7 Bedroom 1  | 12'2" × 10'10" | 3.72 x 3.30 m |
|--------------|----------------|---------------|
| 8 Dressing   | 6'7" x 6'5"    | 2.00 x 1.96 m |
| 9 En-suite   | 8'2" × 5'7"    | 2.48 x 1.69 m |
| 10 Bedroom 2 | 13'9" × 10'0"  | 4.18 x 3.05 m |
| 11 Bedroom 3 | 12'1" × 10'0"  | 3.69 x 3.05 m |
| 12 Bedroom 4 | 11'2" × 9'2"   | 3.40 x 2.79 m |
| 13 Bathroom  | 7'7" × 5'9"    | 2.31 x 1.76 m |

ov - oven wm - washing machine space

ff - fridge freezer td - tumble dryer space dw - dishwasher space wc - wine cooler space

Denotes where dimensions are taken from. All wardrobes are subject to site specification. Please see Sales Consultant for further details.