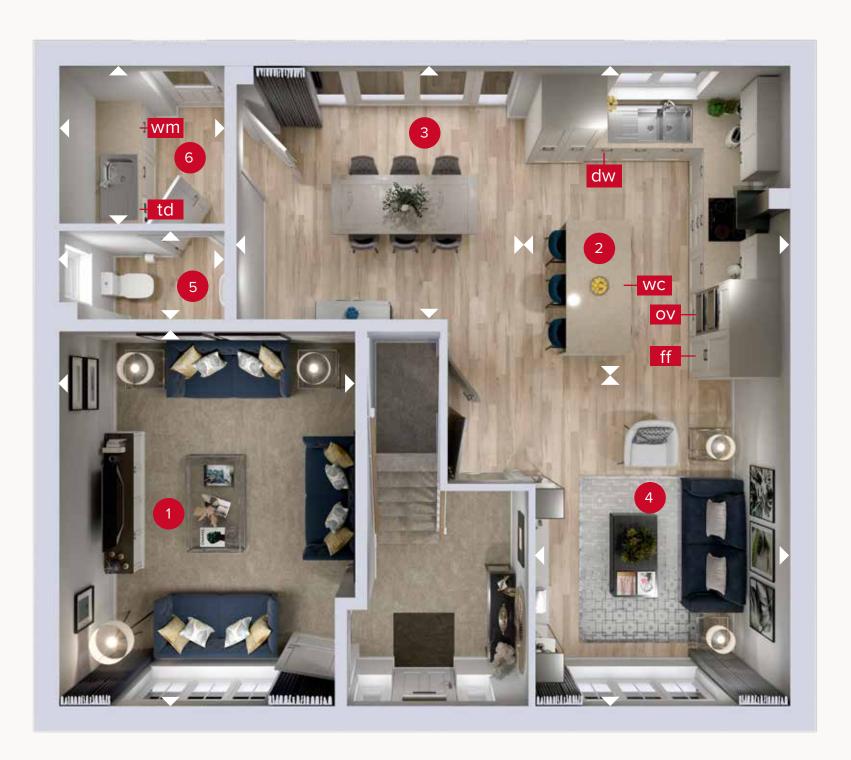

## **GROUND FLOOR**

| 1 Lounge  | 15'4" × 12'0" | 4.68 x 3.65 n |
|-----------|---------------|---------------|
| 2 Kitchen | 12'5" × 10'1" | 3.79 x 3.09 m |
| 3 Dining  | 13'1" x 10'3" | 4.00 x 3.13 m |
| 4 Family  | 13'8" × 10'1" | 4.17 x 3.08 m |
| 5 Cloaks  | 5'8" × 3'7"   | 1.73 x 1.10 m |
| 6 Utility | 6'4" x 5'8"   | 1.94 x 1.73 m |

ov - oven wm - washing machine space

ff - fridge freezer td - tumble dryer space dw - dishwasher space wc - wine cooler space

Denotes where dimensions are taken from. All wardrobes are subject to site specification. Please see Sales Consultant for further details.