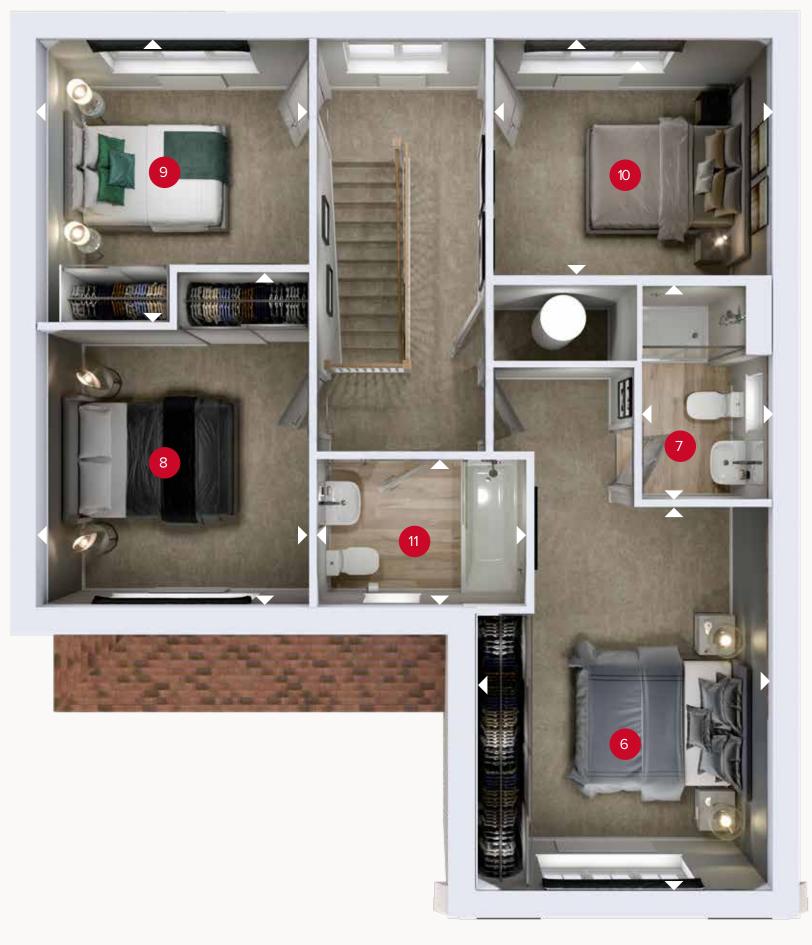

# FIRST FLOOR

| 6  | Bedroom 1 | 14'8" × 10'11" | 4.47 x 3.34 n |
|----|-----------|----------------|---------------|
| 7  | En-suite  | 8'1" × 4'10"   | 2.46 x 1.47 m |
| 8  | Bedroom 2 | 12'7" × 10'3"  | 3.83 x 3.12 m |
| 9  | Bedroom 3 | 11'0" × 10'3"  | 3.34 x 3.12 m |
| 10 | Bedroom 4 | 10'7" × 9'0"   | 3.22 x 2.74m  |
| 11 | Bathroom  | 8'0" × 5'7"    | 2.44 x 1.71 m |

ov - oven ff - fridge freezer dw - dishwasher space wm - washing machine space td - tumble dryer space

Denotes where dimensions are taken from. All wardrobes are subject to site specification. Please see Sales Consultant for further details.