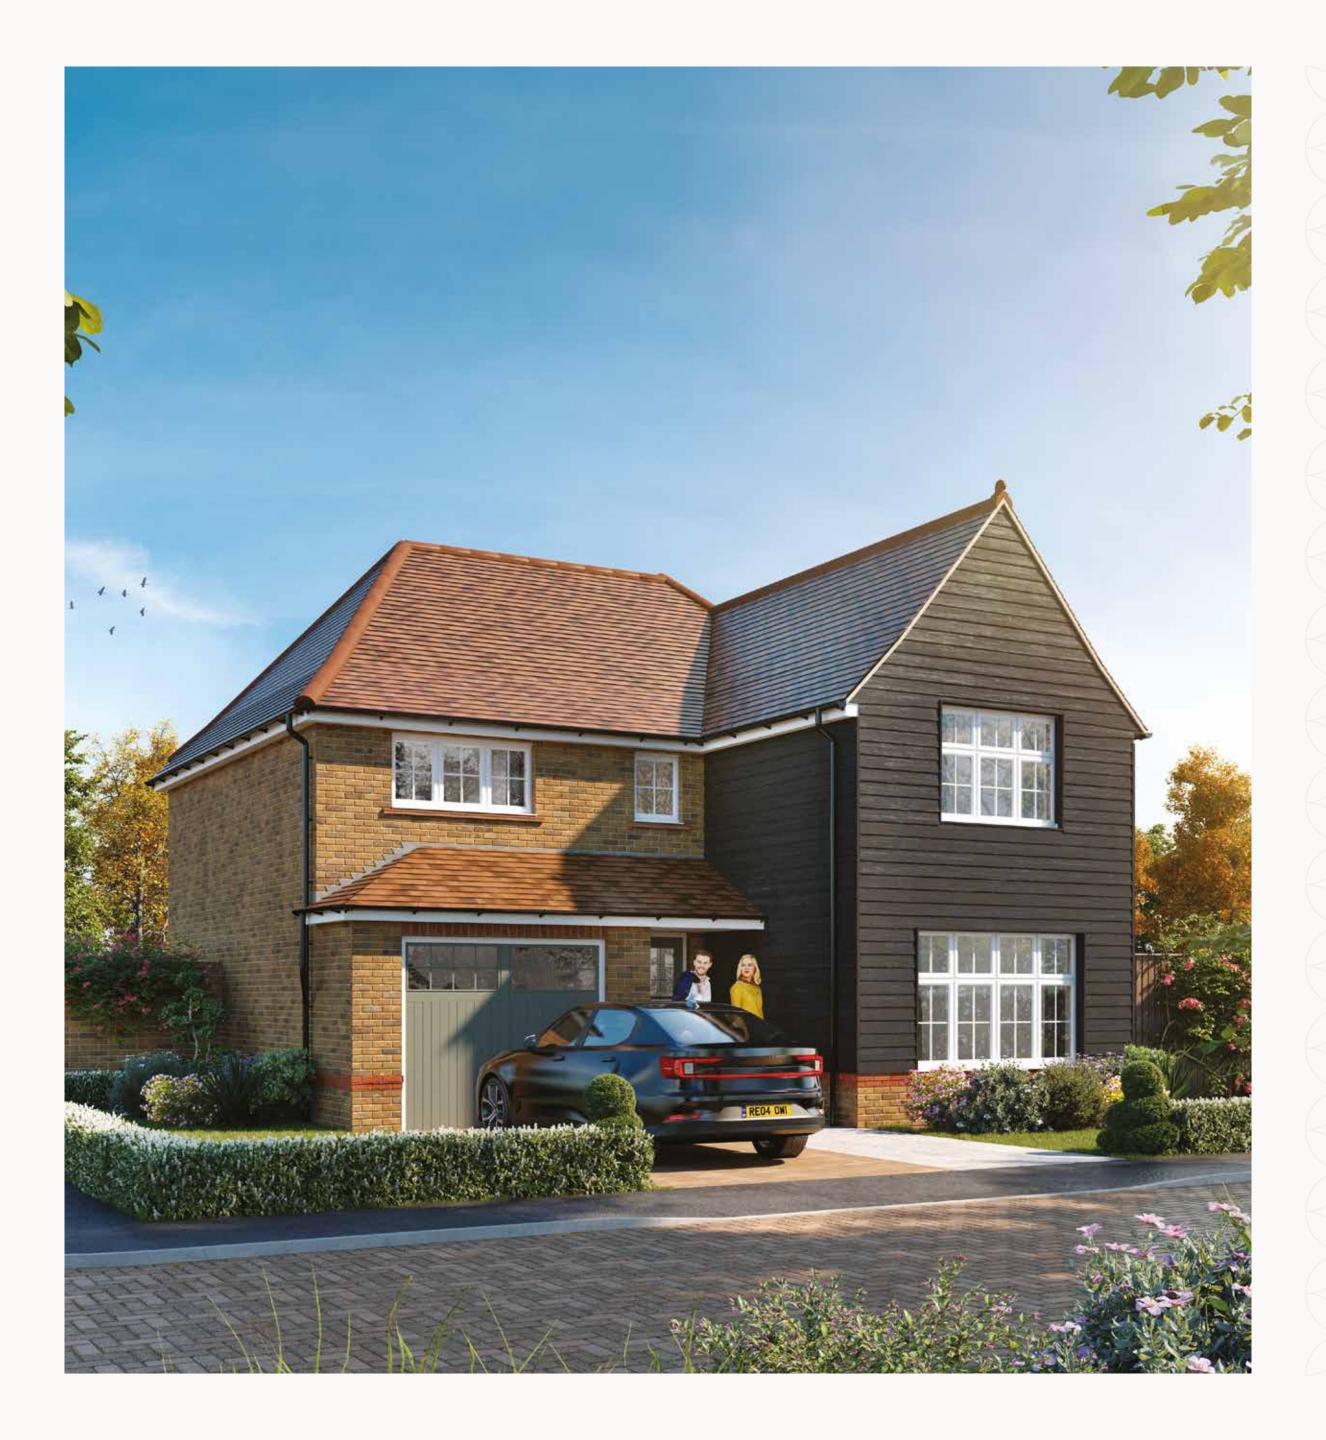

# MARLOW

FOUR BEDROOM DETACHED HOME







### GROUND FLOOR

# THE MARLOW

## **GROUND FLOOR**

|   | Lounge             | 17'0" × 10'11" | 5.19 x 3.34 m |
|---|--------------------|----------------|---------------|
| 2 | Kitchen/<br>Dining | 14'10" × 13'7" | 4.52 x 4.15 m |
| 3 | Utility            | 9'10" × 5'10"  | 2.99 x 1.78 m |
| 4 | Cloaks             | 5'10" × 3'6"   | 1.78 x 1.06 m |
| 5 | Garage             | 19'9" × 10'0"  | 6.01 x 3.05 m |

# FIRST FLOOR

| 6  | Bedroom 1 | 14'8" × 10'11" | 4.47 x 3.34 n |
|----|-----------|----------------|---------------|
| 7  | En-suite  | 8'1" × 4'10"   | 2.46 x 1.47 m |
| 8  | Bedroom 2 | 12'7" × 10'3"  | 3.83 x 3.12 m |
| 9  | Bedroom 3 | 11'0" × 10'3"  | 3.34 x 3.12 m |
| 10 | Bedroom 4 | 10'7" × 9'0"   | 3.22 x 2.74m  |
| 11 | Bath