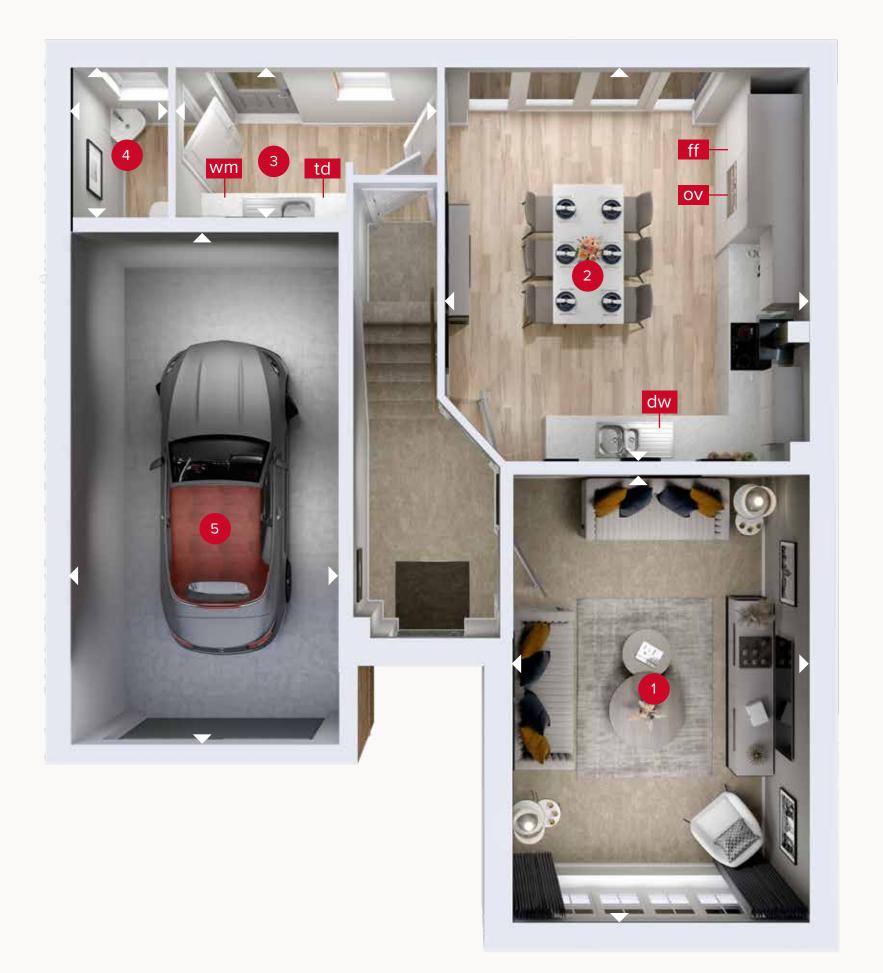

### GROUND FLOOR

## **GROUND FLOOR**

|   | Lounge             | 17'0" × 10'11" | 5.19 x 3.34 m |
|---|--------------------|----------------|---------------|
| 2 | Kitchen/<br>Dining | 14'10" × 13'7" | 4.52 x 4.15 m |
| 3 | Utility            | 9'10" × 5'10"  | 2.99 x 1.78 m |
| 4 | Cloaks             | 5'10" × 3'6"   | 1.78 x 1.06 m |
| 5 | Garage             | 19'9" × 10'0"  | 6.01 x 3.05 m |

ov - oven ff - fridge freezer dw - dishwasher space wm - washing machine space td - tumble dryer space

Denotes where dimensions are taken from. All wardrobes are subject to site specification. Please see Sales Consultant for further details.