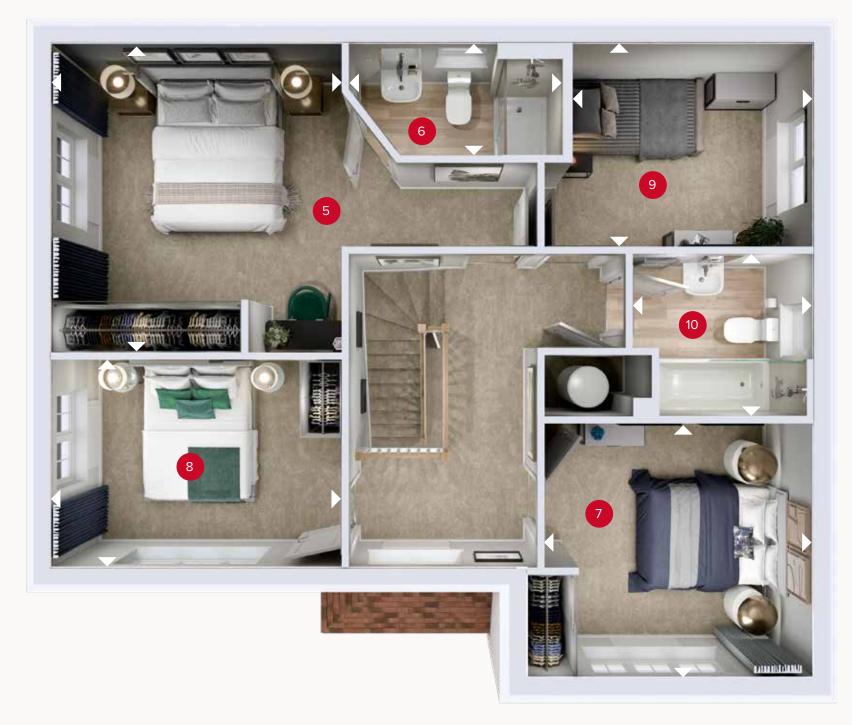

## FIRST FLOOR

| 5 Bedroom   | 1 | 12'3" × 11'11" | 3.74 × 3.63 ı |
|-------------|---|----------------|---------------|
| 6 En-suite  |   | 8'6" x 4'5"    | 2.58 x 1.35 r |
| 7 Bedroom   | 2 | 11'0" × 10'0"  | 3.35 x 3.05   |
| 8 Bedroom   | 3 | 11'11" × 8'4"  | 3.62 × 2.55   |
| 9 Bedroom   | 4 | 9'11" × 8'1"   | 3.01 × 2.45 r |
| 10 Bathroom | 1 | 7'5" x 6'9"    | 2.27 × 2.05   |

ov - oven wm - washing machine space ff - fridge freezer td - tumble dryer space

dw - dishwasher space

Denotes where dimensions are taken from. All wardrobes are subject to site specification. Please see Sales Consultant for further details.