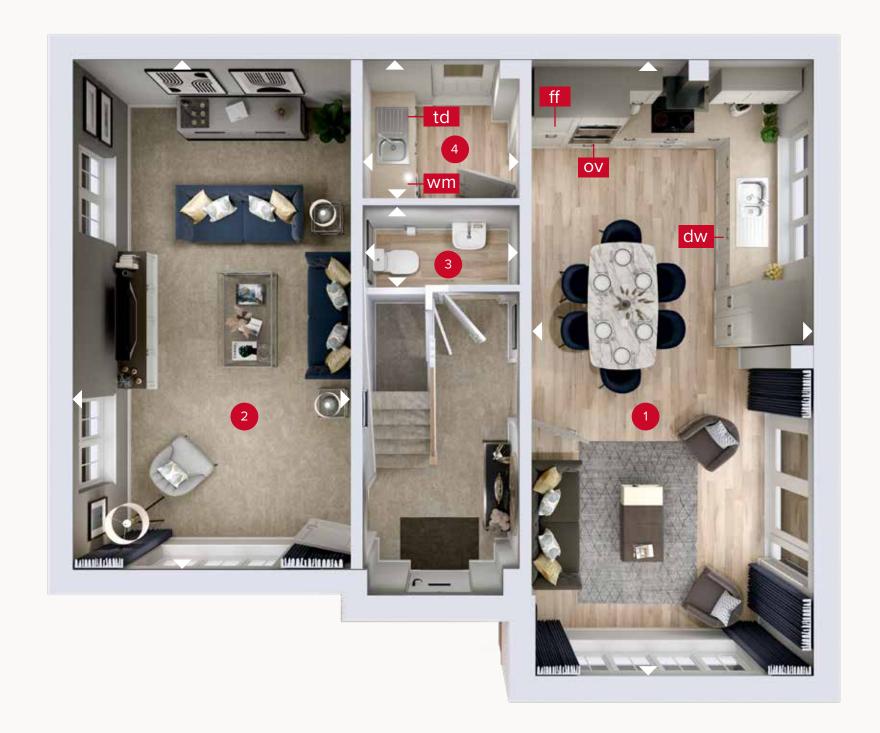

## **GROUND FLOOR**

| Kitchen/Dining/ | 25.4" x 11.9"  | /./3 x 3.5/ m |
|-----------------|----------------|---------------|
| Family          |                |               |
| 2 Lounge        | 20'11" x 11'8" | 6.38 x 3.56 m |
| 3 Cloaks        | 6'6" x 3'2"    | 1.99 × 0.97 m |

6'6" x 5'10"

1.99 x 1.79 m

ov - oven wm - washing machine space ff - fridge freezer td - tumble dryer space

dw - dishwasher space

Denotes where dimensions are taken from. All wardrobes are subject to site specification. Please see Sales Consultant for further details.