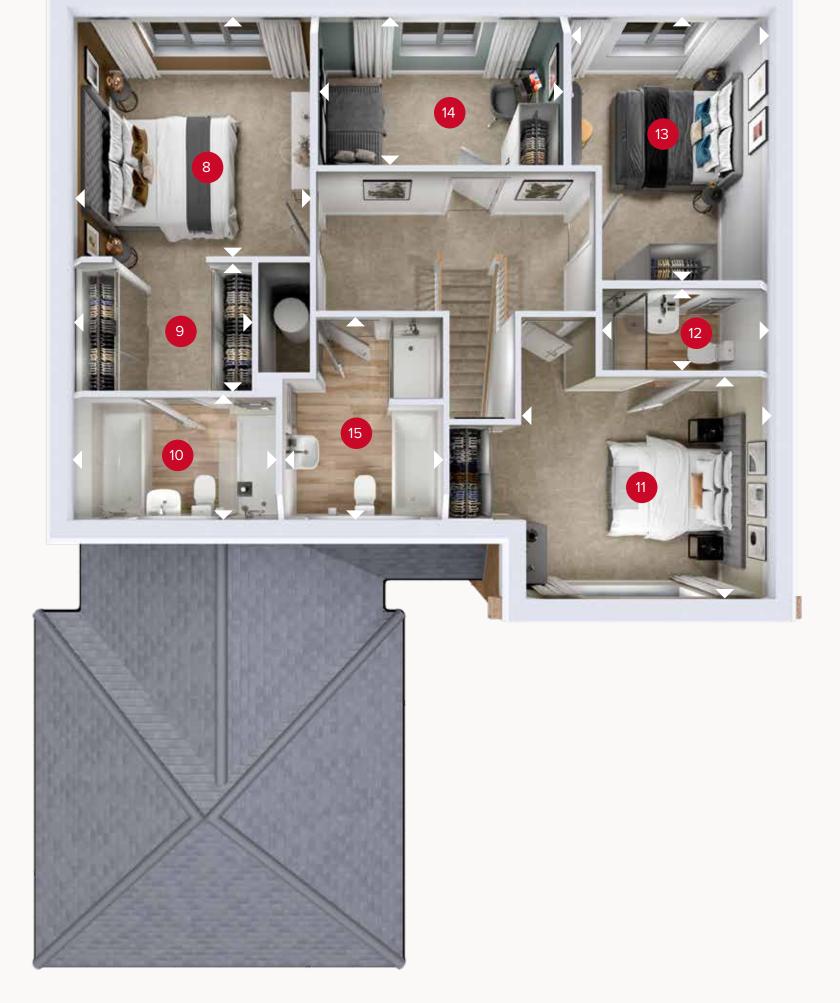

## FIRST FLOOR

| 8  | Bedroom 1     | 11'11" × 11'5" | 3.63 x 3.49 m |
|----|---------------|----------------|---------------|
| 9  | Dressing Room | 8'8" x 6'2"    | 2.65 x 1.88 m |
| 10 | En-suite 1    | 9'10" x 6'0"   | 3.00 x 1.82 m |
| 11 | Bedroom 2     | 11'11" × 10'8" | 3.63 x 3.24 m |
| 12 | En-suite 2    | 8'2" x 3'11"   | 2.49 x 1.19 m |
| 13 | Bedroom 3     | 13'1" x 9'8"   | 3.99 x 2.93 m |
| 14 | Bedroom 4     | 11'8" x 7'7"   | 3.55 x 2.31 m |
| 15 | Bathroom      | 9'9" x 7'9"    | 2.98 x 2.36 m |

**GROUND FLOOR** FIRST FLOOR

Customers should note this illustration is an example of the Ledsham house type. All dimensions indicated are approximate and the furniture layout is for illustrative purposes only. Homes may be 'handed' (mirror image) versions of the illustrations, and may be detached, semi-detached or terraced. Materials used may differ from plot to plot including render and roof tile colours. Detailed plans and specifications are available for inspection for each plot at our Customer Experience Suite or Sales Centre during working hours and customers must check their individual specifications prior to making a reservation. Please note that the specification show in this plan may include optional upgrades from standard specification. Please speak with your Sales Consultant or visit MyRedrow for more information. EG\_LEDH\_DM.2

ov - oven wm - washing machine space ff - fridge freezer

Denotes where dimensions are taken from. All wardrobes are subject to site specification. Please see Sales Consultant for further details.