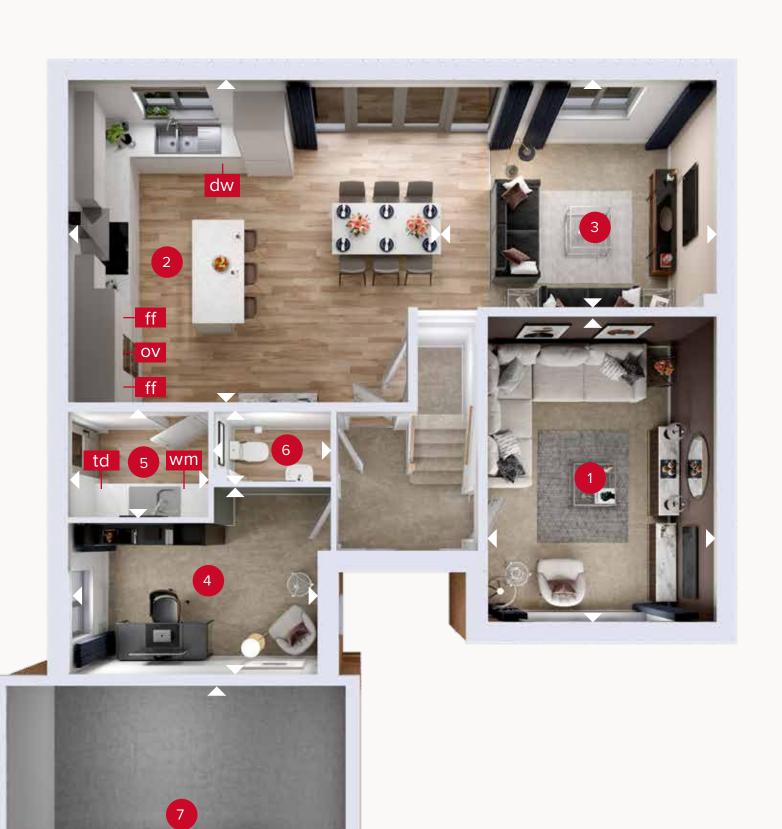

## **GROUND FLOOR**

| 1 | Lounge         | 15'11" x 11'8" | 4.84 x 3.57 n |
|---|----------------|----------------|---------------|
| 2 | Kitchen/Dining | 19'10" × 17'0" | 6.05 x 5.18 m |
| 3 | Family         | 13'8" × 11'11" | 4.16 x 3.63 m |
| 4 | Study          | 12'10" × 9'8"  | 3.90 x 2.95 r |
| 5 | Utility        | 7'4" × 5'6"    | 2.23 x 1.67 m |
| 6 | Cloaks         | 5'11" x 3'7"   | 1.81 x 1.10 m |
| 7 | Garage         | 17'9" x 17'5"  | 5.41 x 5.30 m |

**GROUND FLOOR** FIRST FLOOR

Customers should note this illustration is an example of the Ledsham house type. All dimensions indicated are approximate and the furniture layout is for illustrative purposes only. Homes may be 'handed' (mirror image) versions of the illustrations, and may be detached, semi-detached or terraced. Materials used may differ from plot to plot including render and roof tile colours. Detailed plans and specifications are available for inspection for each plot at our Customer Experience Suite or Sales Centre during working hours and customers must check their individual specifications prior to making a reservation. Please note that the specification show in this plan may include optional upgrades from standard specification. Please speak with your Sales Consultant or visit MyRedrow for more information. EG\_LEDH\_DM.2

ov - oven wm - washing machine space ff - fridge freezer

Denotes where dimensions are taken from. All wardrobes are subject to site specification. Please see Sales Consultant for further details.