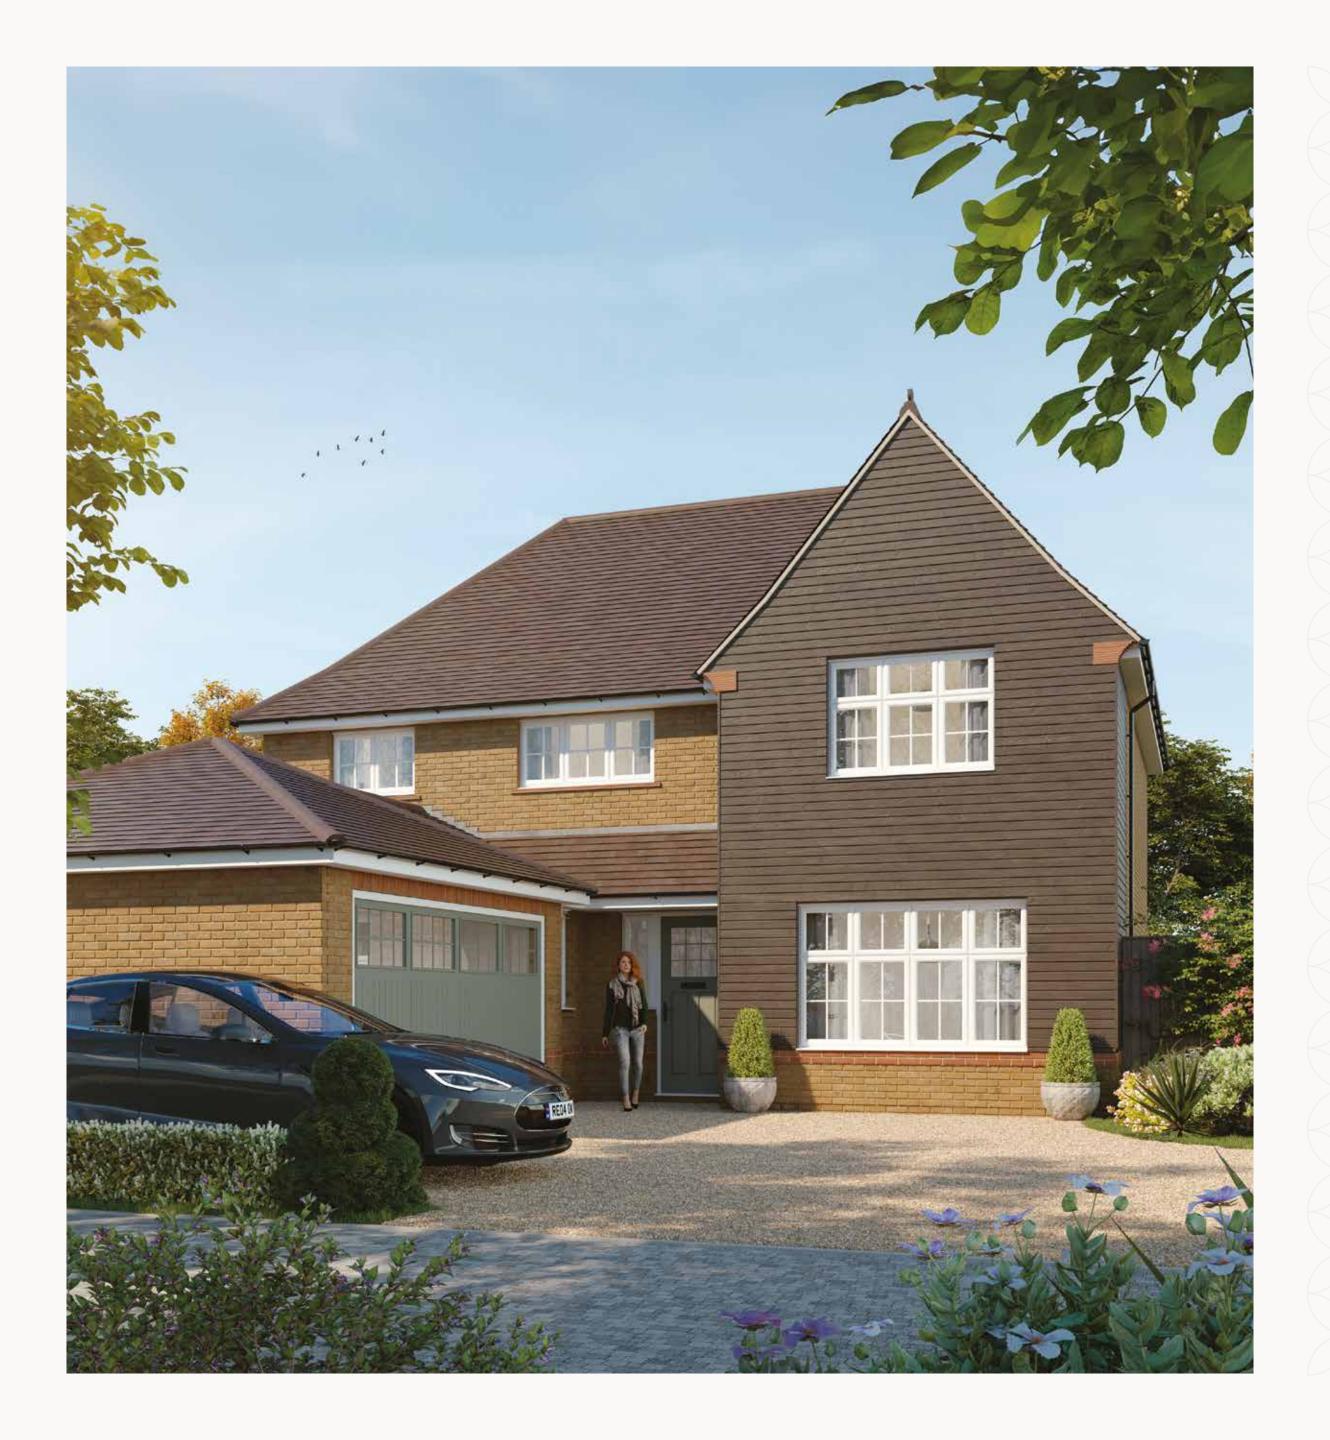

## LEDSHAM

FOUR BEDROOM DETACHED HOME







## THE LEDSHAM

## **GROUND FLOOR**

| 1 | Lounge         | 15'11" x 11'8" | 4.84 x 3.57 n |
|---|----------------|----------------|---------------|
| 2 | Kitchen/Dining | 19'10" × 17'0" | 6.05 x 5.18 m |
| 3 | Family         | 13'8" × 11'11" | 4.16 x 3.63 m |
| 4 | Study          | 12'10" × 9'8"  | 3.90 x 2.95 r |
| 5 | Utility        | 7'4" × 5'6"    | 2.23 x 1.67 m |
| 6 | Cloaks         | 5'11" x 3'7"   | 1.81 x 1.10 m |
| 7 | Garage         | 17'9" x 17'5"  | 5.41 x 5.30 m |

## FIRST FLOOR

| 8  | Bedroom 1     | 11'11" × 11'5" | 3.63 x 3.49 m |
|----|---------------|----------------|---------------|
| 9  | Dressing Room | 8'8" x 6'2"    | 2.65 x 1.88 m |
| 10 | En-suite 1    | 9'10" x 6'0"   | 3.00 x 1.82 m |
| 11 | Bedroom 2     | 1