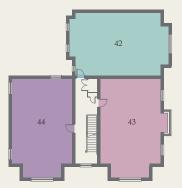

### TYPE 4 PLOTS 42 & 45

| LOUNGE/<br>DINING | 18'2" x 13'4" | 5.56 x 4.10 m |
|-------------------|---------------|---------------|
| KITCHEN           | 10'5" x 4'8"  | 3.20 x 1.46 m |
| BEDROOM 1         | 13'8" x 9'1"  | 4.23 x 2.78 m |
| EN-SUITE          | 8'4" x 5'6"   | 2.56 x 1.72 m |
| BEDROOM 2         | 13'8" x 8'7"  | 4.23 x 2.65 m |
| BATHROOM          | 6'9" x 6'8"   | 2.10 x 2.07 m |

SECOND FLOOR

FIRST FLOOR

GROUND FLOOR

CGI's of apartment blocks and the overall development are indicative only. Customers should note this illustration is an example of the apartment type. Please refer to your sales consultant for details of any elevational differences. All dimensions indicated are approximate. The specifications will vary from site to site and plot to plot. Detailed plans and specifications are available for inspection for each plot at our Sales Centre during working hours and customers must check their individual specifications prior to making a reservation.