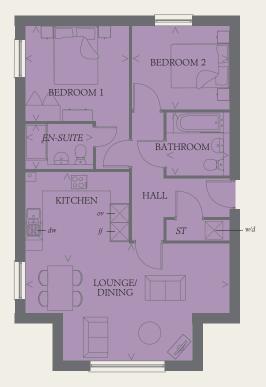

#### TYPE 1 PLOTS 41, 44 & 47

| LOUNGE/<br>DINING | 22'2" x 12'9" | 6.78 x 3.94 m |
|-------------------|---------------|---------------|
| KITCHEN           | 11'2" x 9'6"  | 3.43 x 2.95 m |
| BEDROOM 1         | 11'4" x 10'5" | 3.48 x 3.20 m |
| EN-SUITE          | 7'5" x 4'9"   | 2.30 x 1.50 m |
| BEDROOM 2         | 10'6" x 9'1"  | 3.23 x 2.80 m |
| BATHROOM          | 6'8" x 6'8"   | 2.10 x 2.10 m |

KEY Boo Hob ov Oven ff Fridge/freezer dw Dishwasher

w/d Washer/dryerST CupboardO Boiler