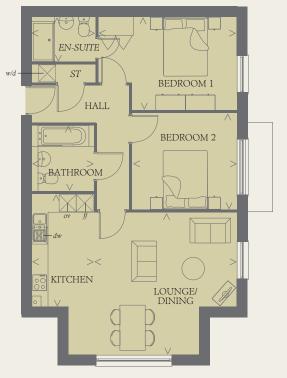

#### TYPE 1 PLOTS 41, 44 & 47

| LOUNGE/<br>DINING | 22'2" x 12'9" | 6.78 x 3.94 m |
|-------------------|---------------|---------------|
| KITCHEN           | 11'2" x 9'6"  | 3.43 x 2.95 m |
| BEDROOM 1         | 11'4" x 10'5" | 3.48 x 3.20 m |
| EN-SUITE          | 7'5" x 4'9"   | 2.30 x 1.50 m |
| BEDROOM 2         | 10'6" x 9'1"  | 3.23 x 2.80 m |
| BATHROOM          | 6'8" x 6'8"   | 2.10 x 2.10 m |

KEY Boo Hob ov Oven ff Fridge/freezer dw Dishwasher

w/d Washer/dryerST CupboardO Boiler