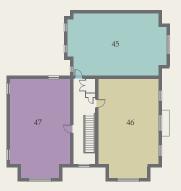

### TYPE 5 PLOT 46

| LOUNGE/<br>DINING | 15'3" x 15'1"  | 4.67 x 4.62 m |
|-------------------|----------------|---------------|
| KITCHEN           | 12'3" x 6'8"   | 3.76 x 2.10 m |
| BEDROOM 1         | 15'0" x 10'10" | 4.57 x 3.08 m |
| EN-SUITE          | 7'0" x 4'8"    | 2.15 x 1.48 m |
| BEDROOM 2         | 11'4" x 10'2"  | 3.48 x 3.11 m |
| BATHROOM          | 6'8" x 6'8"    | 2.10 x 2.07 m |

SECOND FLOOR

FIRST FLOOR

GROUND FLOOR

CGI's of apartment blocks and the overall development are indicative only. Customers should note this illustration is an example of the apartment type. Please refer to your sales consultant for details of any elevational differences. All dimensions indicated are approximate. The specifications will vary from site to site and plot to plot. Detailed plans and specifications are available for inspection for each plot at our Sales Centre during working hours and customers must check their individual specifications prior to making a reservation.