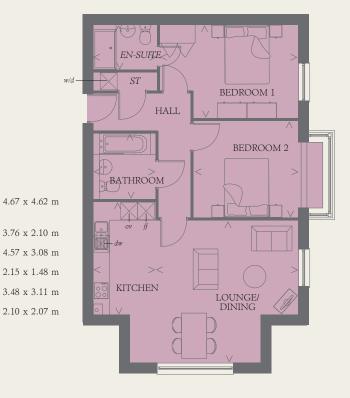

### TYPE 5 PLOT 46

| LOUNGE/<br>DINING | 15'3" x 15'1"  | 4.67 x 4.62 m |
|-------------------|----------------|---------------|
| KITCHEN           | 12'3" x 6'8"   | 3.76 x 2.10 m |
| BEDROOM 1         | 15'0" x 10'10" | 4.57 x 3.08 m |
| EN-SUITE          | 7'0" x 4'8"    | 2.15 x 1.48 m |
| BEDROOM 2         | 11'4" x 10'2"  | 3.48 x 3.11 m |
| BATHROOM          | 6'8" x 6'8"    | 2.10 x 2.07 m |

KEY Boo Hob ov Oven ff Fridge/freezer dw Dishwasher

w/d Washer/dryerST CupboardO Boiler