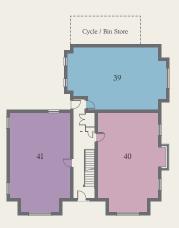

LOUNGE/

BEDROOM 1

BEDROOM 2

BATHROOM

EN-SUITE

DINING KITCHEN

| LOUNGE/<br>DINING 18'2" x 13'4" 5.56 x 4.10 m   KITCHEN 10'5" x 4'8" 3.20 x 1.46 m   BEDROOM 1 13'8" x 9'1" 4.23 x 2.78 m   EN-SUITE 8'4" x 5'6" 2.56 x 1.72 m   BEDROOM 2 13'8" x 8'7" 4.23 x 2.65 m   BATHROOM 6'9" x 6'8" 2.10 x 2.07 m | TYPE 3    | PLOT 39       |               |
|--------------------------------------------------------------------------------------------------------------------------------------------------------------------------------------------------------------------------------------------|-----------|---------------|---------------|
| BEDROOM 1 13'8" x 9'1" 4.23 x 2.78 m   EN-SUITE 8'4" x 5'6" 2.56 x 1.72 m   BEDROOM 2 13'8" x 8'7" 4.23 x 2.65 m                                                                                                                           |           | 18'2" x 13'4" | 5.56 x 4.10 m |
| EN-SUITE 8'4" x 5'6" 2.56 x 1.72 m   BEDROOM 2 13'8" x 8'7" 4.23 x 2.65 m                                                                                                                                                                  | KITCHEN   | 10'5" x 4'8"  | 3.20 x 1.46 m |
| BEDROOM 2 13'8" x 8'7" 4.23 x 2.65 m                                                                                                                                                                                                       | BEDROOM 1 | 13'8" x 9'1"  | 4.23 x 2.78 m |
|                                                                                                                                                                                                                                            | EN-SUITE  | 8'4" x 5'6"   | 2.56 x 1.72 m |
| BATHROOM 6'9" x 6'8" 2.10 x 2.07 m                                                                                                                                                                                                         | BEDROOM 2 | 13'8" x 8'7"  | 4.23 x 2.65 m |
|                                                                                                                                                                                                                                            | BATHROOM  | 6'9" x 6'8"   | 2.10 x 2.07 m |

SECOND FLOOR

FIRST FLOOR

GROUND FLOOR

CGI's of apartment blocks and the overall development are indicative only. Customers should note this illustration is an example of the apartment type. Please refer to your sales consultant for details of any elevational differences. All dimensions indicated are approximate. The specifications will vary from site to site and plot to plot. Detailed plans and specifications are available for inspection for each plot at our Sales Centre during working hours and customers must check their individual specifications prior to making a reservation.