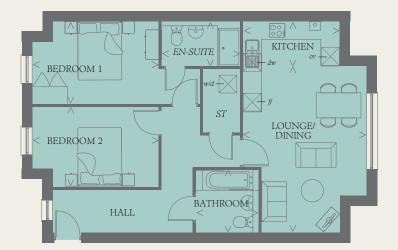

LOUNGE/

BEDROOM 1

BEDROOM 2

BATHROOM

EN-SUITE

DINING KITCHEN

| LOUNGE/<br>DINING 18'2" x 13'4" 5.56 x 4.10 m   KITCHEN 10'5" x 4'8" 3.20 x 1.46 m   BEDROOM 1 13'8" x 9'1" 4.23 x 2.78 m   EN-SUITE 8'4" x 5'6" 2.56 x 1.72 m   BEDROOM 2 13'8" x 8'7" 4.23 x 2.65 m   BATHROOM 6'9" x 6'8" 2.10 x 2.07 m | TYPE 3    | PLOT 39       |               |
|--------------------------------------------------------------------------------------------------------------------------------------------------------------------------------------------------------------------------------------------|-----------|---------------|---------------|
| BEDROOM 1 13'8" x 9'1" 4.23 x 2.78 m   EN-SUITE 8'4" x 5'6" 2.56 x 1.72 m   BEDROOM 2 13'8" x 8'7" 4.23 x 2.65 m                                                                                                                           |           | 18'2" x 13'4" | 5.56 x 4.10 m |
| EN-SUITE 8'4" x 5'6" 2.56 x 1.72 m   BEDROOM 2 13'8" x 8'7" 4.23 x 2.65 m                                                                                                                                                                  | KITCHEN   | 10'5" x 4'8"  | 3.20 x 1.46 m |
| BEDROOM 2 13'8" x 8'7" 4.23 x 2.65 m                                                                                                                                                                                                       | BEDROOM 1 | 13'8" x 9'1"  | 4.23 x 2.78 m |
|                                                                                                                                                                                                                                            | EN-SUITE  | 8'4" x 5'6"   | 2.56 x 1.72 m |
| BATHROOM 6'9" x 6'8" 2.10 x 2.07 m                                                                                                                                                                                                         | BEDROOM 2 | 13'8" x 8'7"  | 4.23 x 2.65 m |
|                                                                                                                                                                                                                                            | BATHROOM  | 6'9" x 6'8"   | 2.10 x 2.07 m |

### TYPE 4 PLOTS 42 & 45

| LOUNGE/<br>DINING | 18'2" x 13'4" | 5.56 x 4.10 m |
|-------------------|---------------|---------------|
| KITCHEN           | 10'5" x 4'8"  | 3.20 x 1.46 m |
| BEDROOM 1         | 13'8" x 9'1"  | 4.23 x 2.78 m |
| EN-SUITE          | 8'4" x 5'6"   | 2.56 x 1.72 m |
| BEDROOM 2         | 13'8" x 8'7"  | 4.23 x 2.65 m |
| BATHROOM          | 6'9" x 6'8"   | 2.10 x 2.07 m |

KEY Boo Hob ov Oven ff Fridge/freezer dw Dishwasher

w/d Washer/dryerST CupboardO Boiler