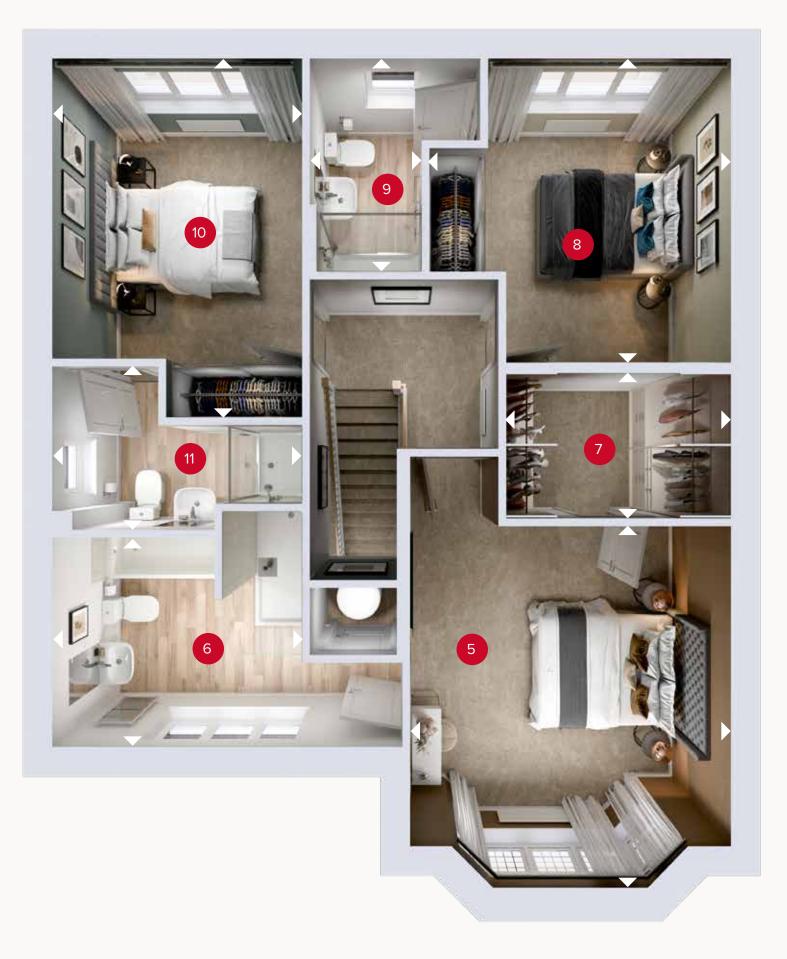

07.08.2024

FIRST FLOOR

## **FIRST FLOOR**

| 5 Bedroom 1   | 13'5" x 11'8" | 4.09 x 3.57 m |
|---------------|---------------|---------------|
| 6 En-suite 1  | 9'3" × 7'9"   | 2.83 x 2.37 m |
| 7 Wardrobe    | 8'2" × 5'5"   | 2.49 x 1.65 m |
| 8 Bedroom 2   | 11'5" × 11'0" | 3.49 x 3.35 m |
| 9 En-suite 2  | 8'1" × 4'2"   | 2.46 x 1.26 m |
| 10 Bedroom 3  | 13'6" × 9'3"  | 4.13 x 2.83 m |
| 11 En-suite 3 | 9'3" × 6'0"   | 2.83 x 1.83 m |

Additional windows in lounge to plot 193 only.