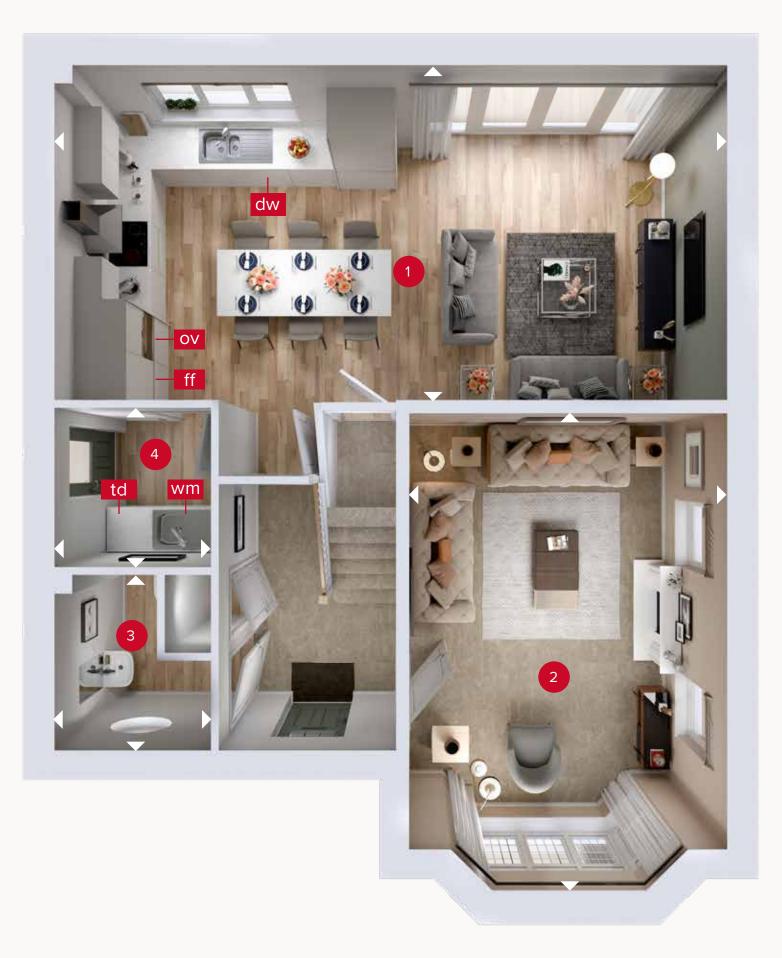

#### **GROUND FLOOR**

Customers should note this illustration is an example of the Leamington Lifestyle house type. All dimensions indicated are approximate and the furniture layout is for illustrative purposes only. Homes may be 'handed' (mirror image) versions of the illustrations, and may be detached, semi-detached or terraced. Materials used may differ from plot to plot including render and roof tile colours. Detailed plans and specifications are available for inspection for each plot at our Customer Experience Suite or Sales Centre during working hours and customers must check their individual specifications prior to making a reservation. Please note that the specification show in this plan may include optional upgrades from standard specification. Please speak with your Sales Consultant or visit MyRedrow for more information. 01081-15 EG\_LEAMQ\_DM.2

Denotes where dimensions are taken from. All wardrobes are subject to site specification. Please see Sales Consultant for further details.

ov - oven ff - fridge freezer dw - dishwasher

wm - washing machine space td - tumble dryer space

### **GROUND FLOOR**

| 1 Kitchen/Dining/<br>Family | 25'0" x 12'8" | 7.62 x 3.87 m |
|-----------------------------|---------------|---------------|
| 2 Lounge                    | 17'9" × 11'8" | 5.42 x 3.57 m |
| 3 Cloaks                    | 6'6" × 5'11"  | 1.99 x 1.80 m |
| 4 Utility                   | 6'1" × 5'11"  | 1.85 x 1.80 m |