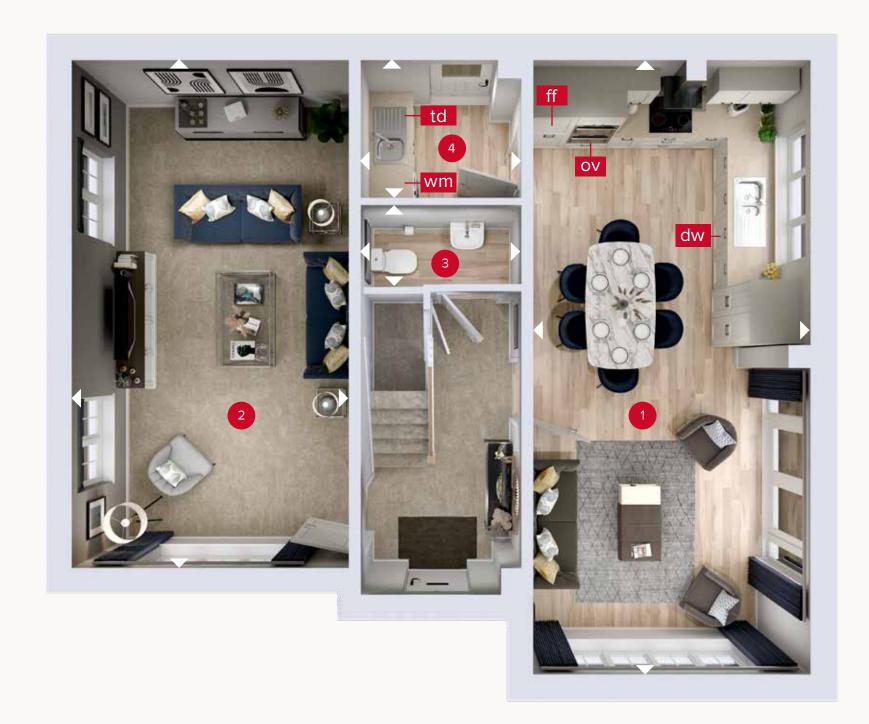

## **GROUND FLOOR**

| 1 Kitchen | /Dining/ | 25'4" x | 11'8" | 7.73 x | 3.57 | n |
|-----------|----------|---------|-------|--------|------|---|
| Family    |          |         |       |        |      |   |
|           |          |         |       |        |      |   |

| 2 Lounge  | 20'11" x 11'8" | 6.38 x 3.56   |
|-----------|----------------|---------------|
| 3 Cloaks  | 6'6" x 3'2"    | 1.99 x 0.97 r |
| 4 Utility | 6'6" x 5'10"   | 1.99 x 1.79 m |

ov - oven ff - fridge freezer dw - dishwasher wm - washing machine space td - tumble dryer space

Denotes where dimensions are taken from. All wardrobes are subject to site specification. Please see Sales Consultant for further details.