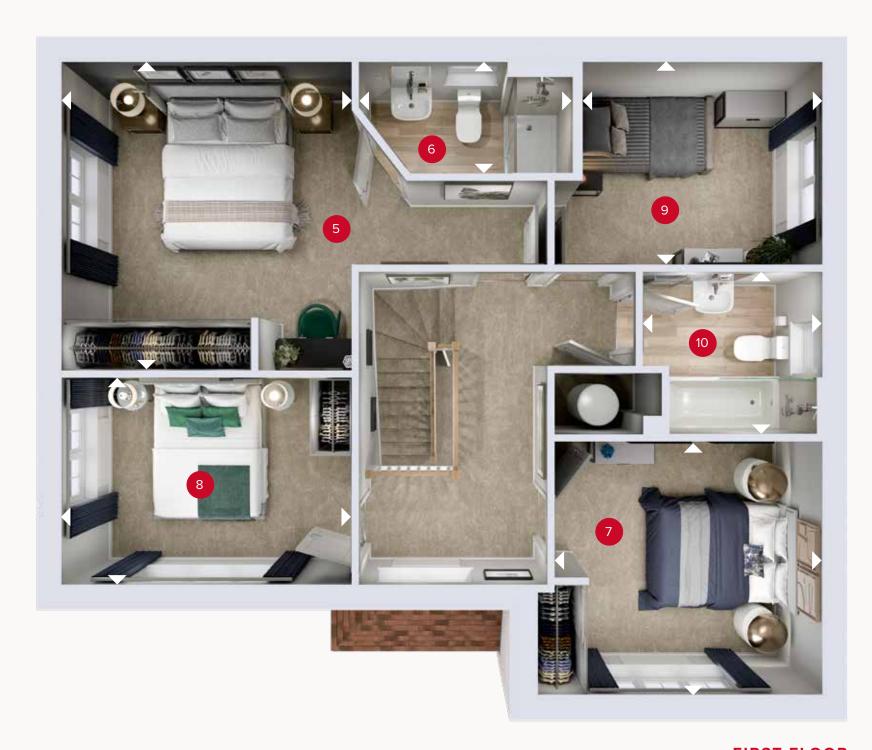

## FIRST FLOOR

| 5  | Bedroom 1 | 12'3" × 11'11" | 3.74 x 3.62 m |
|----|-----------|----------------|---------------|
| 6  | En-suite  | 8'6" × 4'5"    | 2.58 x 1.35 m |
| 7  | Bedroom 2 | 11'0" × 10'0"  | 3.35 x 3.05 m |
| 8  | Bedroom 3 | 11'11" × 8'4"  | 3.62 x 2.55 m |
| 9  | Bedroom 4 | 9'10" x 8'1"   | 3.01 x 2.45 m |
| 10 | Bathroom  | 7'5" × 6'9"    | 2.26 x 2.05 m |

ov - oven ff - fridge freezer dw - dishwasher wm - washing machine space td - tumble dryer space

Denotes where dimensions are taken from. All wardrobes are subject to site specification. Please see Sales Consultant for further details.