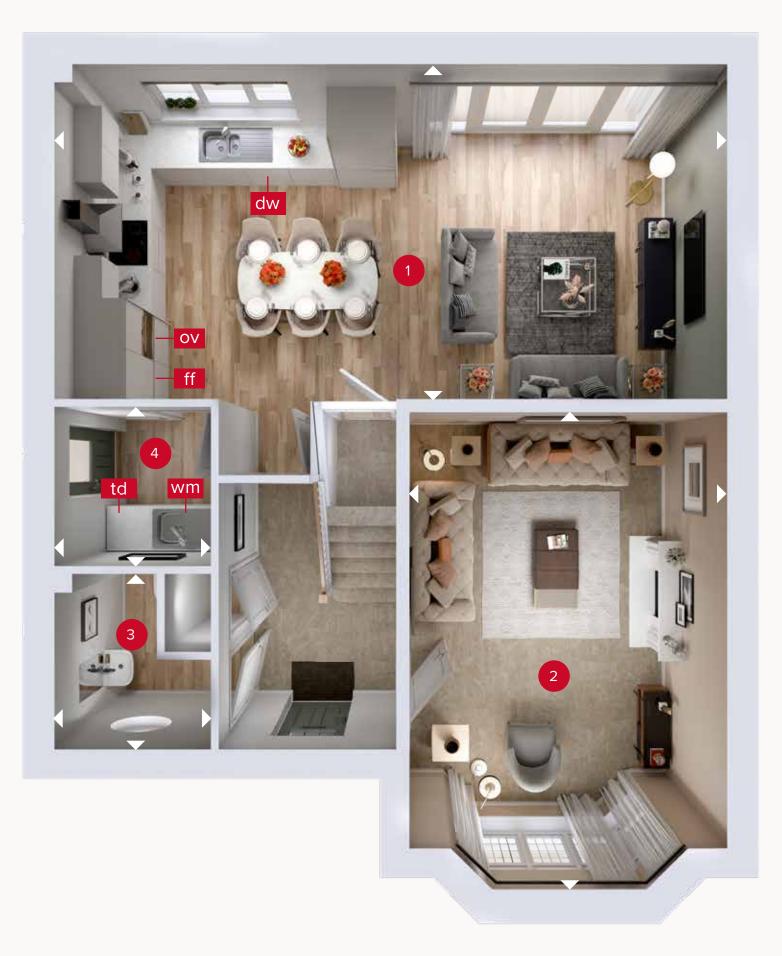

### **GROUND FLOOR**

Customers should note this illustration is an example of the Leamington Lifestyle house type. All dimensions indicated are approximate and the furniture layout is for illustrative purposes only. Homes may be 'handed' (mirror image) versions of the illustrations, and may be detached, semi-detached or terraced. Materials used may differ from plot to plot including render and roof tile colours. Detailed plans and specifications are available for inspection for each plot at our Customer Experience Suite or Sales Centre during working hours and customers must check their individual specifications prior to making a reservation. Please note that the specification show in this plan may include optional upgrades from standard specification. Please speak with your Sales Consultant or visit MyRedrow for more information. EG\_LEAMQ\_DM.2

> Denotes where dimensions are taken from. All wardrobes are subject to site specification. Please see Sales Consultant for further details.

ov - oven ff - fridge freezer dw - dishwasher

wm - washing machine space td - tumble dryer space

## **GROUND FLOOR**

| 1 Kitchen/Dining/<br>Family | 25'0" x 12'8" | 7.62 x 3.87 m |
|-----------------------------|---------------|---------------|
| 2 Lounge                    | 17'9" × 11'8" | 5.42 x 3.57 m |
| 3 Cloaks                    | 6'6" × 5'11"  | 1.99 x 1.80 m |
| 4 Utility                   | 6'1" × 5'11"  | 1.85 x 1.80 m |