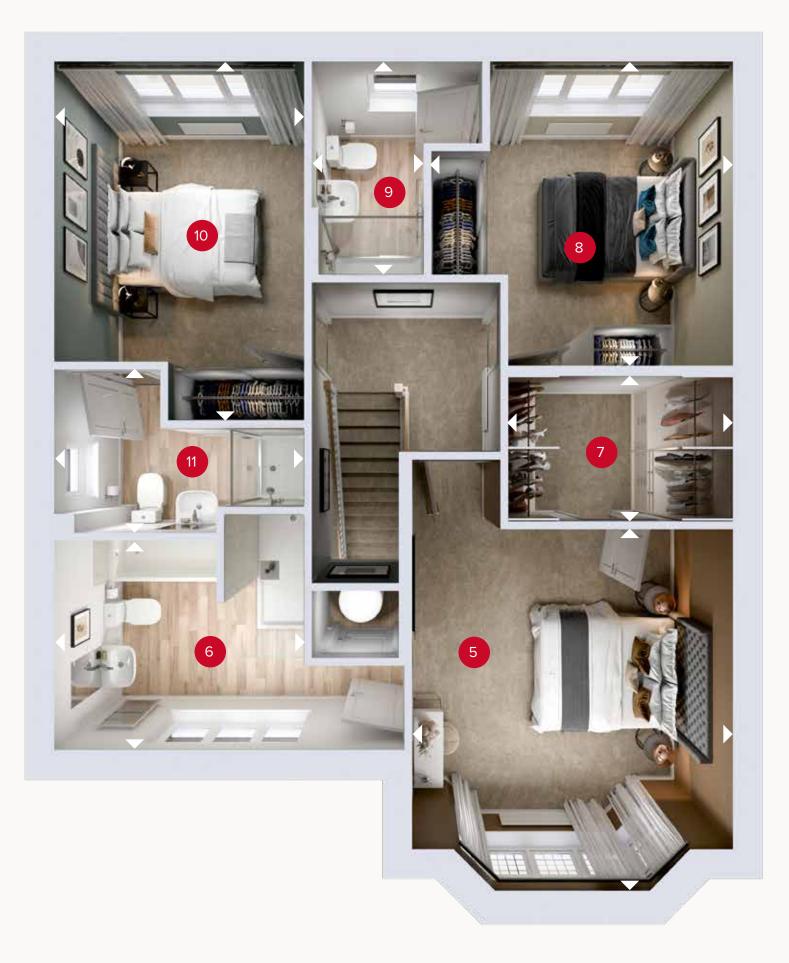

09.02.2023

FIRST FLOOR

## **FIRST FLOOR**

| 5 Bedroom 1   | 13'5" x 11'8" | 4.09 x 3.57 m |
|---------------|---------------|---------------|
| 6 En-suite 1  | 9'3" × 7'9"   | 2.83 x 2.37 m |
| 7 Wardrobe    | 8'2" × 5'5"   | 2.49 x 1.65 m |
| 8 Bedroom 2   | 11'5" × 11'0" | 3.49 x 3.35 m |
| 9 En-suite 2  | 8'1" × 4'2"   | 2.46 x 1.26 m |
| 10 Bedroom 3  | 13'6" × 9'3"  | 4.13 x 2.83 m |
| 11 En-suite 3 | 9'3" × 6'0"   | 2.83 x 1.83 m |