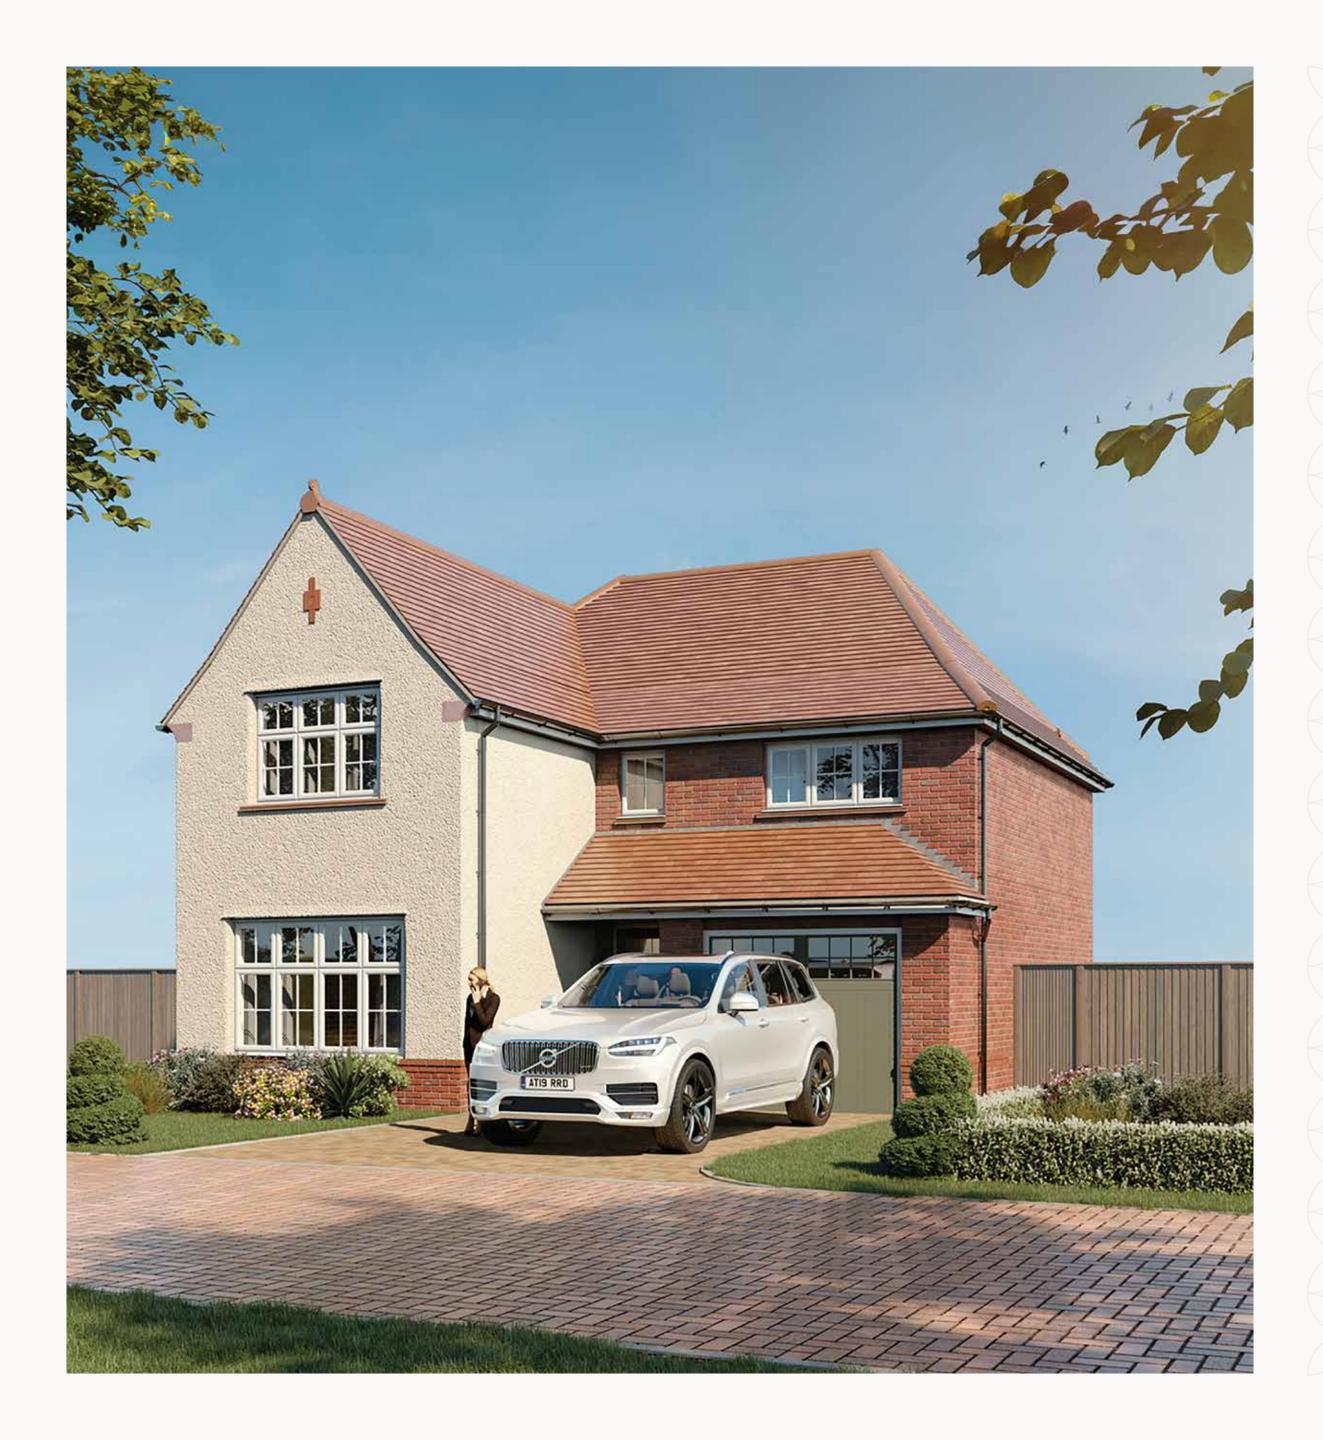

## MARLOW

FOUR BEDROOM DETACHED ECO ELECTRIC HOME







GROUND FLOOR

## THE MARLOW

## **GROUND FLOOR**

| 1 | Lounge             | 17'0" × 10'11" | 5.19 x 3.34 m |
|---|--------------------|----------------|---------------|
| 2 | Kitchen/<br>Dining | 14'10" × 13'7" | 4.52 x 4.15 m |
| 3 | Utility            | 9'10" × 5'10"  | 2.99 x 1.78 m |
| 4 | Cloaks             | 5'10" × 3'6"   | 1.78 x 1.06 m |
| 5 | Garage             | 19'9" × 10'0"  | 6.01 x 3.05 m |

## FIRST FLOOR

| 6  | Bedroom 1 | 14'8" × 10'11" | 4.47 x 3.34 n |
|----|-----------|----------------|---------------|
| 7  | En-suite  | 8'1" × 4'10"   | 2.46 x 1.47 m |
| 8  | Bedroom 2 | 12'7" × 10'3"  | 3.83 x 3.12 m |
| 9  | Bedroom 3 | 11'0" × 10'3"  | 3.34 x 3.12 m |
| 10 | Bedroom 4 | 10'7" × 9'0"   | 3.22 x 2.74m  |