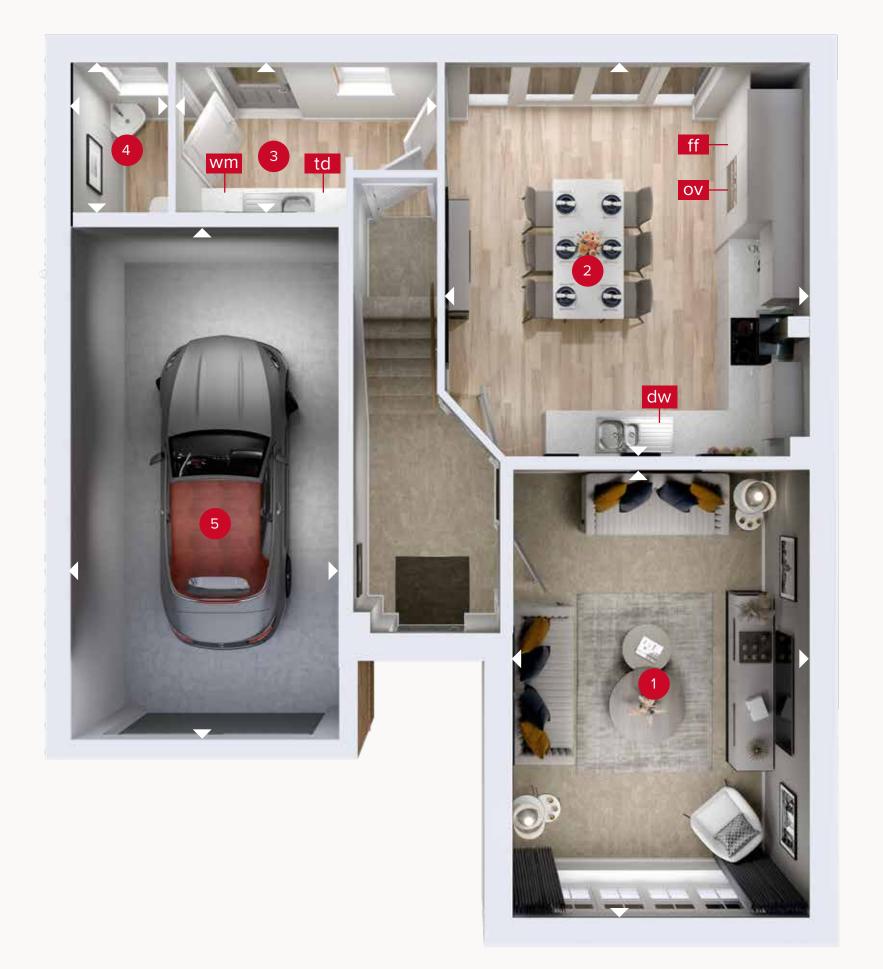

## **GROUND FLOOR**

| 1 | Lounge             | 17'0" × 10'11" | 5.19 x 3.34 m |
|---|--------------------|----------------|---------------|
| 2 | Kitchen/<br>Dining | 14'10" × 13'7" | 4.52 x 4.15 m |
| 3 | Utility            | 9'10" × 5'10"  | 2.99 x 1.78 m |
| 4 | Cloaks             | 5'10" × 3'6"   | 1.78 x 1.06 m |
| 5 | Garage             | 19'9" × 10'0"  | 6.01 x 3.05 m |

ov - oven ff - fridge freezer

dw - dishwasher

wm - washing machine space td - tumble dryer space

Denotes where dimensions are taken from. All wardrobes are subject to site specification. Please see Sales Consultant for further details.