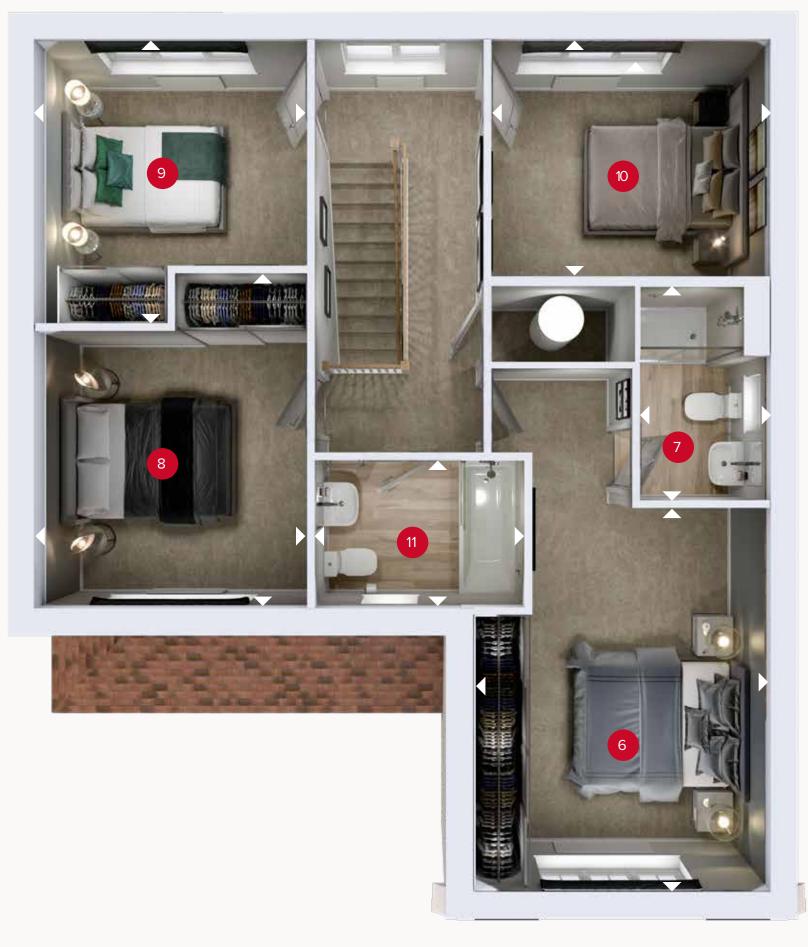

## FIRST FLOOR

| 6  | Bedroom 1 | 14'8" × 10'11" | 4.47 x 3.34 n |
|----|-----------|----------------|---------------|
| 7  | En-suite  | 8'1" × 4'10"   | 2.46 x 1.47 m |
| 8  | Bedroom 2 | 12'7" × 10'3"  | 3.83 x 3.12 m |
| 9  | Bedroom 3 | 11'0" × 10'3"  | 3.34 x 3.12 m |
| 10 | Bedroom 4 | 10'7" × 9'0"   | 3.22 x 2.74m  |
| 11 | Bathroom  | 8'0" × 5'7"    | 2.44 x 1.71 m |

FIRST FLOOR

Customers should note this illustration is an example of the Marlow house type. All dimensions indicated are approximate and the furniture layout is for illustrative purposes only. Homes may be 'handed' (mirror image) versions of the illustrations, and may be detached, semi-detached or terraced. Materials used may differ from plot to plot including render and roof tile colours. Detailed plans and specifications are available for inspection for each plot at our Customer Experience Suite or Sales Centre during working hours and customers must check their individual specifications prior to making a reservation. Please note that the specification show in this plan may include optional upgrades from standard specification. Please speak with your Sales Consultant or visit MyRedrow for more information. EG\_MARO\_DM.2

ov - oven ff - fridge freezer

dw - dishwasher

wm - washing machine space td - tumble dryer space

Denotes where dimensions are taken from. All wardrobes are subject to site specification. Please see Sales Consultant for further details.