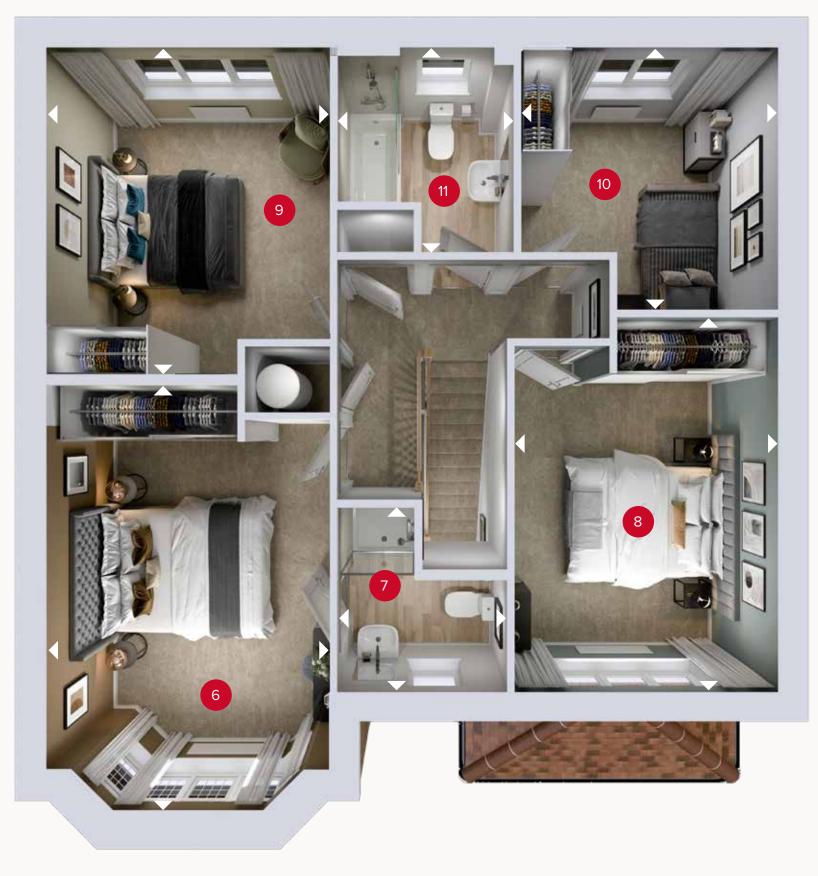

ight
angle Denotes where dimensions are taken from. All wardrobes are subject to site specification. Please see Sales Consultant for further details.

ov - oven ff - fridge freezer dw - dishwasher

wm - washing machine space td - tumble dryer space

### **FIRST FLOOR**

| 6 Bedroom 1  | 16'5" × 10'7" | 5.01 x 3.23 m |
|--------------|---------------|---------------|
| 7 En-suite   | 7'2" × 6'6"   | 2.19 x 1.98 m |
| 8 Bedroom 2  | 14'7" × 9'11" | 4.45 x 3.02 m |
| 9 Bedroom 3  | 12'3" × 10'7" | 3.75 x 3.23 m |
| 10 Bedroom 4 | 9'9" × 9'9"   | 2.96 x 2.96 m |
| 11 Bathroom  | 7'7" × 6'8"   | 2.30 x 2.04 m |

FIRST FLOOR