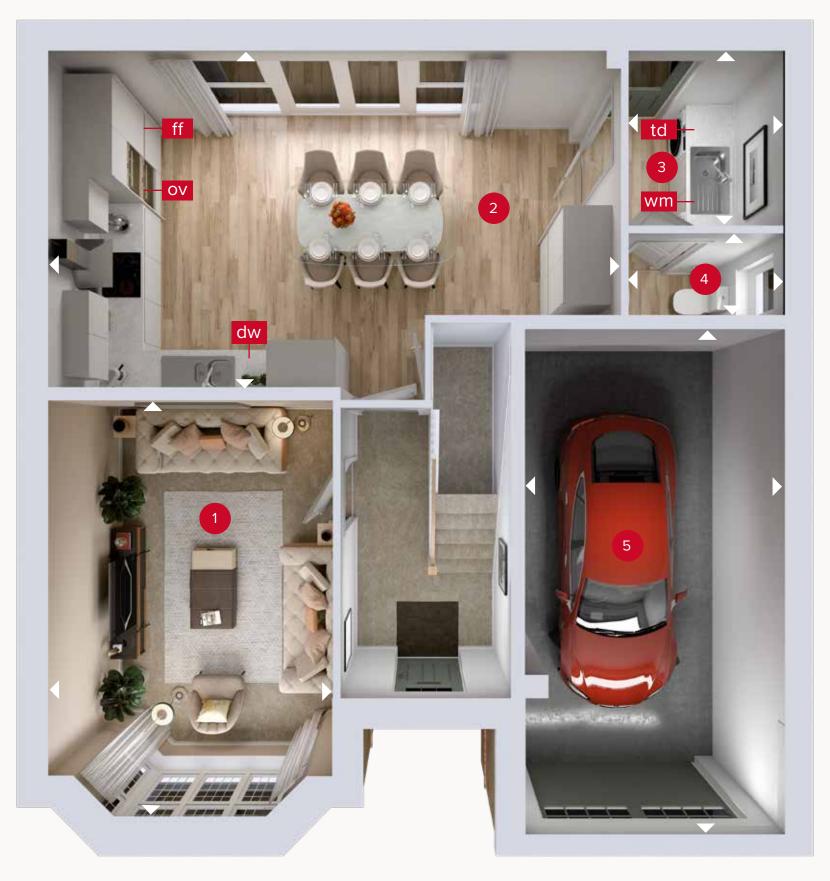

# THE OXFORDO FOUR BEDROOM DETACHED ECO ELECTRIC HOME

**GROUND FLOOR** 

Customers should note this illustration is an example of the Oxford house type. All dimensions indicated are approximate and the furniture layout is for illustrative purposes only. Homes may be 'handed' (mirror image) versions of the illustrations, and may be detached, semi-detached or terraced. Materials used may differ from plot to plot including render and roof tile colours. Detailed plans and specifications are available for inspection for each plot at our Customer Experience Suite or Sales Centre during working hours and customers must check their individual specifications prior to making a reservation. Please note that the specification show in this plan may include optional upgrades from standard specification. Please speak with your Sales Consultant or visit MyRedrow for more information. EG\_OXFO\_DM.2

ight
angle Denotes where dimensions are taken from. All wardrobes are subject to site specification. Please see Sales Consultant for further details.

ov - oven ff - fridge freezer dw - dishwasher

wm - washing machine space td - tumble dryer space

#### **GROUND FLOOR**

| 1 Lounge             | 15'11" × 10'7" | 4.85 x 3.23 m |
|----------------------|----------------|---------------|
| 2 Kitchen/<br>Dining | 21'5" x 12'9"  | 6.53 x 3.88 m |
| 3 Utility            | 6'7" × 5'10"   | 2.01 x 1.78 m |
| 4 Cloaks             | 5'10" × 3'0"   | 1.78 x 0.92 m |
| 5 Garage             | 19'4" × 9'8"   | 5.89 x 2.94 m |