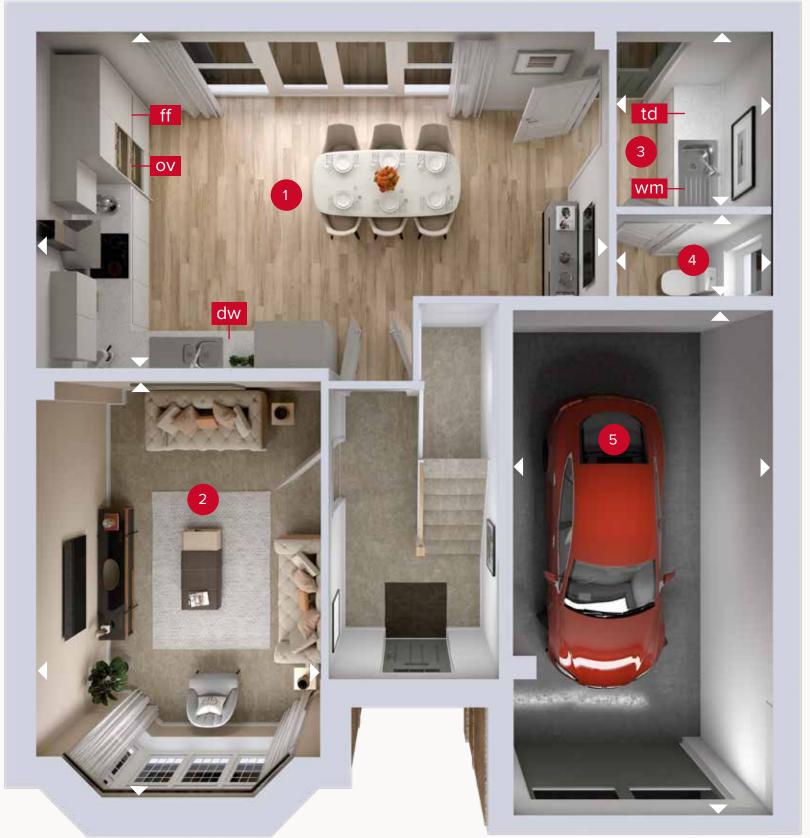

### **GROUND FLOOR**

| 1 Kitchen/Dining | 21'5" x 12'9"  | 6.53 x 3.88 m |
|------------------|----------------|---------------|
| 2 Lounge         | 15'11" × 10'7" | 4.85 x 3.23 m |
| 3 Utility        | 6'7" × 5'10"   | 2.01 x 1.78 m |
| 4 Cloaks         | 5'10" x 3'0"   | 1.78 x 0.92 m |
| 5 Garage         | 19'4" × 9'8"   | 5.89 x 2.94 m |

ov - oven ff - fridge freezer

dw - dishwasher

**GROUND FLOOR** 

wm - washing machine space td - tumble dryer space

Denotes where dimensions are taken from. All wardrobes are subject to site specification. Please see Sales Consultant for further details.