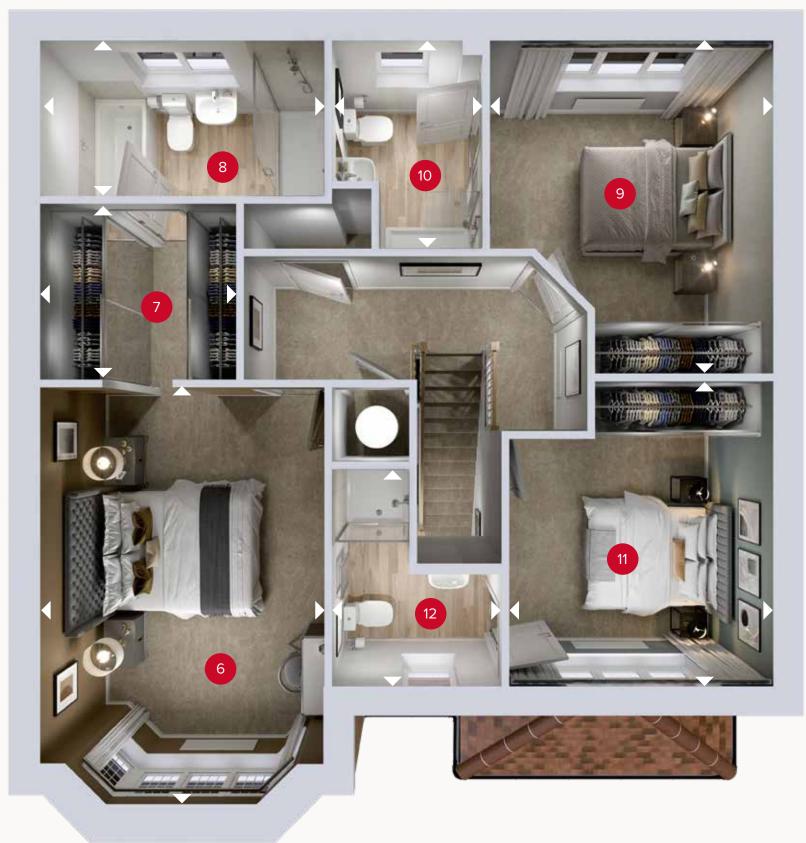

## FIRST FLOOR

**FIRST FLOOR** 

| 6  | Bedroom 1  | 16'0" x 10'7" | 4.87 x 3.23 r |
|----|------------|---------------|---------------|
| 7  | Dressing   | 7'4" × 6'8"   | 2.24 × 2.03 I |
| 8  | En-suite 1 | 10'7" × 5'11" | 3.23 x 1.80 n |
| 9  | Bedroom 2  | 12'7" × 10'8" | 3.84 x 3.26 r |
| 10 | En-suite 2 | 7'11" x 5'8"  | 2.41 × 1.74 m |
| 11 | Bedroom 3  | 11'9" × 9'11" | 3.57 x 3.02 r |
| 12 | En-suite 3 | 8'3" x 6'6"   | 2.51 x 1.98 m |

ov - oven ff - fridge freezer

dw - dishwasher

**GROUND FLOOR** 

wm - washing machine space td - tumble dryer space

Denotes where dimensions are taken from. All wardrobes are subject to site specification. Please see Sales Consultant for further details.