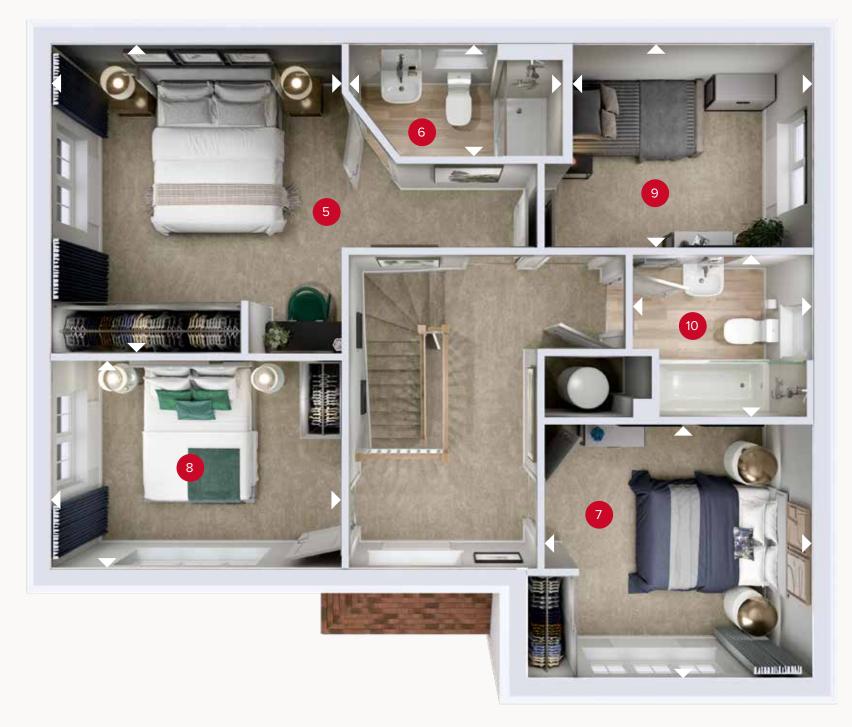

## FIRST FLOOR

| 5 Bedroom 1 | 12'3" x 11'11" | 3.74 x 3.62 r |
|-------------|----------------|---------------|
| 6 En-suite  | 8'6" × 4'5"    | 2.58 x 1.35 n |
| 7 Bedroom 2 | 11'0" × 10'0"  | 3.35 x 3.05 r |
| 8 Bedroom 3 | 11'11" × 8'4"  | 3.62 x 2.55   |
| 9 Bedroom 4 | 9'10" x 8'1"   | 3.01 x 2.45 n |
| 10 Bathroom | 7'5" x 6'9"    | 2.26 x 2.05   |

Please speak with your Sales Consultant or visit MyRedrow for more information. EG\_SHAF\_DM.2

ov - oven ff - fridge freezer dw - dishwasher wm - washing machine space td - tumble dryer space

Denotes where dimensions are taken from. All wardrobes are subject to site specification. Please see Sales Consultant for further details.