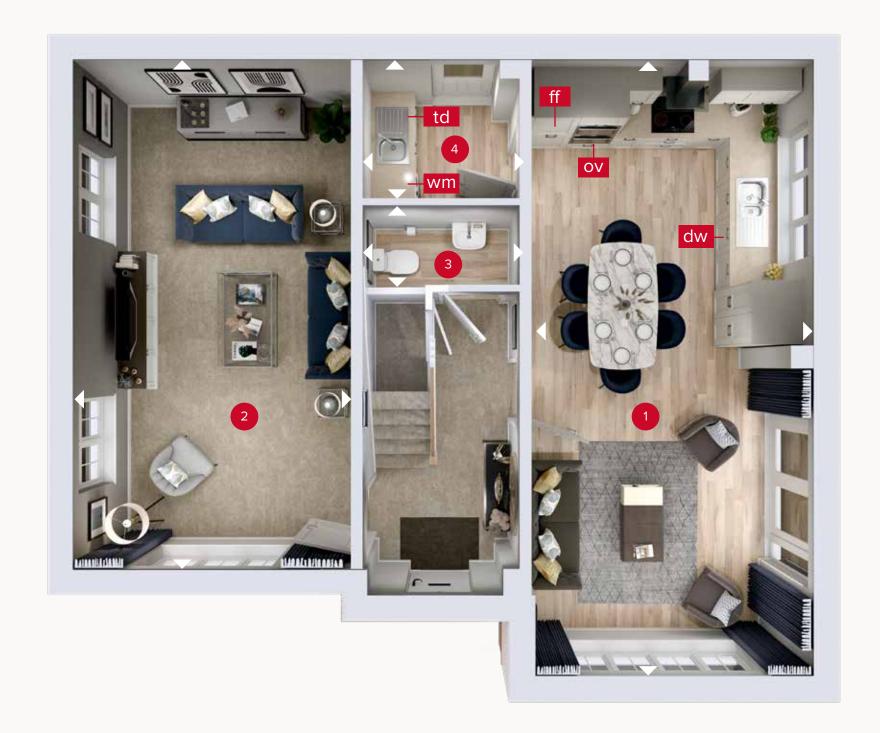

## **GROUND FLOOR**

| 1 | Kitchen/Dining/ | 25'4" × 11'8"  | 7.73 x 3.57 m |
|---|-----------------|----------------|---------------|
|   | Family          |                |               |
| 2 | Lounge          | 20'11" × 11'8" | 6.38 x 3.56 m |

3 Cloaks 6'6" x 3'2" 1.99 x 0.97 m
4 Utility 6'6" x 5'10" 1.99 x 1.79 m

Please speak with your Sales Consultant or visit MyRedrow for more information. EG\_SHAF\_DM.2

ov - oven ff - fridge freezer dw - dishwasher wm - washing machine space td - tumble dryer space

Denotes where dimensions are taken from. All wardrobes are subject to site specification. Please see Sales Consultant for further details.