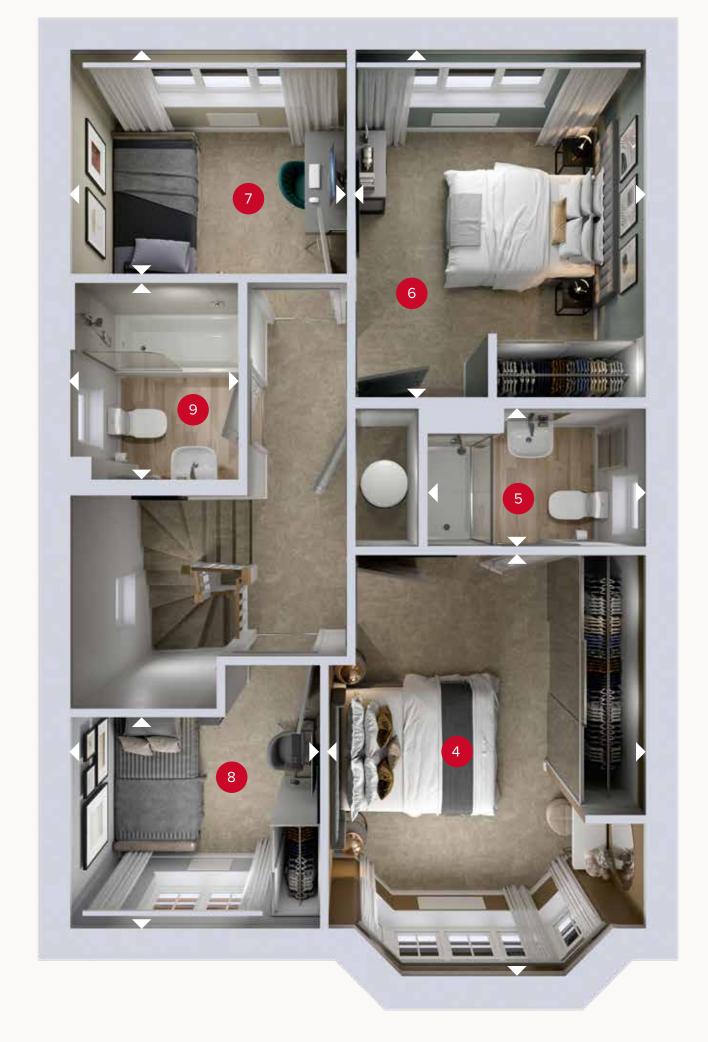

### FIRST FLOOR

9 Bathroom

4 Bedroom 1 14'4" × 10'7" 4.36 x 3.24 m 5 En-suite 7'4" × 4'7" 2.24 x 1.39 m 6 Bedroom 2 12'0" × 9'11" 3.66 x 3.02 m 7 Bedroom 3 9'3" x 7'10" 2.81 x 2.38 m 8 Bedroom 4 2.60 x 2.20 m 8'7" x 7'3"

6'9" x 5'9"

**GROUND FLOOR** FIRST FLOOR

Customers should note this illustration is an example of the Stratford house type. All dimensions indicated are approximate and the stratford house type is a stratford house type. All dimensions indicated are approximated to the stratford house type is a stratford house type. All dimensions indicated are approximated to the stratford house type is a stratford house type. All dimensions indicated are approximated to the stratford house type is a stratford house type. All dimensions indicated are approximated to the stratford house type is a stratford house type. All dimensions indicated are approximated to the stratford house type is a stratford house type in the stratford house type is a stratford house type. All dimensions indicated are approximated house type is a stratford house type in the stratford house type is a stratford house type in the stratford house type is a stratford house type in the stratford house type is a stratford house type in the stratford house type is a stratford house type in the stratford house type is a stratford house type in the stratford house type is a stratford house type in the stratford house type is a stratford house type in the stratford house type is a stratford house type in the stratford house type is a stratford house type in the stratford house type is a stratford house type in the stratford house type is a stratford house type in the stratford house type is a stratford house type in the stratford house type is a stratford house type in the stratford house type is a stratford house type in the stratford house type is a stratford house type in the stratford house type is a stratford house type in the stratford house type is a stratford house type in the stratford house type is a stratford house type in the stratford house type is a stratford house type in the stratford house type is a stratford house type in the stratford house type is a stratford house type in the stratford house type is a stratford house type in the stratford house type is a stratford house type in tand the furniture layout is for illustrative purposes only. Homes may be 'handed' (mirror image) versions of the illustrations, and may be detached, semi-detached or terraced. Materials used may differ from plot to plot including render and roof tile colours. Detailed plans and specifications are available for inspection for each plot at our Customer Experience Suite or Sales Centre during working hours and customers must check their individual specifications prior to making a reservation. Please note that the specification show in this plan may include optional upgrades from standard specification. Please speak with your Sales Consultant or visit MyRedrow for more information. EG\_STRA\_DM.2

ov - oven

dw - dishwasher space

wm - washing machine space ff - fridge freezer td - tumble dryer space

Denotes where dimensions are taken from. All wardrobes are subject to site specification. Please see Sales Consultant for further details.