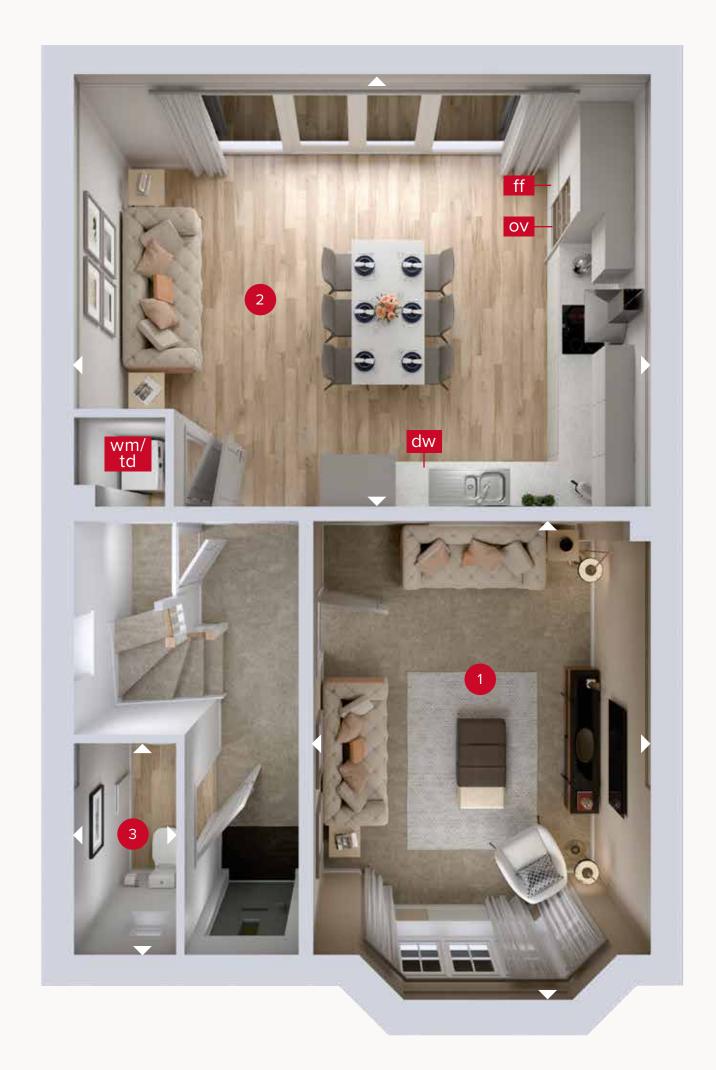

## **GROUND FLOOR**

| 1 Lounge | 16'4" × 11'6" | 4.97 x 3.51 m |
|----------|---------------|---------------|
|          |               |               |

19'5" x 14'11"

5.93 x 4.54 m

2.05 x 1.76 m

Kitchen/ Dining

3 Cloaks 7'3" x 3'6" 2.20 x 1.07 m

6'9" x 5'9"

**GROUND FLOOR** FIRST FLOOR

Customers should note this illustration is an example of the Stratford house type. All dimensions indicated are approximate and the stratford house type is a stratford house type. All dimensions indicated are approximated to the stratford house type is a stratford house type. All dimensions indicated are approximated to the stratford house type is a stratford house type. All dimensions indicated are approximated to the stratford house type is a stratford house type. All dimensions indicated are approximated to the stratford house type is a stratford house type. All dimensions indicated are approximated to the stratford house type is a stratford house type in the stratford house type is a stratford house type. All dimensions indicated are approximated house type is a stratford house type in the stratford house type is a stratford house type in the stratford house type is a stratford house type in the stratford house type is a stratford house type in the stratford house type is a stratford house type in the stratford house type is a stratford house type in the stratford house type is a stratford house type in the stratford house type is a stratford house type in the stratford house type is a stratford house type in the stratford house type is a stratford house type in the stratford house type is a stratford house type in the stratford house type is a stratford house type in the stratford house type is a stratford house type in the stratford house type is a stratford house type in the stratford house type is a stratford house type in the stratford house type is a stratford house type in the stratford house type is a stratford house type in the stratford house type is a stratford house type in the stratford house type is a stratford house type in the stratford house type is a stratford house type in the stratford house type is a stratford house type in the stratford house type is a stratford house type in the stratford house type is a stratford house type in the stratford house type is a stratford house type in tand the furniture layout is for illustrative purposes only. Homes may be 'handed' (mirror image) versions of the illustrations, and may be detached, semi-detached or terraced. Materials used may differ from plot to plot including render and roof tile colours. Detailed plans and specifications are available for inspection for each plot at our Customer Experience Suite or Sales Centre during working hours and customers must check their individual specifications prior to making a reservation. Please note that the specification show in this plan may include optional upgrades from standard specification. Please speak with your Sales Consultant or visit MyRedrow for more information. EG\_STRA\_DM.2

ov - oven

dw - dishwasher space

wm - washing machine space ff - fridge freezer td - tumble dryer space

Denotes where dimensions are taken from. All wardrobes are subject to site specification. Please see Sales Consultant for further details.