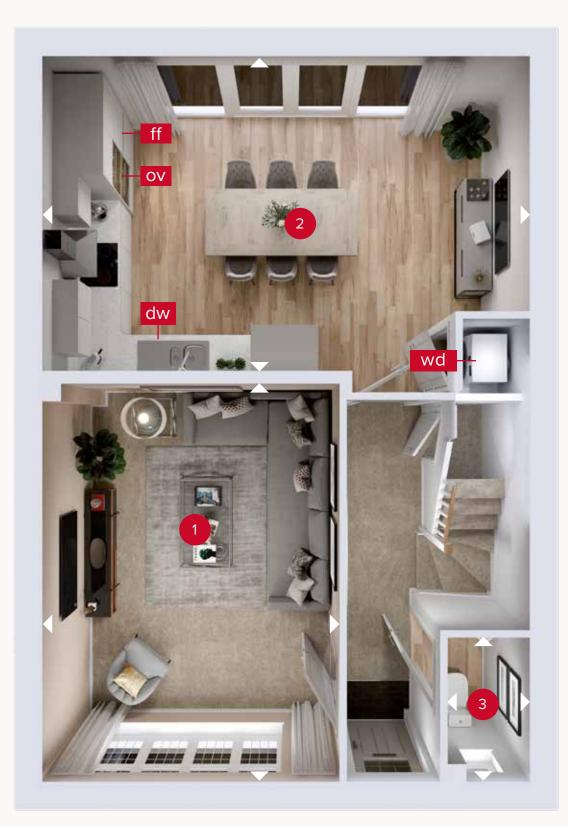

#### **GROUND FLOOR**

Customers should note this illustration is an example of the Warwick house type. All dimensions indicated are approximate and the furniture layout is for illustrative purposes only. Homes may be 'handed' (mirror image) versions of the illustrations, and may be detached, semi-detached or terraced. Materials used may differ from plot to plot including render and roof tile colours. Detailed plans and specifications are available for inspection for each plot at our Customer Experience Suite or Sales Centre during working hours and customers must check their individual specifications prior to making a reservation. Please note that the specification show in this plan may include optional upgrades from standard specification. Please speak with your Sales Consultant or visit MyRedrow for more information. EG\_WARW\_DM.2

ight
angle Denotes where dimensions are taken from. All wardrobes are subject to site specification. Please see Sales Consultant for further details.

ov - oven ff - fridge freezer dw - dishwasher wd - washer dryer space

### **GROUND FLOOR**

| 1 Lounge             | 15'7" × 11'6" | 4.75 x 3.49 m |
|----------------------|---------------|---------------|
| 2 Kitchen/<br>Dining | 18'9" × 12'3" | 5.70 x 3.73 m |
| 3 Cloaks             | 5'7" × 3'2"   | 1.70 x 0.98 m |