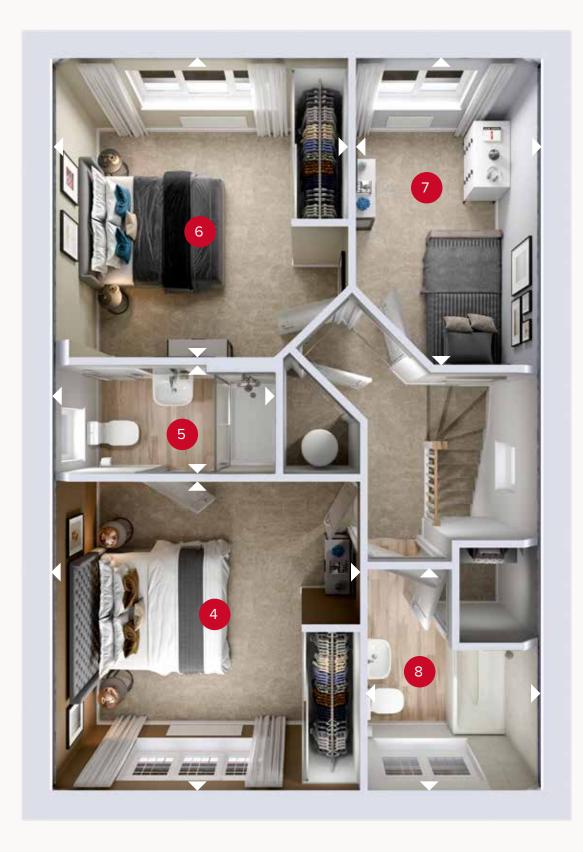

ight
angle Denotes where dimensions are taken from. All wardrobes are subject to site specification. Please see Sales Consultant for further details.

ov - oven ff - fridge freezer dw - dishwasher wd - washer dryer space

08.11.2024

FIRST FLOOR

### **FIRST FLOOR**

| <b>4</b> B  | edroom 1 | 12'0" × 11'8" | 3.66 x 3.56 m |
|-------------|----------|---------------|---------------|
| 5 Er        | n-suite  | 8'3" × 4'2"   | 2.51 x 1.27 m |
| 6 B         | edroom 2 | 11'6" × 11'3" | 3.50 x 3.42 m |
| <b>7</b> B  | edroom 3 | 12'4" × 7'2"  | 3.75 x 2.19 m |
| <b>8</b> Ba | athroom  | 8'9" × 6'9"   | 2.66 x 2.05 m |