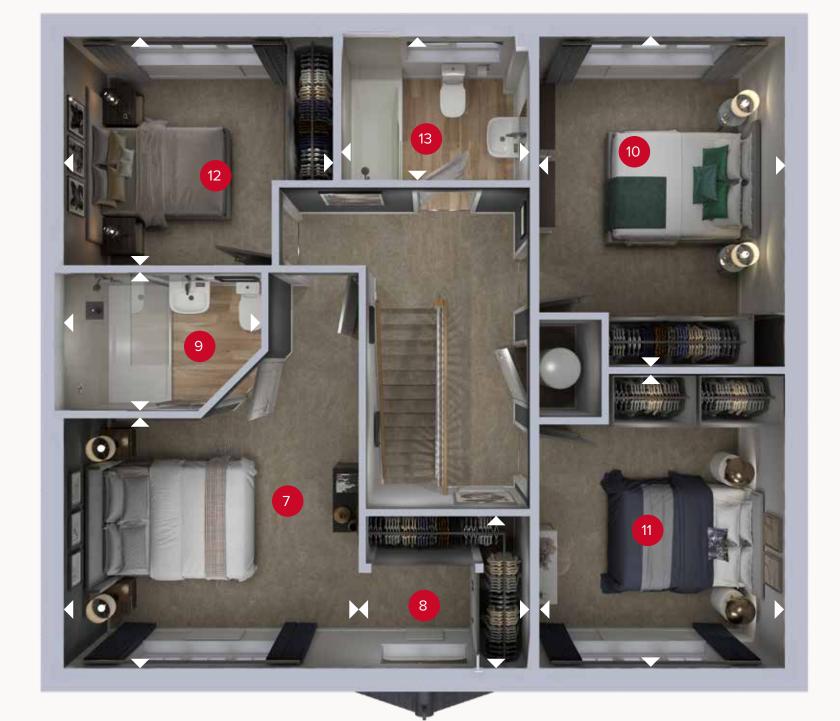

# FIRST FLOOR

| 7 Bedroom 1  | 12'2" × 10'10"  | 3.72 × 3.30   |
|--------------|-----------------|---------------|
| 8 Dressing   | 6'10" x 6'5"    | 2.09 x 1.96   |
| 9 En-suite   | 8'2" x 5'7"     | 2.48 × 1.69   |
| 10 Bedroom 2 | 13'9" × 10'0"   | 4.18 x 3.05 r |
| 11 Bedroom 3 | 3 12'1" × 10'0" | 3.69 x 3.05   |
| 12 Bedroom 4 | 11'2" × 9'2"    | 3.40 × 2.79   |
| 13 Bathroom  | 7'7" × 5'9"     | 2.31 x 1.76 m |

wm - washing machine space ff - fridge freezer td - tumble dryer space dw - dishwasher wc - wine cooler

Denotes where dimensions are taken from. All wardrobes are subject to site specification. Please see Sales Consultant for further details.