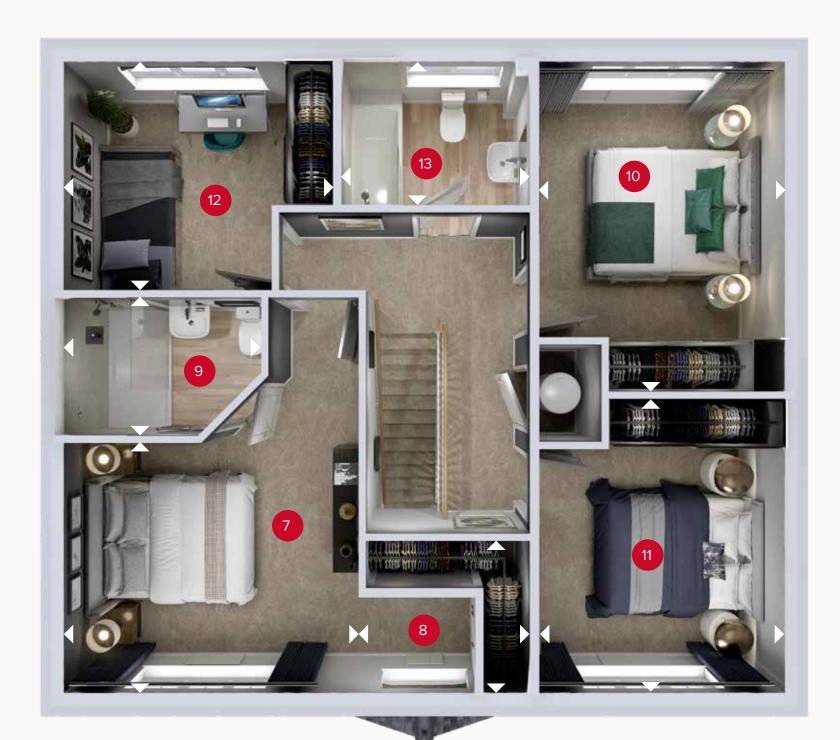

FIRST FLOOR

#### FIRST FLOOR

| 7  | Bedroom 1 | 12'2" × 10'4" | 3.72 x 3.15 m |
|----|-----------|---------------|---------------|
| 8  | Wardrobe  | 6'7" x 6'5"   | 2.00 x 1.96 r |
| 9  | En-suite  | 8'4" x 5'7"   | 2.53 x 1.71 m |
| 10 | Bedroom 2 | 13'7" × 10'2" | 4.13 x 3.11 m |
| 11 | Bedroom 3 | 12'1" × 10'2" | 3.69 x 3.11 m |
| 12 | Bedroom 4 | 10'4" × 9'6"  | 3.14 x 2.89 n |
| 13 | Bathroom  | 7'7" × 6'1"   | 2.31 x 1.86 m |