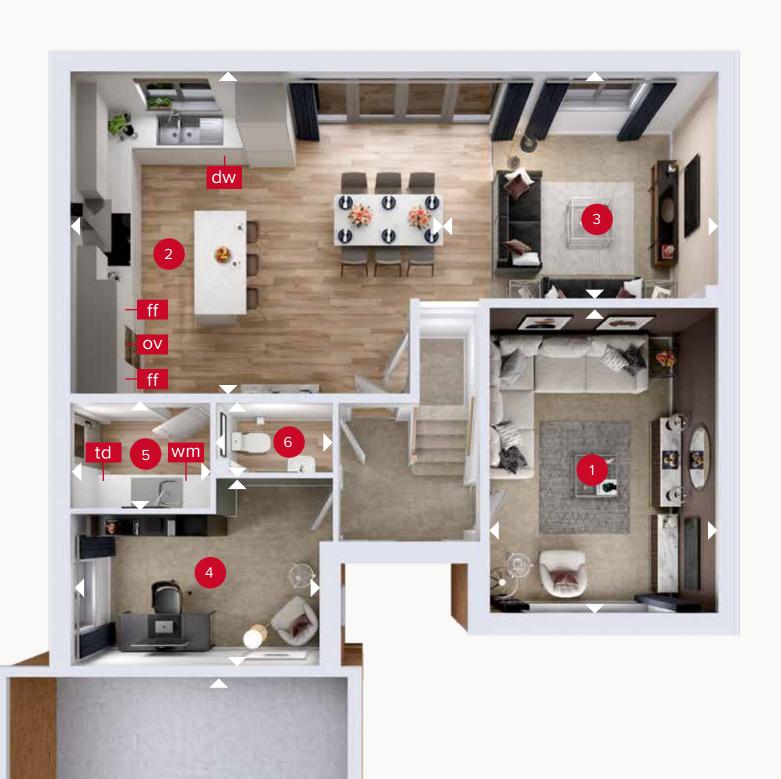

## **GROUND FLOOR**

| 1 | Lounge         | 15'11" × 11'9" | 4.84 x 3.57 n |
|---|----------------|----------------|---------------|
| 2 | Kitchen/Dining | 22'9" × 17'0"  | 6.94 x 2.18 m |
| 3 | Family         | 10'9" x 11'11" | 3.27 x 3.64 n |
| 4 | Study          | 12'10" × 9'8"  | 3.90 x 2.95 r |
| 5 | Utility        | 7'4" × 5'6"    | 2.23 x 1.67 m |
| 6 | Cloaks         | 5'11" × 3'7"   | 1.81 x 1.10 m |
| 7 | Garage         | 17'9" × 17'5"  | 5.41 x 5.30 m |

ov - oven ff - fridge freezer td - tumble dryer space

dw - dishwasher space

wm - washing machine space

Denotes where dimensions are taken from. All wardrobes are subject to site specification. Please see Sales Consultant for further details.