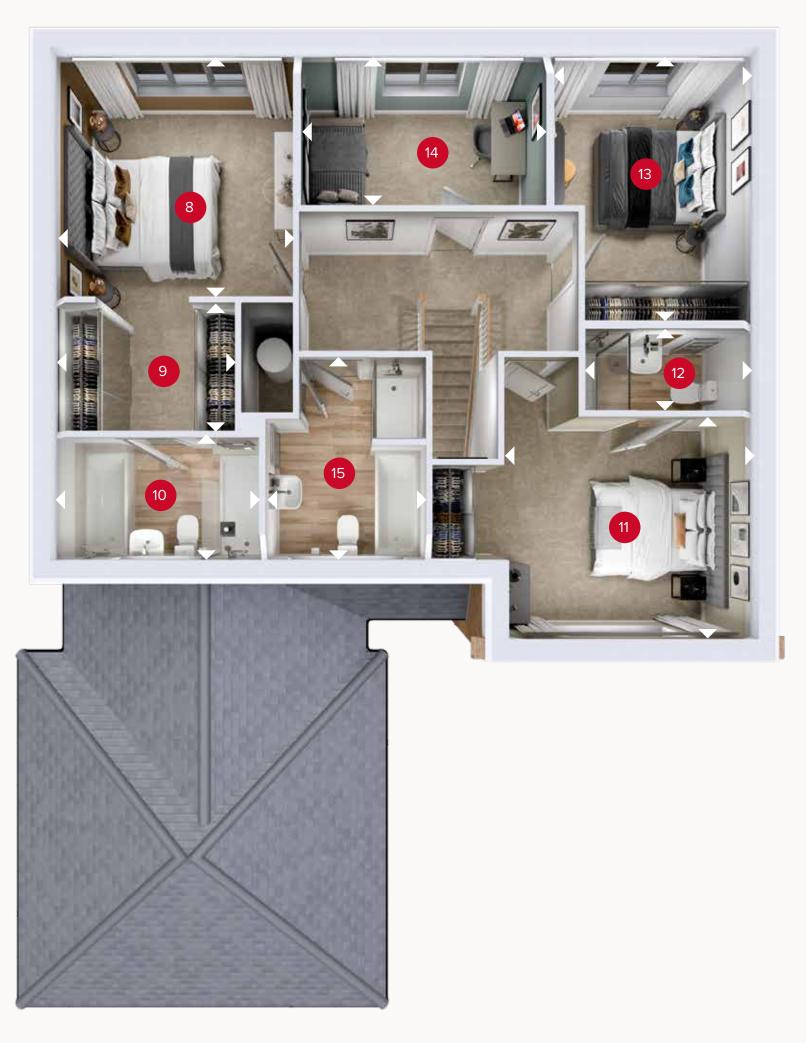

## FIRST FLOOR

| 8  | Bedroom 1     | 11'11" × 11'5" | 3.63 x 3.49 m |
|----|---------------|----------------|---------------|
| 9  | Dressing Room | 8'8" x 6'2"    | 2.65 x 1.88 m |
| 10 | En-suite 1    | 9'10" x 6'0"   | 3.00 x 1.82 m |
| 11 | Bedroom 2     | 11'11" × 10'8" | 3.63 x 3.24 m |
| 12 | En-suite 2    | 8'2" x 3'11"   | 2.49 x 1.19 m |
| 13 | Bedroom 3     | 13'1" x 9'8"   | 3.99 x 2.94 m |
| 14 | Bedroom 4     | 11'8" × 7'7"   | 3.55 x 2.31 m |
| 15 | Bathroom      | 9'9" x 7'9"    | 2.98 x 2.36 m |