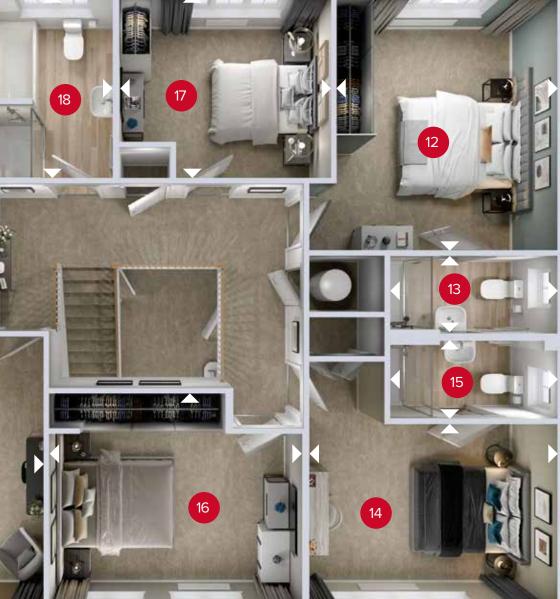

## FIRST FLOOR

| 9 Bedroom 1                 | 15'0" × 14'4"  | 4.56 x 4.38 m |
|-----------------------------|----------------|---------------|
| <sup>10</sup> Dressing Room | 11'3" x 7'5"   | 3.42 x 2.26 m |
| 11 En-suite 1               | 11'3" × 10'0"  | 3.44 x 3.06 m |
| 12 Bedroom 2                | 13'11" × 11'7" | 4.23 x 3.52 m |
| 13 En-suite 2               | 8'9" × 4'1"    | 2.66 x 1.25 m |
| 14 Bedroom 3                | 13'0" × 10'1"  | 3.96 x 3.07 m |
| 15 En-suite 3               | 8'9" × 4'1"    | 2.66 x 1.25 m |
| 16 Bedroom 4                | 13'5" × 11'8"  | 4.10 x 3.56 m |
| 17 Bedroom 5                | 11'2" × 10'0"  | 3.41 x 3.06 m |
| 18 Bathroom                 | 10'0" × 7'0"   | 3.06 x 2.13 m |

FIRST FLOOR

so - steam oven