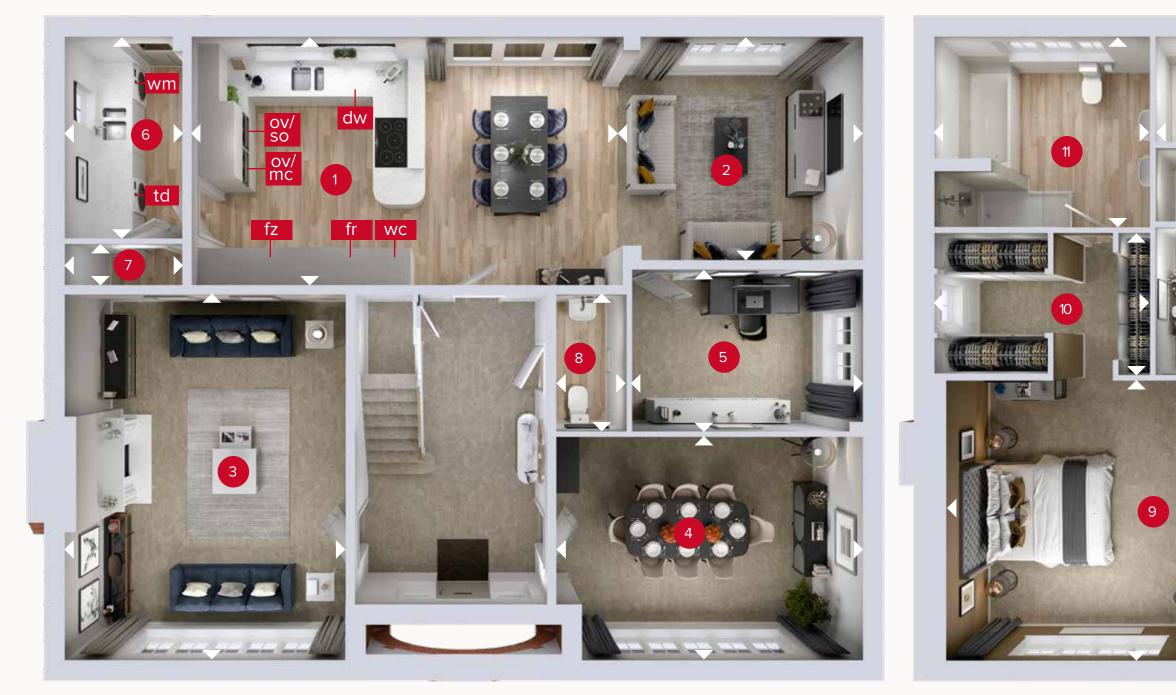

## **GROUND FLOOR**

Customers should note this illustration is an example of the Highgrove house type. All dimensions indicated are approximate and the furniture layout is for illustrative purposes only. Homes may be 'handed' (mirror image) versions of the illustrations, and may be detached, semi-detached or terraced. Materials used may differ from plot to plot including render and roof tile colours. Detailed plans and specifications are available for inspection for each plot at our Customer Experience Suite or Sales Centre during working hours and customers must check their individual specifications prior to making a reservation. Please note that the specification show in this plan may include optional upgrades from standard specification. Please speak with your Sales Consultant or visit MyRedrow for more information. 03032-03 EG\_HIGHP\_DM.2

Denotes where dimensions are taken from. All wardrobes are subject to site specification. Please see Sales Consultant for further details.

| ov - oven       |  |
|-----------------|--|
| fr - fridge     |  |
| fz - freezer    |  |
| dw - dishwasher |  |

wm - washing machine space td - tumble dryer space mc - microwave wc - wine cooler

26.05.2023

## **GROUND FLOOR**

| 1 Kitchen/Breakfast | 23'9" × 13'5" | 7.24 x 4.08 m |
|---------------------|---------------|---------------|
| 2 Family            | 12'1" × 11'7" | 3.68 x 3.54 m |
| 3 Lounge            | 19'3" × 14'8" | 5.86 x 4.47 m |
| 4 Dining            | 16'1" × 11'9" | 4.90 x 3.57 m |
| 5 Study             | 12'1" × 8'6"  | 3.69 x 2.60 m |
| 6 Utility           | 10'11" × 6'2" | 3.33 x 1.87 m |
| 7 Larder            | 6'2" × 2'2"   | 1.87 x 0.66 m |
| 8 Cloaks            | 7'3" × 3'8"   | 2.20 x 1.13 m |

FIRST FLOOR

so - steam oven