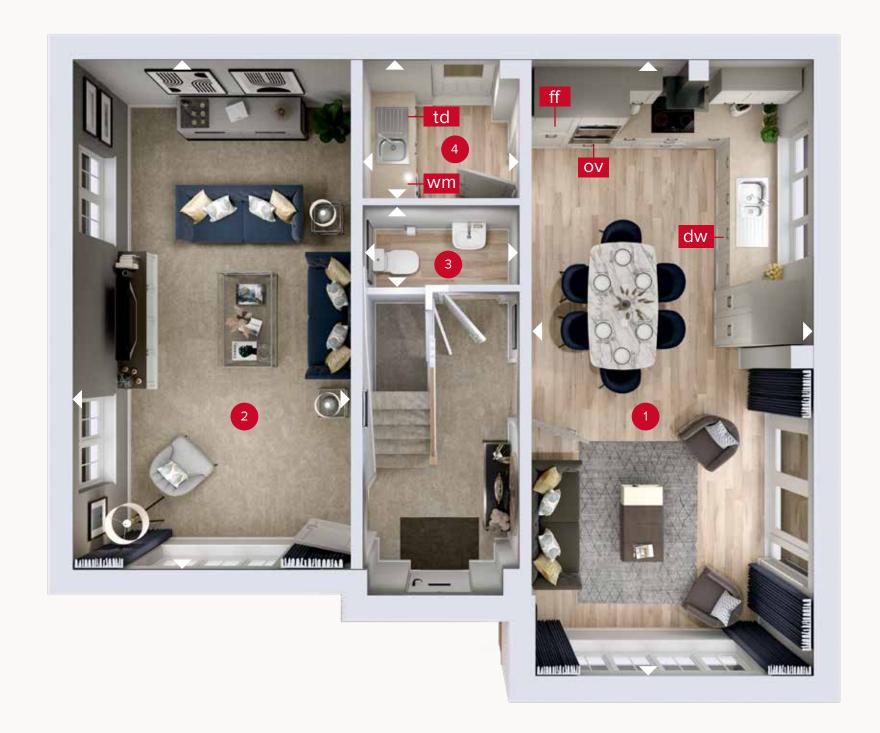

## **GROUND FLOOR**

| 1 | Kitchen/Dining/ | 25'4" x 11'9"  | 7.73 x 3.57 m |
|---|-----------------|----------------|---------------|
|   | Family          |                |               |
| 2 | Lounge          | 20'11" × 11'8" | 6.38 x 3.56 m |
| 3 | Cloaks          | 6'6" x 3'4"    | 1.99 x 0.97 m |

1.99 x 1.79 m

6'6" x 5'9"

ov - oven ff - fridge freezer dw - dishwasher wm - washing machine space td - tumble dryer space

Denotes where dimensions are taken from. All wardrobes are subject to site specification. Please see Sales Consultant for further details.