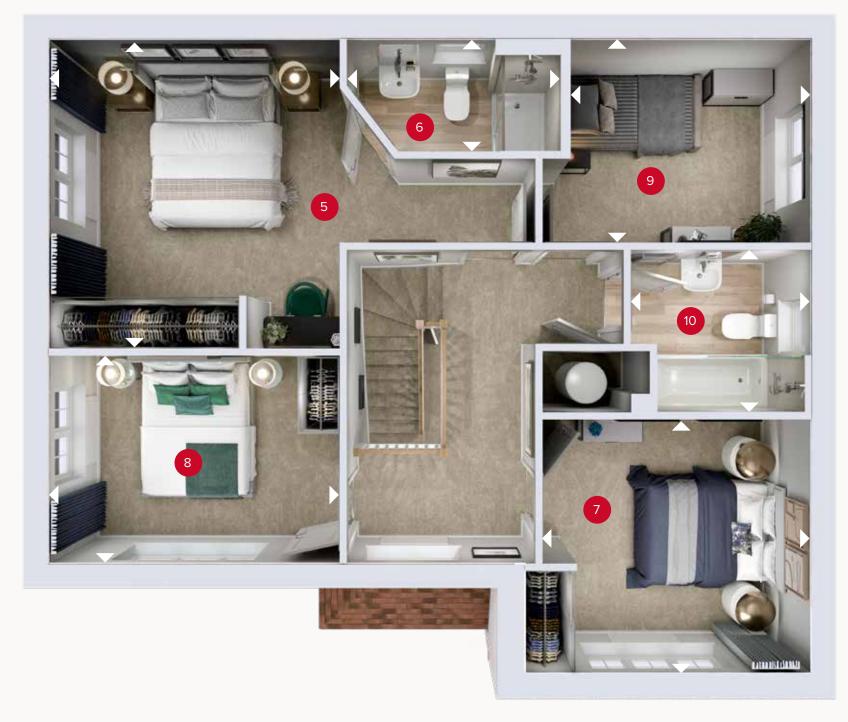

## FIRST FLOOR

| 5 Bedroom 1 | 12'3" × 11'11" | 3.74 x 3.62 r |
|-------------|----------------|---------------|
| 6 En-suite  | 8'6" x 4'5"    | 2.58 x 1.35 r |
| 7 Bedroom 2 | 11'0" × 10'0"  | 3.35 x 3.05   |
| 8 Bedroom 3 | 11'11" × 8'4"  | 3.62 x 2.55   |
| 9 Bedroom 4 | 9'10" x 8'1"   | 3.01 x 2.45 n |
| 10 Bathroom | 7'5" x 6'9"    | 2.26 x 2.05   |

ov - oven ff - fridge freezer dw - dishwasher wm - washing machine space td - tumble dryer space

Denotes where dimensions are taken from. All wardrobes are subject to site specification. Please see Sales Consultant for further details.