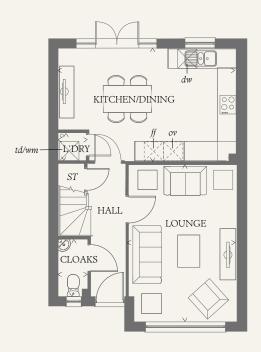

### GROUND FLOOR

| LOUNGE             | 15'11" x 11'0" | 4.84 x 3.35 m |
|--------------------|----------------|---------------|
| KITCHEN/<br>DINING | 18'2" x 11'5"  | 5.53 x 3.48 m |
| LAUNDRY            | 2'11" x 2'9"   | 0.90 x 0.85 m |
| CLOAKS             | 5'9" x 2'11"   | 1.76 x 0.90 m |

KEY

₩ Hob ov Oven td Tumble dryer space ST Cupboard

ff Fridge/freezer

wm Washing machine space dw Dishwasher space

THINK 191168. EF LUDL SM.3 RV

<sup>&</sup>gt; Max dimensions Note: Bedroom dimensions taken into wardrobe recess. All wardrobes are subject to site specification. Please see Sales Consultant for further details