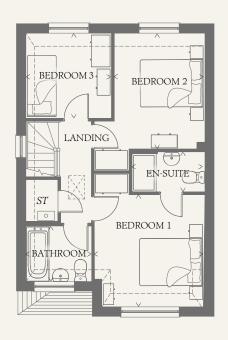

#### FIRST FLOOR

| BEDROOM 1 | 11'5" x 11'3" | 3.47 x 3.42 m |
|-----------|---------------|---------------|
| EN-SUITE  | 7'5" x 4'2"   | 2.26 x 1.25 m |
| BEDROOM 2 | 11'9" x 9'3"  | 3.58 x 2.81 m |
| BEDROOM 3 | 8'8" x 8'7"   | 2.64 x 2.62 m |
| BATHROOM  | 6'8" x 5'7"   | 2.02 x 1.71 m |

KEY

₩ Hob ov Oven td Tumble dryer space ST Cupboard

ff Fridge/freezer

wm Washing machine space dw Dishwasher space

THINK 191168. EF LUDL SM.3 RV

<sup>&</sup>gt; Max dimensions Note: Bedroom dimensions taken into wardrobe recess. All wardrobes are subject to site specification. Please see Sales Consultant for further details