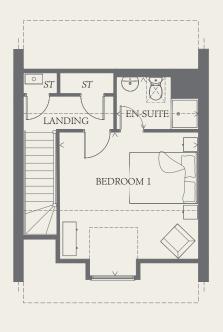

### SECOND FLOOR

| BEDROOM I | 13.9" x 13.1" | 4.18 x 4.00 m |
|-----------|---------------|---------------|
| EN-SUITE  | 7'10" x 5'1"  | 2.38 x 1.54 m |

Customers should note this illustration is an example of the Grantham Mid house type. All dimensions indicated are approximate and the furniture layout is for illustrative purposes only. Homes may be 'handed' (mirror image) versions of the illustrations, and may be detached, semi-detached or terraced. Materials used may differ from plot to plot including render and roof tile colours. Detailed plans and specifications are available for inspection for each plot at our Sales Centre during working hours and customers must check their individual specifications prior to making a reservation.

> Max dimensions Note: Bedroom dimensions taken into wardrobe recess. All wardrobes are subject to site specification. Please see Sales Consultant for further details

THINK 191168. EF\_GRAN\_MM.2.0 RV