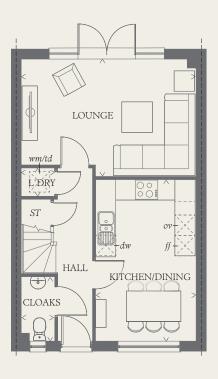

### GROUND FLOOR

| LOUNGE             | 16'8" x 11'3" | 5.09 x 3.43 m |
|--------------------|---------------|---------------|
| KITCHEN/<br>DINING | 15'6" x 9'7"  | 4.73 x 2.93 m |
| CLOAKS             | 6'2" x 3'2"   | 1.87 x 0.96 m |
| LAUNDRY            | 3'1" x 2'9"   | 0.94 x 0.84 m |