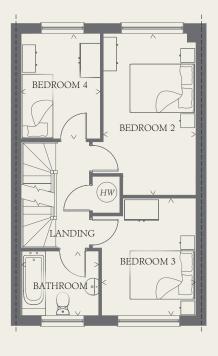

#### FIRST FLOOR

| BEDROOM  | 2 15'6" x 8'10 | " 4.73 x 2.70 m |
|----------|----------------|-----------------|
| BEDROOM  | 3 11'3" x 9'0" | 3.43 x 2.75 m   |
| BEDROOM  | 4 9'5" x 7'7"  | 3.00 x 2.30 m   |
| BATHROON | Л 7'5" х 6'2"  | 2.26 x 1.87 m   |

### SECOND FLOOR

| BEDROOM I | 13.9" x 13.1" | 4.18 x 4.00 m |
|-----------|---------------|---------------|
| EN-SUITE  | 7'10" x 5'1"  | 2.38 x 1.54 m |

Customers should note this illustration is an example of the Grantham Mid house type. All dimensions indicated are approximate and the furniture layout is for illustrative purposes only. Homes may be 'handed' (mirror image) versions of the illustrations, and may be detached, semi-detached or terraced. Materials used may differ from plot to plot including render and roof tile colours. Detailed plans and specifications are available for inspection for each plot at our Sales Centre during working hours and customers must check their individual specifications prior to making a reservation.