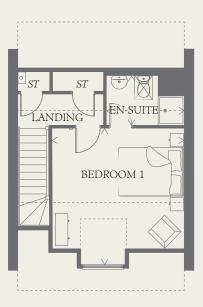

#### SECOND FLOOR

| BEDROOM 1 | 13'8" x 13'3" | 4.21 x 4.05 m |
|-----------|---------------|---------------|
| EN-SUITE  | 7'10" x 5'1"  | 2.38 x 1.54 m |

## KEY

- 👸 Hob
- ov Oven
- ff Fridge/freezer

td Tumble dryer space HW Hot water cylinder

ST Cupboard

wm Washing machine space

dw Dishwasher space

AFL. EF GRAN MM.2.0

< Denotes where dimensions are taken from. All wardrobes are subject to site specification. Please see Sales Consultant for further details.