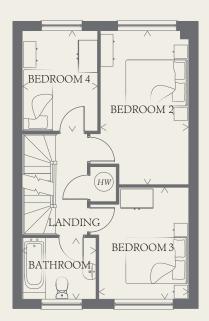

| FIRST FLOOR |               |               |  |  |
|-------------|---------------|---------------|--|--|
| BEDROOM 2   | 15'6" x 8'10" | 4.73 x 2.70 m |  |  |
| BEDROOM 3   | 11'3" x 9'0"  | 3.43 x 2.75 m |  |  |
| BEDROOM 4   | 9'8" x 7'7"   | 3.00 x 2.30 m |  |  |
| BATHROOM    | 7'5" x 6'2"   | 2.26 x 1.87 m |  |  |

## KEY

- 👸 Hob
- ov Oven
- ff Fridge/freezer

td Tumble dryer space HW Hot water cylinder

ST Cupboard

wm Washing machine space

dw Dishwasher space

AFL. EF GRAN MM.2.0

< Denotes where dimensions are taken from. All wardrobes are subject to site specification. Please see Sales Consultant for further details.