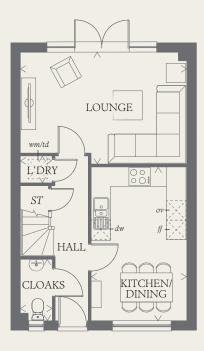

#### GROUND FLOOR

| LOUNGE             | 16'8" x 11'3" | 5.09 x 3.43 m |  |
|--------------------|---------------|---------------|--|
| KITCHEN/<br>DINING | 15'6" x 9'7"  | 4.73 x 2.93 m |  |
| CLOAKS             | 6'2" x 3'2"   | 1.87 x 0.96 m |  |
| LAUNDRY            | 3'1" x 2'9"   | 0.94 x 0.83 m |  |
|                    |               |               |  |

## KEY

- 👸 Hob
- ov Oven
- ff Fridge/freezer

td Tumble dryer space HW Hot water cylinder

ST Cupboard

wm Washing machine space

dw Dishwasher space

AFL. EF GRAN MM.2.0

< Denotes where dimensions are taken from. All wardrobes are subject to site specification. Please see Sales Consultant for further details.