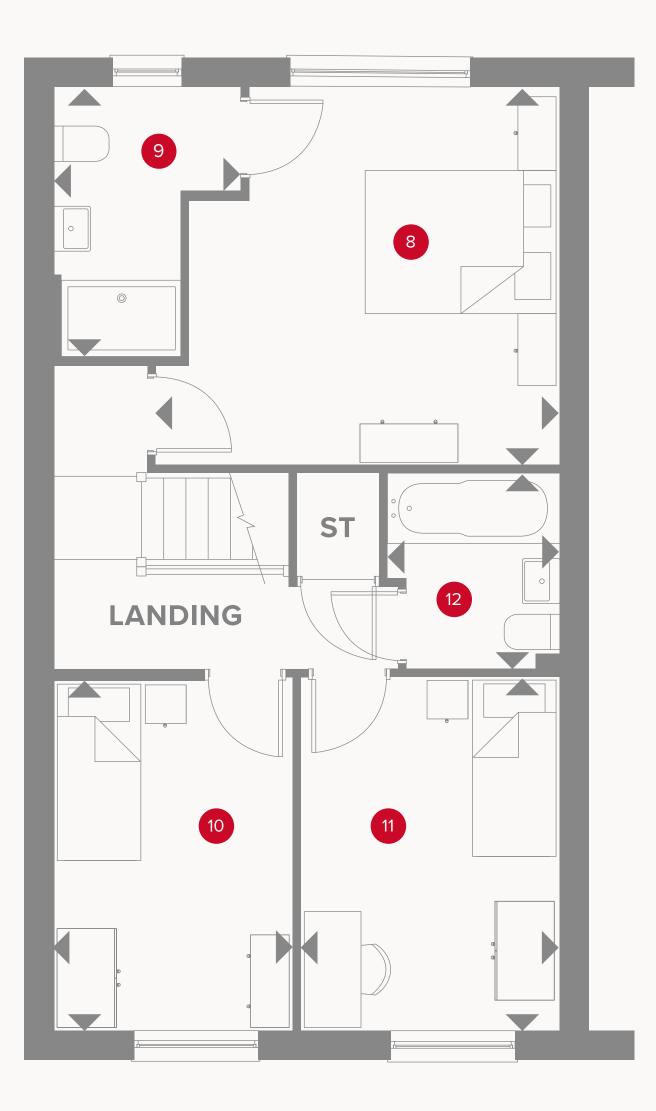

## THE KENSINGTON END Second Floor

| 8 Bedroom 2  | 13'3" x 12'5" | 4.04 x 3.79 m |
|--------------|---------------|---------------|
| 9 En-suite 2 | 8'10" x 6'4"  | 2.69 x 1.92 m |
| 10 Bedroom 3 | 11'7" x 8'10" | 3.54 x 2.58 m |
| 11 Bedroom 4 | 11'7" × 7'10" | 3.52 x 2.40 m |
| 12 Bathroom  | 6'6" x 5'7"   | 1.97 x 1.71 m |