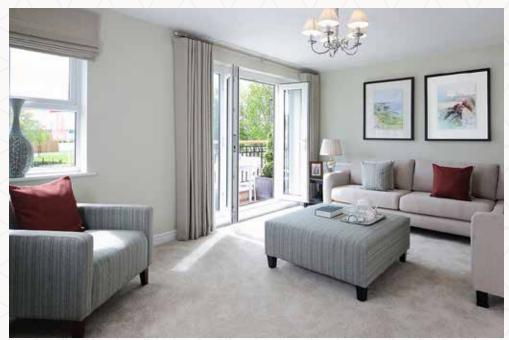

## THE KENSINGTON END GROUND FLOOR

| 1 Kitchen/Dining | 16'7" x 12'3" | 5.06 x 3.73 m |
|------------------|---------------|---------------|
| 2 Laundry        | 3'6" x 2'6"   | 1.07 x 0.77 m |
| 3 Cloaks         | 4'10" x 3'6"  | 1.47 x 1.06 m |
| 4 Garage         | 18'6" × 9'1"  | 5.64 x 2.78 m |