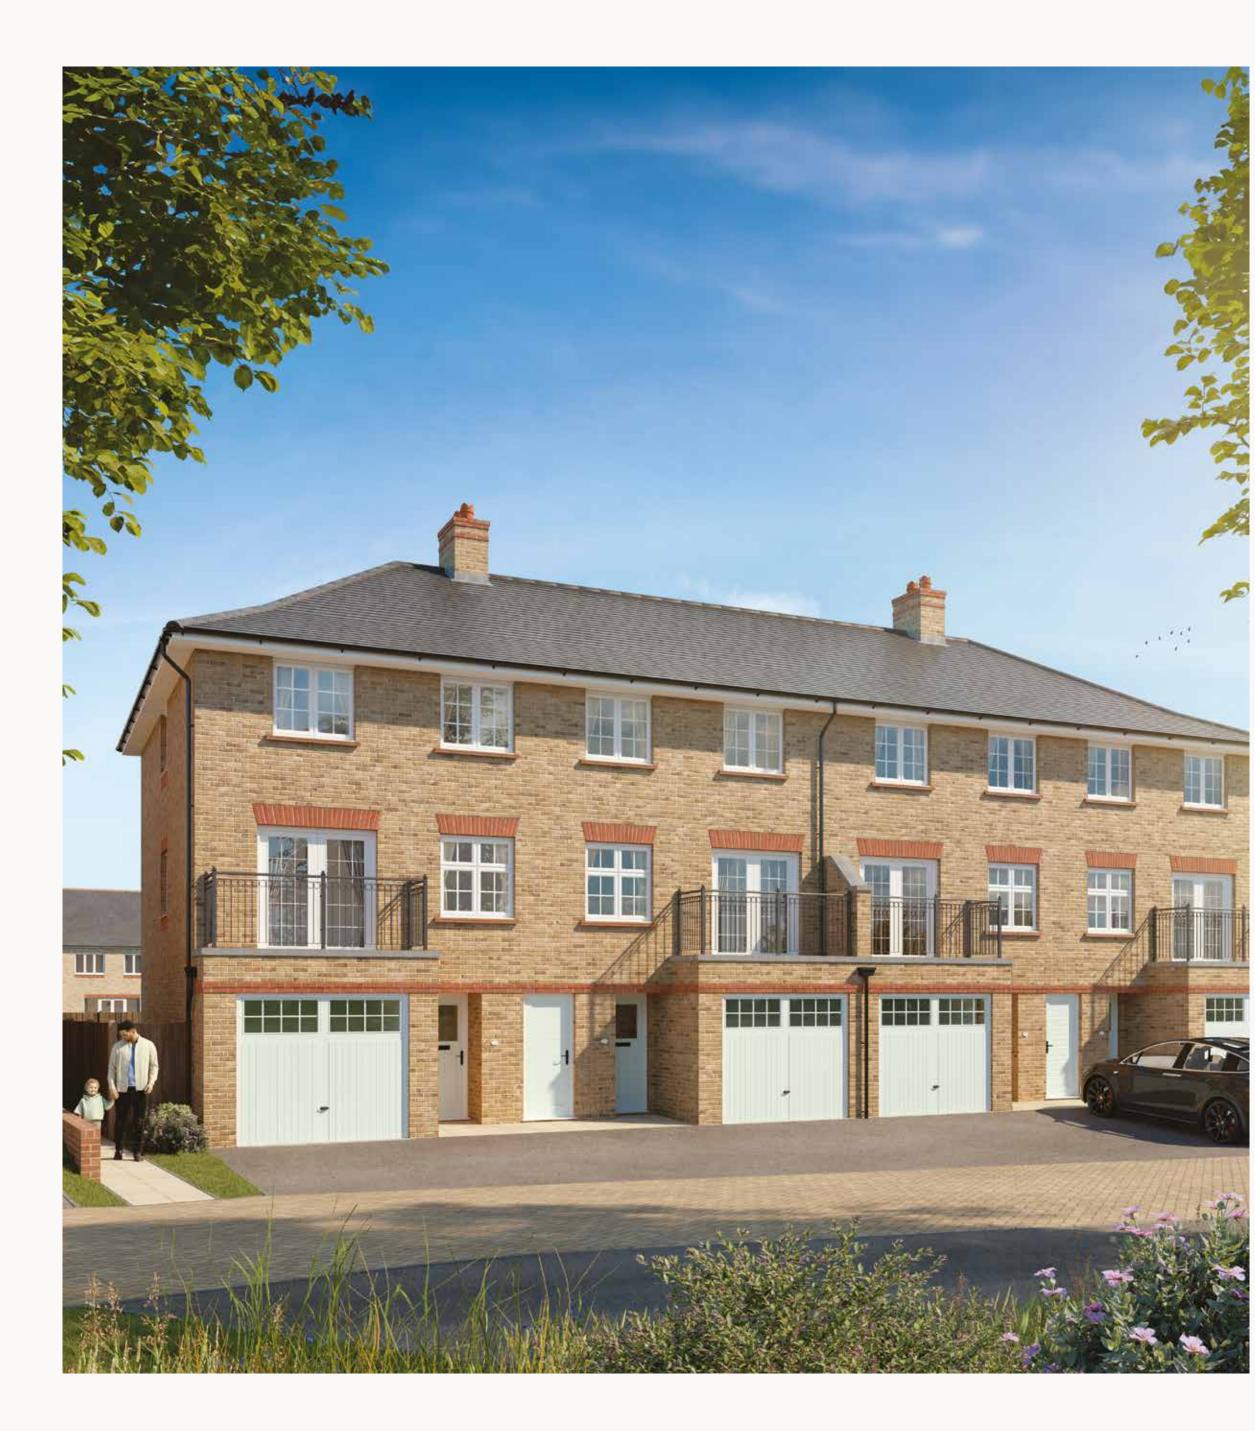

## THE KENSINGTON END FOUR BEDROOM END-TERRACED HOME







## THE KENSINGTON END GROUND FLOOR

| 1 Kitchen/Dining | 16'7" x 12'3" | 5.06 x 3.73 m |
|------------------|---------------|---------------|
| 2 Laundry        | 3'6" x 2'6"   | 1.07 x 0.77 m |
| 3 Cloaks         | 4'10" x 3'6"  | 1.47 x 1.06 m |
| 4 Garage         | 18'6" × 9'1"  | 5.64 x 2.78 m |





# KEY ST Storage cupboard Image: Storage cupboard MM Washing machine space OV Oven TD Tumble dryer space FF Fridge/freezer DW Dish washer space Image: Storage cupboard HW Hot water cylinder





### THE KENSINGTON END FIRST FLOOR



16'7" x 12'3" 8'9" x 6'2" 16'7" x 11'8" 5.06 x 3.73 m 2.16 x 1.83 m 5.06 x 3.56 m





#### KEY

Dimensions start

ST Storage cupboard





## THE KENSINGTON END Second Floor

| 8 Bedroom 2  | 13'3