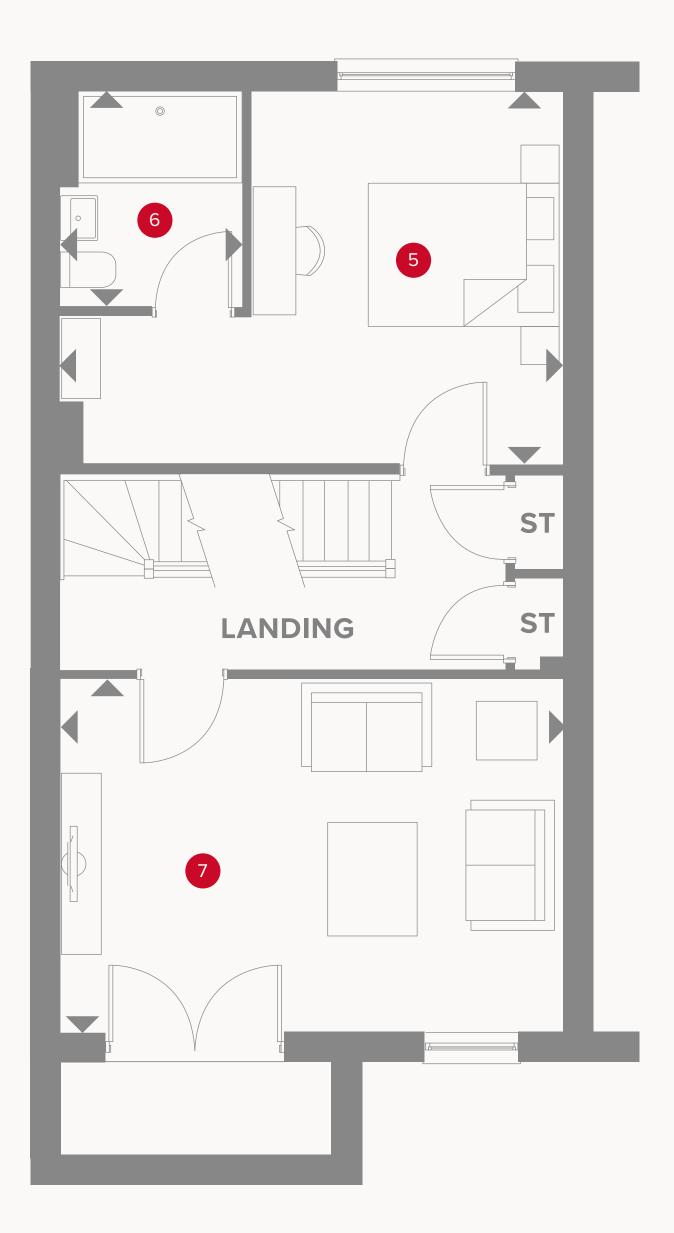

### THE KENSINGTON END FIRST FLOOR

16'7" x 12'3" 8'9" x 6'2" 16'7" x 11'8" 5.06 x 3.73 m 2.16 x 1.83 m 5.06 x 3.56 m

#### KEY

Dimensions start

ST Storage cupboard

## THE KENSINGTON END Second Floor

| 8 Bedroom 2  | 13'3" x 12'5" | 4.04 x 3.79 m |
|--------------|---------------|---------------|
| 9 En-suite 2 | 8'10" x 6'4"  | 2.69 x 1.92 m |
| 10 Bedroom 3 | 11'7" x 8'10" | 3.54 x 2.58 m |
| 11 Bedroom 4 | 11'7" × 7'10" | 3.52 x 2.40 m |
| 12 Bathroom  | 6'6" x 5'7"   | 1.97 x 1.71 m |