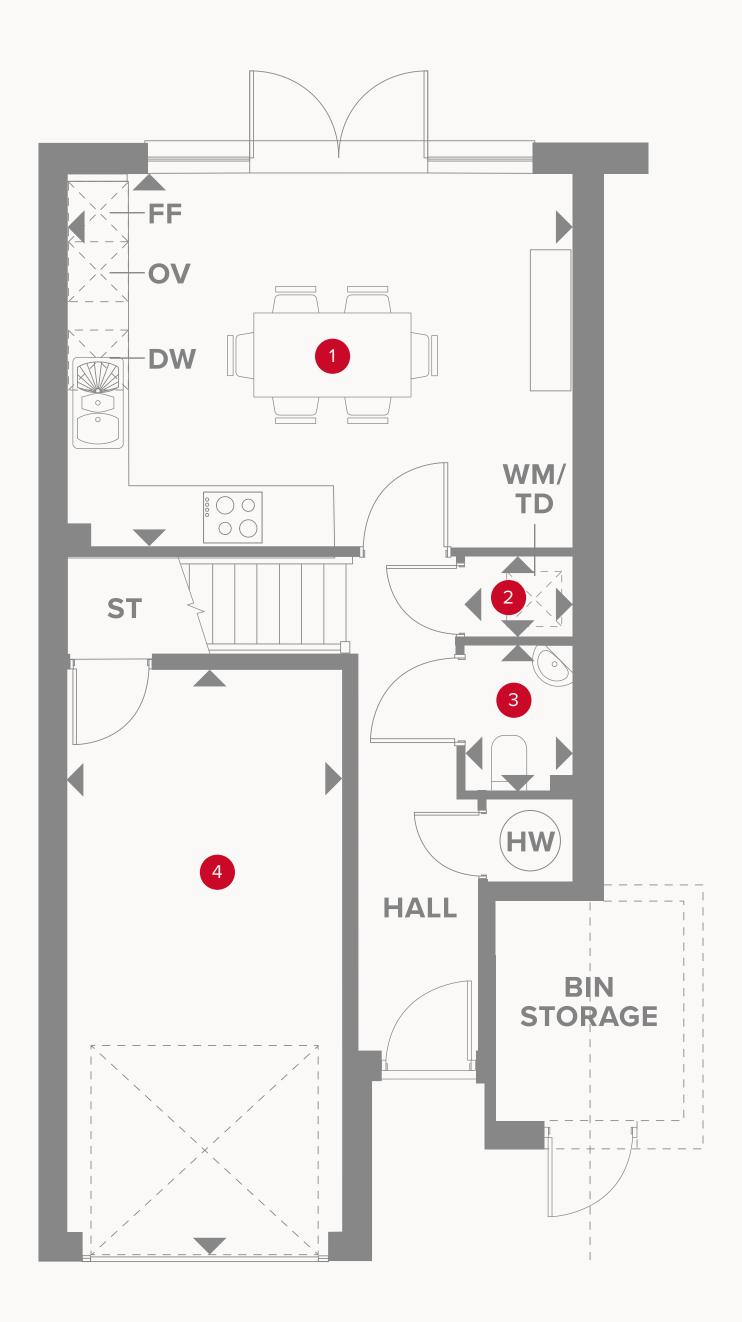

## THE KENSINGTON END GROUND FLOOR

| 1 Kitchen/Dining | 16'7" x 12'3" | 5.06 x 3.73 m |
|------------------|---------------|---------------|
| 2 Laundry        | 3'6" x 2'6"   | 1.07 x 0.77 m |
| 3 Cloaks         | 4'10" x 3'6"  | 1.47 x 1.06 m |
| 4 Garage         | 18'6" × 9'1"  | 5.64 x 2.78 m |

# KEY ST Storage cupboard Image: Storage cupboard MM Washing machine space OV Oven TD Tumble dryer space FF Fridge/freezer DW Dish washer space Image: Storage cupboard HW Hot water cylinder