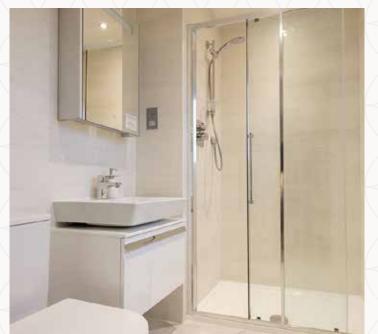

## THE KENSINGTON END Second Floor

| 8 Bedroom 2  | 13'3" x 12'5" | 4.04 x 3.79 m |
|--------------|---------------|---------------|
| 9 En-suite 2 | 8'10" x 6'4"  | 2.69 x 1.92 m |
| 10 Bedroom 3 | 11'7" x 8'10" | 3.54 x 2.58 m |
| 11 Bedroom 4 | 11'7" × 7'10" | 3.52 x 2.40 m |
| 12 Bathroom  | 6'6" x 5'7"   | 1.97 x 1.71 m |