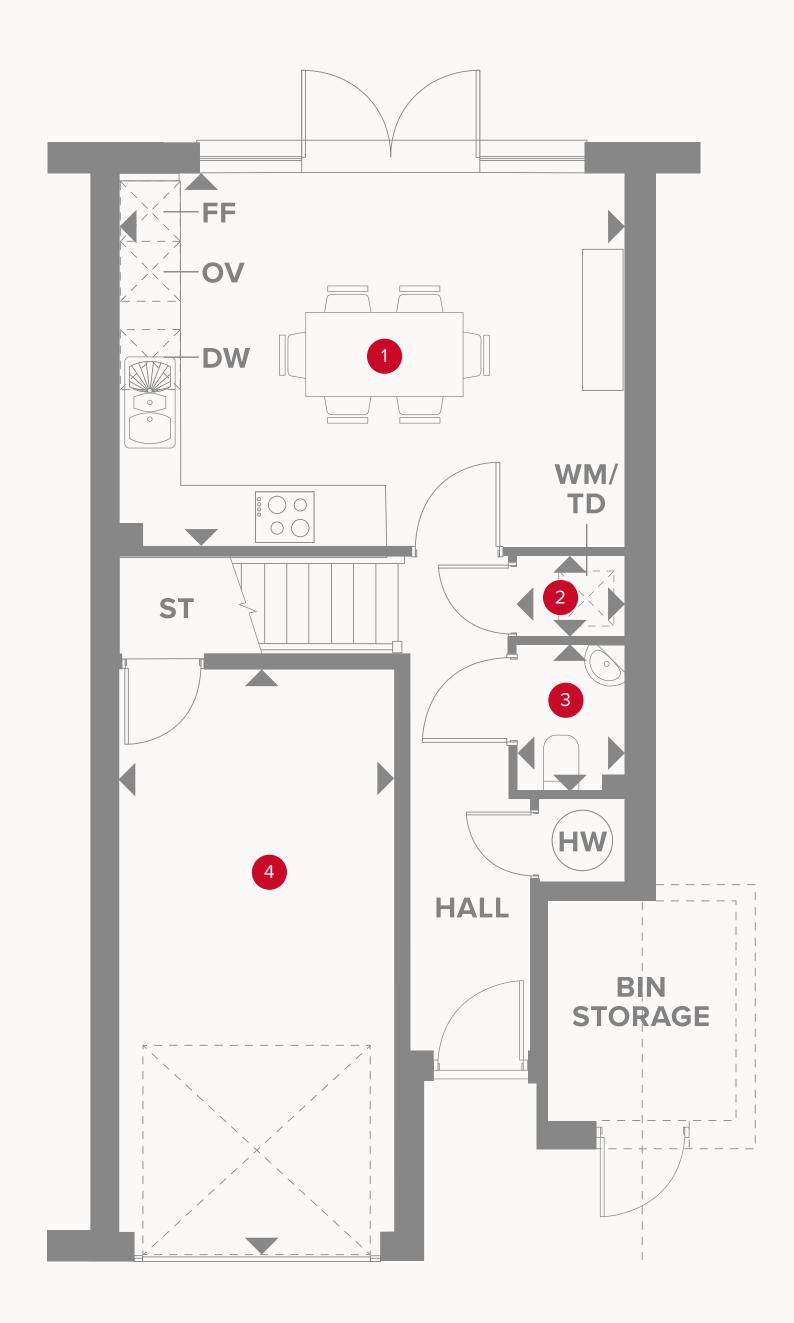

## THE KENSINGTON MID GROUND FLOOR

| 1 Kitchen/Dining | 16'7" x 12'3" | 5.06 x 3.73 m |
|------------------|---------------|---------------|
| 2 Laundry        | 3'6" x 2'6"   | 1.07 x 0.77 m |
| 3 Cloaks         | 4'10" x 3'6"  | 1.47 x 1.06 m |
| 4 Garage         | 18'6" × 9'1"  | 5.64 x 2.78 m |

# KEY ST Storage cupboard Image: Storage cupboard MM Washing machine space OV Oven TD Tumble dryer space FF Fridge/freezer DW Dish washer space Image: Storage cupboard HW Hot water cylinder