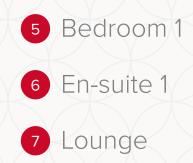

## THE KENSINGTON MID FIRST FLOOR

16'7" x 12'3" 8'9" x 6'2" 16'7" x 11'8" 5.06 x 3.73 m 2.16 x 1.83 m 5.06 x 3.56 m