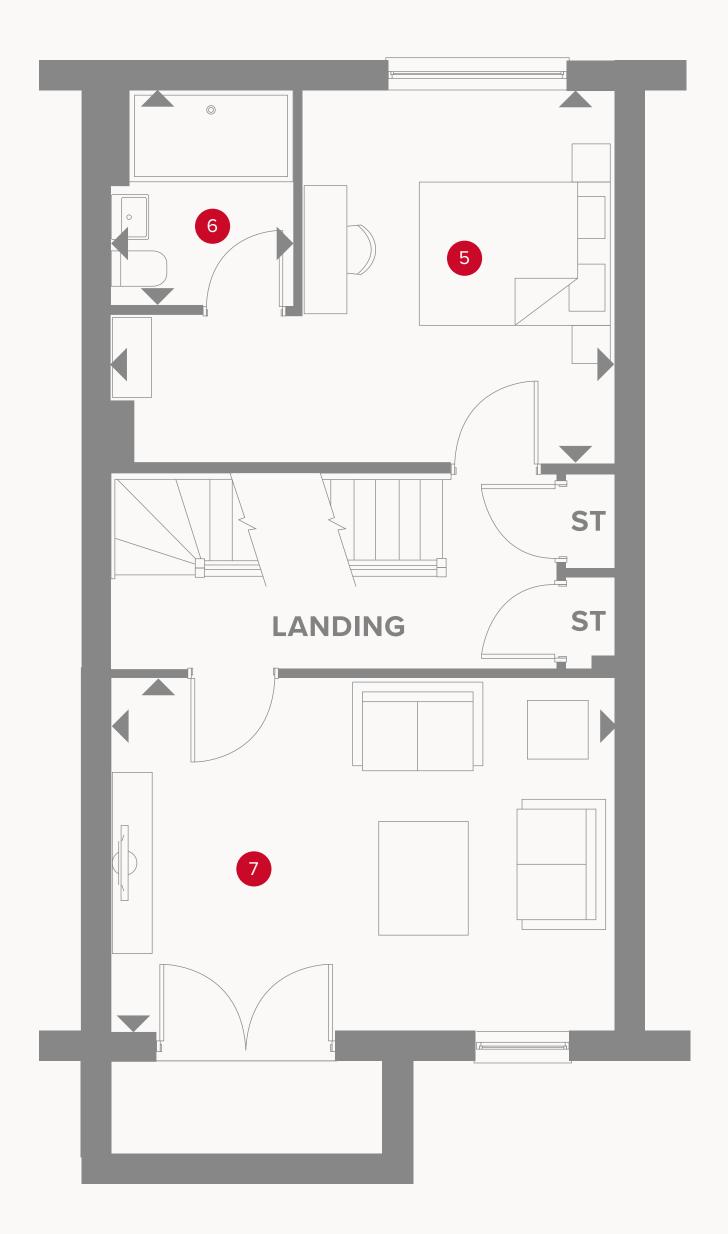

## THE KENSINGTON MID FIRST FLOOR

16'7" x 12'3" 8'9" x 6'2" 16'7" x 11'8" 5.06 x 3.73 m 2.16 x 1.83 m 5.06 x 3.56 m