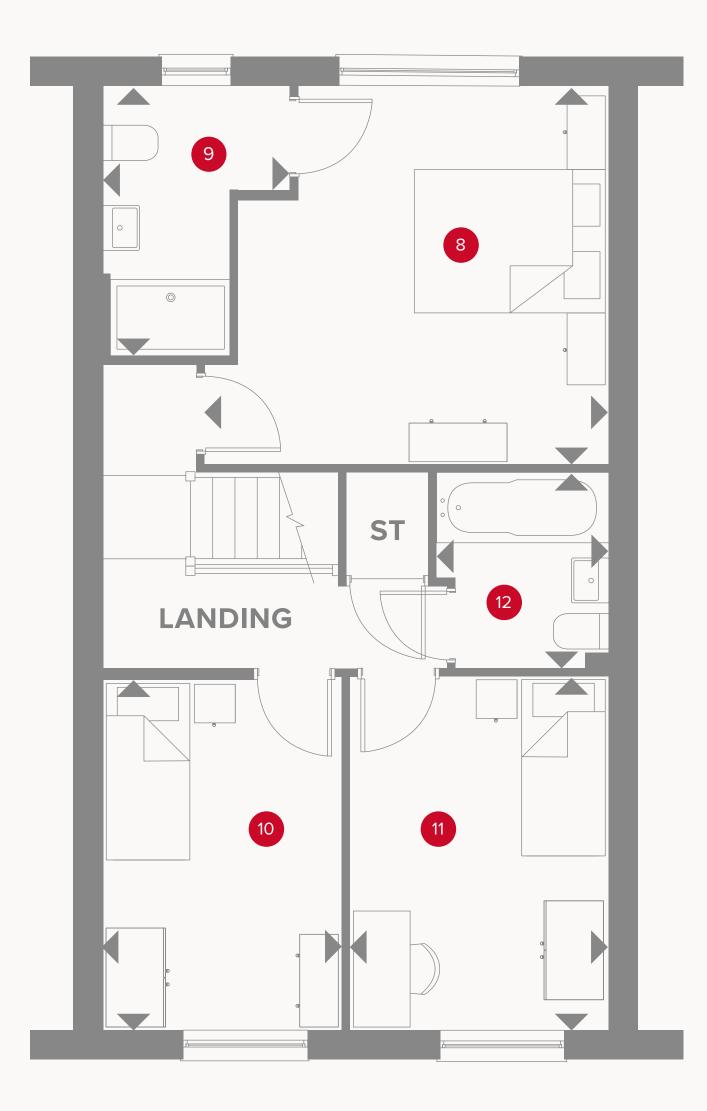

## THE KENSINGTON MID Second Floor

| 8 Bedroom 2  | 13'3" x 12'5" | 4.04 x 3.79 m |
|--------------|---------------|---------------|
| 9 En-suite 2 | 8'10" x 6'4"  | 2.69 x 1.92 m |
| 10 Bedroom 3 | 11'7" × 8'10" | 3.54 x 2.58 m |
| 11 Bedroom 4 | 11'7" × 7'10" | 3.52 x 2.40 m |
| 12 Bathroom  | 6'6" x 5'7"   | 1.97 x 1.71 m |