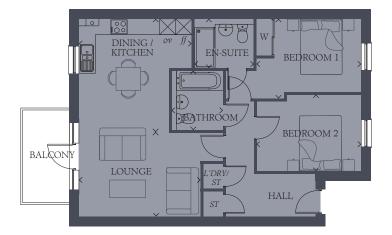

#### *Type 3* Plot 775

| LOUNGE             | 14'8" x 10'2" | 4.47 x 3.09 m |
|--------------------|---------------|---------------|
| DINING/<br>KITCHEN | 13'8" x 13'6" | 4.22 x 4.15 m |
| BEDROOM 1          | 12'6" x 9'0"  | 3.86 x 2.75 m |
| EN-SUITE           | 7'2" x 5'2"   | 2.2 x 1.61 m  |
| BEDROOM 2          | 12'6" x 9'1"  | 3.86 x 2.79 m |
| BATHROOM           | 7'2" x 5'5"   | 2.2 x 1.7 m   |
| BALCONY            | 9'8" x 6'5"   | 3.0 x 2.0 m   |

Customers should note this illustration is an example of the Darenth House. All dimensions indicated are approximate and the furniture layout is for illustrative purposes only. Homes may be 'handed' (mirror image) versions of the illustrations. Materials used may differ from plot to plot. Detailed plans and specifications are available for inspection for each plot at our Sales Centre during working hours and customers must check their individual specifications prior to making a reservation.