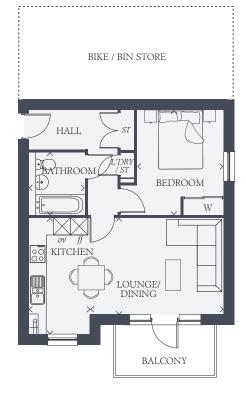

KEYSTCupboardWovOvenImage: Boiler

ff fridge freezer

| Type 6 Plot 7     | /83           |               |
|-------------------|---------------|---------------|
| LOUNGE/<br>DINING | 15'1" x 11'1" | 4.61 x 3.37 m |
| KITCHEN           | 13'3" x 6'12" | 4.04 x 2.13 m |
| BEDROOM           | 11'1" x 9'10" | 3.64 x 3.0 m  |
| BATHROOM          | 7'2" x 5'5"   | 2.2 x 1.7 m   |
| BALCONY           | 9'8" x 6'5"   | 3.0 x 2.0 m   |

Customers should note this illustration is an example of the Darenth House. All dimensions indicated are approximate and the furniture layout is for illustrative purposes only. Homes may be 'handed' (mirror image) versions of the illustrations. Materials used may differ from plot to plot. Detailed plans and specifications are available for inspection for each plot at our Sales Centre during working hours and customers must check their individual specifications prior to making a reservation.

KEY ST Cupboard W Wardr ov Oven 🖸 Boiler

ff fridge freezer

W Wardrobe *ff* f