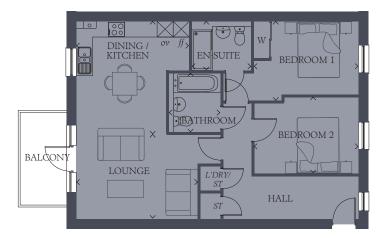

#### REGENT VILLAGE

| Type 1 Plot       | s 773, 776 & 7 | 79            |
|-------------------|----------------|---------------|
| LOUNGE/<br>DINING | 15'1" x 12'5"  | 4.61 x 3.83 m |
| KITCHEN           | 14'7" x 7'3"   | 4.5 x 2.24 m  |
| BEDROOM 1         | 17'2" x 10'1"  | 5.25 x 3.08 m |
| EN-SUITE          | 7'2" x 5'2"    | 2.2 x 1.61 m  |
| BEDROOM 2         | 13'5" x 10'8"  | 4.13 x 3.32 m |
| BATHROOM          | 7'2" x 5'5"    | 2.2 x 1.7 m   |
| BALCONY           | 9'8" x 6'5"    | 3.0 x 2.0 m   |
|                   |                |               |

Customers should note this illustration is an example of the Darenth House. All dimensions indicated are approximate and the furniture layout is for illustrative purposes only. Homes may be 'handed' (mirror image) versions of the illustrations. Materials used may differ from plot to plot. Detailed plans and specifications are available for inspection for each plot at our Sales Centre during working hours and customers must check their individual specifications prior to making a reservation.

| KEY         |            |
|-------------|------------|
| ST Cupboard | W Wardrobe |
| ov Oven     | 🖸 Boiler   |

ff fridge freezer