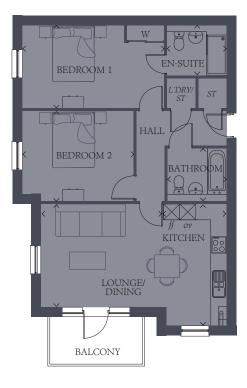

#### REGENT VILLAGE

| Type 1 Plot       | s 773, 776 & 7 | 79            |
|-------------------|----------------|---------------|
| LOUNGE/<br>DINING | 15'1" x 12'5"  | 4.61 x 3.83 m |
| KITCHEN           | 14'7" x 7'3"   | 4.5 x 2.24 m  |
| BEDROOM 1         | 17'2" x 10'1"  | 5.25 x 3.08 m |
| EN-SUITE          | 7'2" x 5'2"    | 2.2 x 1.61 m  |
| BEDROOM 2         | 13'5" x 10'8"  | 4.13 x 3.32 m |
| BATHROOM          | 7'2" x 5'5"    | 2.2 x 1.7 m   |
| BALCONY           | 9'8" x 6'5"    | 3.0 x 2.0 m   |
|                   |                |               |

Customers should note this illustration is an example of the Darenth House. All dimensions indicated are approximate and the furniture layout is for illustrative purposes only. Homes may be 'handed' (mirror image) versions of the illustrations. Materials used may differ from plot to plot. Detailed plans and specifications are available for inspection for each plot at our Sales Centre during working hours and customers must check their individual specifications prior to making a reservation.