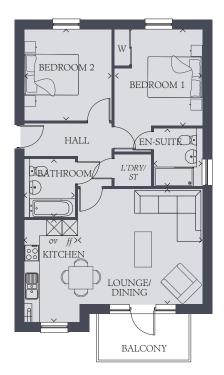

#### *Type 3* Plot 775

| LOUNGE             | 14'8" x 10'2" | 4.47 x 3.09 m |
|--------------------|---------------|---------------|
| DINING/<br>KITCHEN | 13'8" x 13'6" | 4.22 x 4.15 m |
| BEDROOM 1          | 12'6" x 9'0"  | 3.86 x 2.75 m |
| EN-SUITE           | 7'2" x 5'2"   | 2.2 x 1.61 m  |
| BEDROOM 2          | 12'6" x 9'1"  | 3.86 x 2.79 m |
| BATHROOM           | 7'2" x 5'5"   | 2.2 x 1.7 m   |
| BALCONY            | 9'8" x 6'5"   | 3.0 x 2.0 m   |

Customers should note this illustration is an example of the Darenth House. All dimensions indicated are approximate and the furniture layout is for illustrative purposes only. Homes may be 'handed' (mirror image) versions of the illustrations. Materials used may differ from plot to plot. Detailed plans and specifications are available for inspection for each plot at our Sales Centre during working hours and customers must check their individual specifications prior to making a reservation.

### KEYSTCupboardWovOvenImage: Boiler

be *ff* fridge freezer