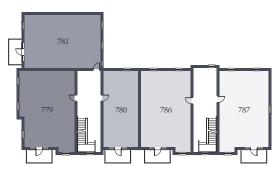

#### REGENT VILLAGE

| Type 1 Plot       | s 773, 776 & 7 | 79            |
|-------------------|----------------|---------------|
| LOUNGE/<br>DINING | 15'1" x 12'5"  | 4.61 x 3.83 m |
| KITCHEN           | 14'7" x 7'3"   | 4.5 x 2.24 m  |
| BEDROOM 1         | 17'2" x 10'1"  | 5.25 x 3.08 m |
| EN-SUITE          | 7'2" x 5'2"    | 2.2 x 1.61 m  |
| BEDROOM 2         | 13'5" x 10'8"  | 4.13 x 3.32 m |
| BATHROOM          | 7'2" x 5'5"    | 2.2 x 1.7 m   |
| BALCONY           | 9'8" x 6'5"    | 3.0 x 2.0 m   |
|                   |                |               |

| Type 2            | Plots 774, 777 & 78 | 0             |  |
|-------------------|---------------------|---------------|--|
| LOUNGE/<br>DINING | 16'2" x 9'6"        | 4.95 x 2.95 m |  |
| KITCHEN           | 16'2" x 6'0"        | 4.95 x 1.83 m |  |
| BEDROOM           | 15'6" x 10'0"       | 4.78 x 3.06 m |  |
| BATHROOM          | 7'2" x 6'2"         | 2.2 x 1.9 m   |  |
| BALCONY           | 9'8" x 6'5"         | 3.0 x 2.0 m   |  |