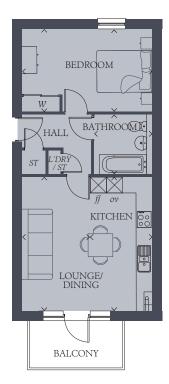

| Type 2            | Plots 774, 777 & 78 | 0             |  |
|-------------------|---------------------|---------------|--|
| LOUNGE/<br>DINING | 16'2" x 9'6"        | 4.95 x 2.95 m |  |
| KITCHEN           | 16'2" x 6'0"        | 4.95 x 1.83 m |  |
| BEDROOM           | 15'6" x 10'0"       | 4.78 x 3.06 m |  |
| BATHROOM          | 7'2" x 6'2"         | 2.2 x 1.9 m   |  |
| BALCONY           | 9'8" x 6'5"         | 3.0 x 2.0 m   |  |

Customers should note this illustration is an example of the Darenth House. All dimensions indicated are approximate and the furniture layout is for illustrative purposes only. Homes may be 'handed' (mirror image) versions of the illustrations. Materials used may differ from plot to plot. Detailed plans and specifications are available for inspection for each plot at our Sales Centre during working hours and customers must check their individual specifications prior to making a reservation.