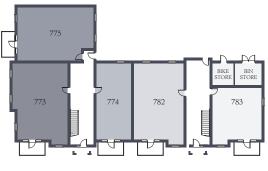

#### BEDROOM 1 BEDROOM 1 BEDROOM 1 BALCONY BEDROOM 2 BEDROOM

| Type 5            | Plots 782, 784 & 78 | 86            |
|-------------------|---------------------|---------------|
| KITCHEN           | 12'7" x 7'0"        | 3.88 x 2.13 m |
| LOUNGE/<br>DINING | 13'6" x 14'2"       | 4.16 x 4.35 m |
| BEDROOM 1         | 12'0" x 10'9"       | 3.66 x 3.33 m |
| EN-SUITE          | 7'2" x 5'2"         | 2.2 x 1.61 m  |
| BEDROOM 2         | 11'3" x 10'9"       | 3.46 x 3.33 m |
| BATHROOM          | 7'2" x 5'5"         | 2.2 x 1.7 m   |
| BALCONY           | 9'8" x 6'5"         | 3.0 x 2.0 m   |

#### Type 5 handed Plot 785 & 787

| v L               |               |               |
|-------------------|---------------|---------------|
| KITCHEN           | 12'7" x 7'0"  | 3.88 x 2.13 m |
| LOUNGE/<br>DINING | 13'6" x 14'2" | 4.16 x 4.35 m |
| BEDROOM 1         | 12'0" x 10'9" | 3.66 x 3.33 m |
| EN-SUITE          | 7'2" x 5'2"   | 2.2 x 1.61 m  |
| BEDROOM 2         | 11'3" x 10'9" | 3.46 x 3.33 m |
| BATHROOM          | 7'2" x 5'5"   | 2.2 x 1.7 m   |
| BALCONY           | 9'8" x 6'5"   | 3.0 x 2.0 m   |

KEYSTCupboardWovOvenImage: Boiler

ff fridge freezer

| Type 6 Plot 7     | /83           |               |
|-------------------|---------------|---------------|
| LOUNGE/<br>DINING | 15'1" x 11'1" | 4.61 x 3.37 m |
| KITCHEN           | 13'3" x 6'12" | 4.04 x 2.13 m |
| BEDROOM           | 11'1" x 9'10" | 3.64 x 3.0 m  |
| BATHROOM          | 7'2" x 5'5"   | 2.2 x 1.7 m   |
| BALCONY           | 9'8" x 6'5"   | 3.0 x 2.0 m   |