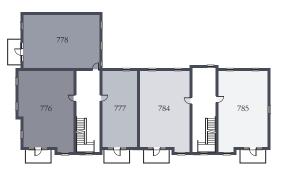

#### *Type 3* Plot 775

| LOUNGE             | 14'8" x 10'2" | 4.47 x 3.09 m |
|--------------------|---------------|---------------|
| DINING/<br>KITCHEN | 13'8" x 13'6" | 4.22 x 4.15 m |
| BEDROOM 1          | 12'6" x 9'0"  | 3.86 x 2.75 m |
| EN-SUITE           | 7'2" x 5'2"   | 2.2 x 1.61 m  |
| BEDROOM 2          | 12'6" x 9'1"  | 3.86 x 2.79 m |
| BATHROOM           | 7'2" x 5'5"   | 2.2 x 1.7 m   |
| BALCONY            | 9'8" x 6'5"   | 3.0 x 2.0 m   |

#### *Type* 4 Plots 778 & 781

| * *                |               |               |
|--------------------|---------------|---------------|
| LOUNGE             | 14'6" x 10'1" | 4.47 x 3.09 m |
| DINING/<br>KITCHEN | 13'8" x 13'6" | 4.22 x 4.15 m |
| BEDROOM 1          | 12'6" x 9'0"  | 3.86 x 2.75 m |
| EN-SUITE           | 7'2" x 5'2"   | 2.2 x 1.61 m  |
| BEDROOM 2          | 12'6" x 9'1"  | 3.86 x 2.79 m |
| BATHROOM           | 7'2" x 5'5"   | 2.2 x 1.7 m   |
| BALCONY            | 9'8" x 6'5"   | 3.0 x 2.0 m   |