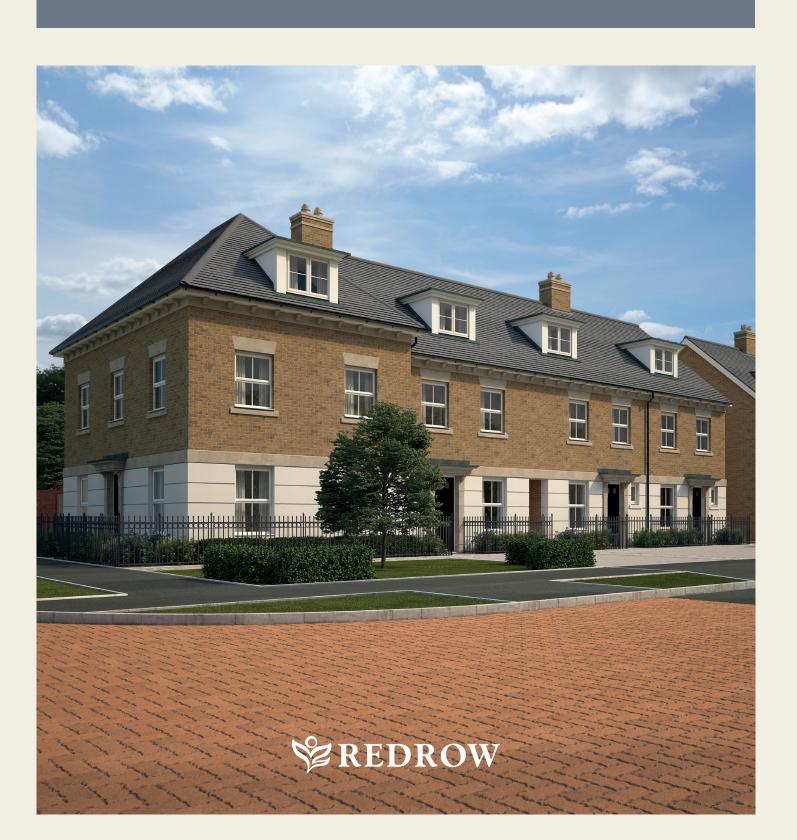

# WILMINGTONMID

The Wilmington <sup>Mid</sup> combines the impressive architecture of the Regent Collection, with the flexibility of two and a half storey living, to create a spacious home that's perfect for the larger family, including a magnificent master suite on the second floor.

| Second    | Floor         |               |
|-----------|---------------|---------------|
| Bedroom 1 | 13'8" x 13'3" | 3.72 x 4.04 m |
| En-suite  | 7′10″ x 5′1″  | 2.38 x 1.54 m |

1

REGENT

Customers should note this illustration is an example of the Wilmington<sup>Mid</sup> house type. All dimensions indicated are approximate and furniture layout is for illustrative purposes only. Homes may be a 'handed' (mirror image) versions of the illustrations, and may be detached, semi-detached or terraced. Materials used may differ from plot to plot including render and roof file colours. Detailed plans and specifications are available for inspection for each plot at our Sales Centre during working hours and customers must check their individual specifications prior to making reservation.