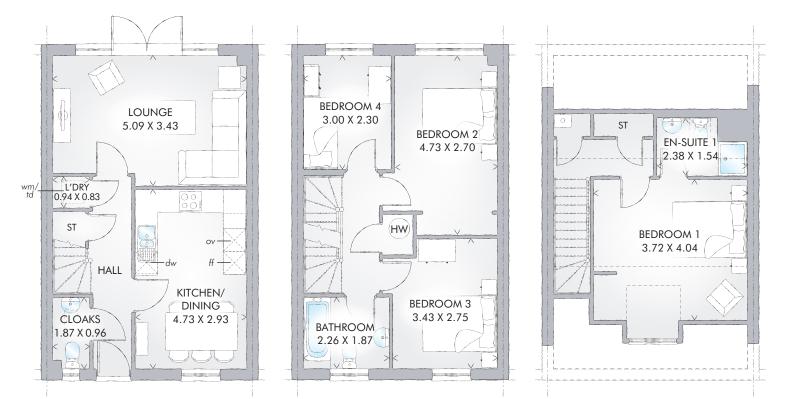

#### FOUR BEDROOM HOME

### GROUND FLOOR

| Lounge             | 16′8″ x 11′3″ | 5.09 x 3.43 m |
|--------------------|---------------|---------------|
| Kitchen/<br>Dining | 15′6″ x 9′7″  | 4.73 x 2.93 m |
| Cloaks             | 6'2" x 3'2"   | 1.87 x 0.96 m |
| Laundry            | 3'1" x 2'9"   | 0.94 x 0.83 m |

| First Floor |               |               |  |  |
|-------------|---------------|---------------|--|--|
| Bedroom 2   | 15'6" x 8'10" | 4.73 x 2.70 m |  |  |
| Bedroom 3   | 11′3″ x 9′0″  | 3.43 x 2.75 m |  |  |
| Bedroom 4   | 9'10" x 7'7"  | 3.00 x 2.30 m |  |  |
| Bathroom    | 7′5″ × 6′2″   | 2.26 x 1.87 m |  |  |

| Second    | Floor         |               |
|-----------|---------------|---------------|
| Bedroom 1 | 13'8" x 13'3" | 3.72 x 4.04 m |
| En-suite  | 7′10″ x 5′1″  | 2.38 x 1.54 m |

1

REGENT

Customers should note this illustration is an example of the Wilmington<sup>Mid</sup> house type. All dimensions indicated are approximate and furniture layout is for illustrative purposes only. Homes may be a 'handed' (mirror image) versions of the illustrations, and may be detached, semi-detached or terraced. Materials used may differ from plot to plot including render and roof file colours. Detailed plans and specifications are available for inspection for each plot at our Sales Centre during working hours and customers must check their individual specifications prior to making reservation.

### Traditional homes, built the way you remember

KEY 📴 Hob ov Oven *ff* Fridge/freezer *wm* Washing machine space *dw* Dishwasher space *td* Tumble dryer space im Hot water cylinder ST Cupboard

< Denotes where dimensions are taken from. All wardrobes are subject to site specification. Please see Sales Consultant for further details.