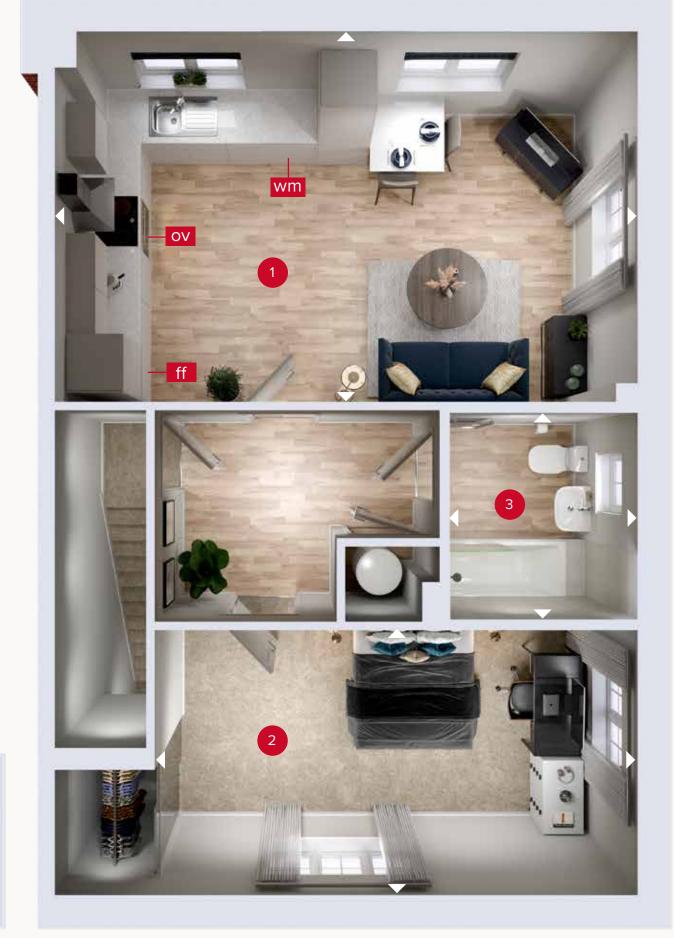

## FIRST FLOOR MAISONETTE

1 Kitchen/Dining/ 19' Lounge

19'10" x 12'8" 6.05 x 3.85 m

6.05 x 2.75 m

2 Bedroom

19'10" × 9'0"

3 Bathroom 7'1" x 6'5" 2.15 x 1.95 m

Customers should note this illustration is an example of the SPEY house type. All dimensions indicated are approximate and the furniture layout is for illustrative purposes only. Homes may be 'handed' (mirror image) versions of the illustrations, and may be detached, semi-detached or terraced. Materials used may differ from plot to plot including render and roof tile colours. Detailed plans and specifications are available for inspection for each plot at our Customer Experience Suite or Sales Centre during working hours and customers must check their individual specifications prior to making a reservation. Please note that the specification show in this plan may include optional upgrades from standard specification. Please speak with your Sales Consultant or visit MyRedrow for more information. 01571-09 EG\_SPEF\_OM.2

CODE

Denotes where dimensions are taken from. All wardrobes are subject to site specification. Please see Sales Consultant for further details.

ov - oven space

ff - fridge freezer space

wm - washing machine space