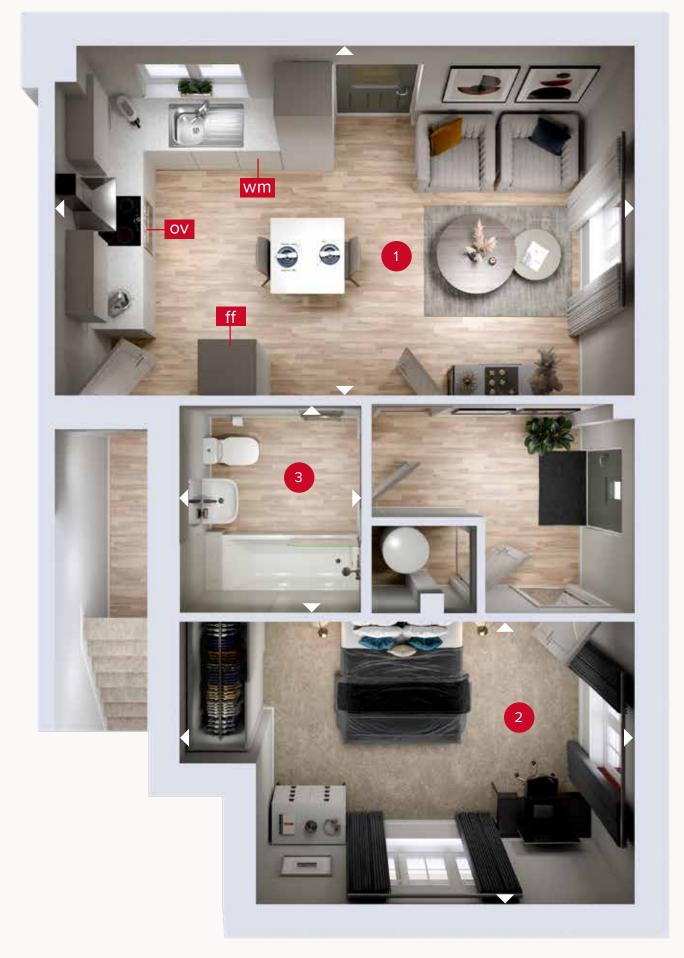

## **GROUND FLOOR MAISONETTE**

1 Kitchen/Dining/ 19'10" x 12'0" 6.05 x 3.65 m Lounge

2 Bedroom 15'7" x 9'8" 4.75 x 2.95 m
3 Bathroom 7'1" x 6'3" 2.15 x 1.90 m

Denotes where dimensions are taken from. All wardrobes are subject to site specification. Please see Sales Consultant for further details.

ov - oven space

ff - fridge freezer space

wm - washing machine space