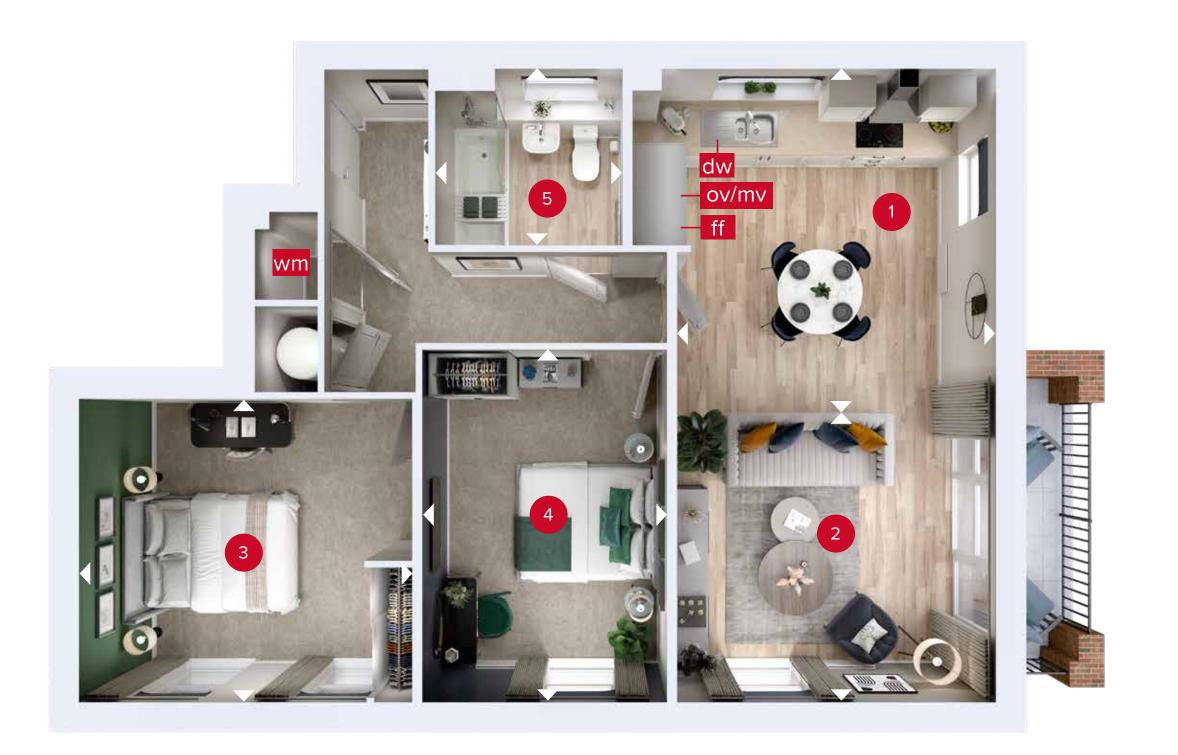

## STONEHAVEN PARK APARTMENTS THIRD FLOOR

| 1 | Kitchen/Dining | 17'3" x 12'1" | 5.27 x 3.68 m |
|---|----------------|---------------|---------------|
| 2 | Lounge         | 13'9" x 6'7"  | 4.19 x 2.01 m |
| 3 | Bedroom 1      | 12'7" x 11'6" | 3.85 x 3.50 m |
| 4 | Bedroom 2      | 13'4" x 9'3"  | 4.07 x 2.82 m |
| 5 | Bathroom       | 7'1" × 6'7"   | 2.17 x 2.01 m |

ov/mv - oven & microwave dw - dishwasher

ff - fridge freezer wm - washing machine space