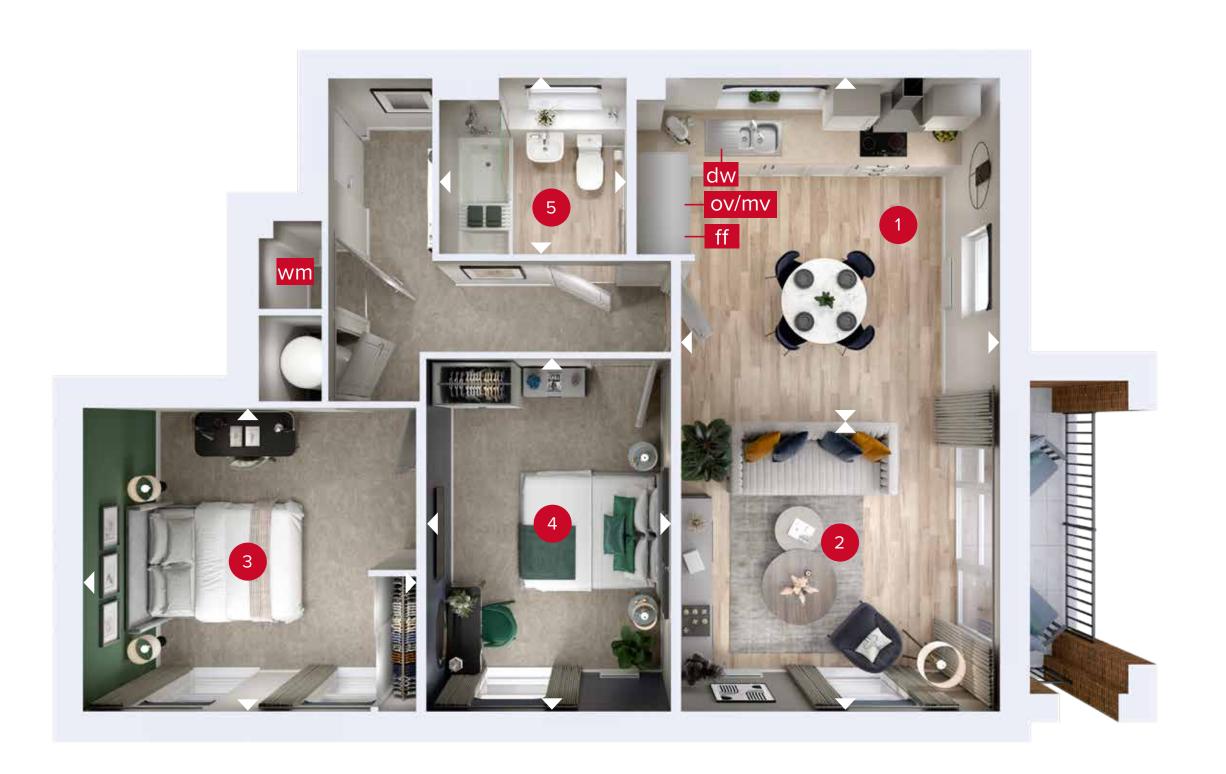

## STONEHAVEN PARK APARTMENTS SECOND FLOOR

| 1 | Kitchen/Dining | 17'3" x 12'1" | 5.27 x 3.68 m |
|---|----------------|---------------|---------------|
| 2 | Lounge         | 13'9" x 6'7"  | 4.19 x 2.01 m |
| 3 | Bedroom 1      | 12'7" x 11'6" | 3.85 x 3.50 m |
| 4 | Bedroom 2      | 13'4" × 9'3"  | 4.07 x 2.82 m |
| 5 | Bathroom       | 7'1" × 6'7"   | 217 x 2 01 m  |

**SECOND FLOOR** 

ov/mv - oven & microwave dw - dishwasher

ff - fridge freezer wm - washing machine space