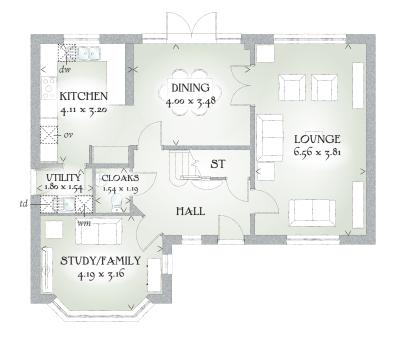

## **GROUND FLOOR**

| Kitchen      | 13'6" x 10'6" | 4.11 x 3.20 m |
|--------------|---------------|---------------|
| Dining Room  | 13'1" x 11'5" | 4.00 x 3.48 m |
| Utilty       | 5'11" x 5'1"  | 1.80 x 1.54 m |
| Cloaks       | 5'1" x 3'11"  | 1.54 x 1.19 m |
| Study/Family | 13'9" x 10'4" | 4.19 x 3.16 m |
| Lounge       | 21'6" x 12'6" | 6.56 x 3.81 m |

Traditional homes, built the way you remember

KEY Sole Hob ov Oven *ff* Fridge/freezer *wm* Washing machine space *dw* Dishwasher space *td* Tumble dryer space *m* Hot water cylinder ST Cupboard

< Denotes where dimensions are taken from. All wardrobes are subject to site specification. Please see Sales Consultant for further details.