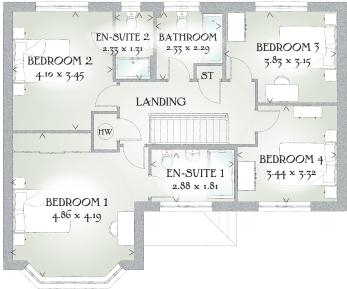

## FIRST FLOOR

| Bedroom 1  | 15'11" x 13'9" | 4.86 x 4.19 m |
|------------|----------------|---------------|
| En-suite 1 | 9'5" x 5'11"   | 2.88 x 1.81 m |
| Bedroom 2  | 13'5" x 11'4"  | 4.10 x 3.45 m |
| En-suite 2 | 7'8" x 4'4"    | 2.33 x 1.31 m |
| Bedroom 3  | 12'7" x 10'4"  | 3.83 x 3.15 m |
| Bedroom 4  | 11'3" x 10'11" | 3.44 x 3.32 m |
| Bathroom   | 7'8" x 7'6"    | 2.33 x 2.29 m |

Traditional homes, built the way you remember

KEY Sole Hob ov Oven *ff* Fridge/freezer *wm* Washing machine space *dw* Dishwasher space *td* Tumble dryer space *m* Hot water cylinder ST Cupboard

< Denotes where dimensions are taken from. All wardrobes are subject to site specification. Please see Sales Consultant for further details.