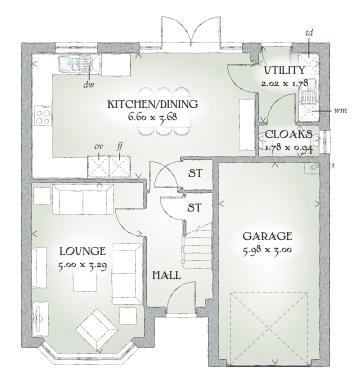

## **GROUND FLOOR**

| Lounge             | 16'5" x 10'10" | 5.00 x 3.29 m |
|--------------------|----------------|---------------|
| Kitchen/<br>Dining | 21'8" x 12'1"  | 6.60 x 3.68 m |
| Cloaks             | 5'10" x 3'1"   | 1.78 x 0.94 m |
| Utility            | 6'8" x 5'10"   | 2.02 x 1.78 m |
| Garage             | 19'7" x 9'10"  | 5.98 x 3.00 m |

Traditional homes, built the way you remember

KEY 🔯 Hob ov Oven *ff* Fridge/freezer *wm* Washing machine space *dw* Dishwasher space *td* Tumble dryer space *m* Hot water cylinder ST Cupboard

< Denotes where dimensions are taken from. All wardrobes are subject to site specification. Please see Sales Consultant for further details.