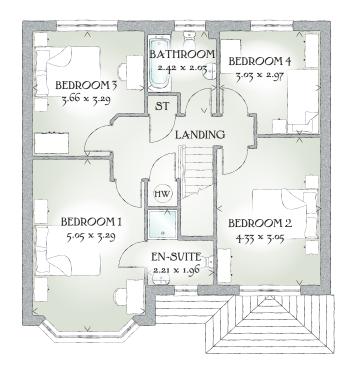

## FIRST FLOOR

| Bedroom 1 | 16'7" x 10'10" | 5.05 x 3.29 m |
|-----------|----------------|---------------|
| En-suite  | 7'3" x 6'5"    | 2.21 x 1.96 m |
| Bedroom 2 | 14'2" x 10'0"  | 4.33 x 3.05 m |
| Bedroom 3 | 12'0" x 10'10" | 3.66 x 3.29 m |
| Bedroom 4 | 9'11" x 9'9"   | 3.03 x 2.97 m |
| Bathroom  | 7'11" x 6'8"   | 2.42 x 2.03 m |

Traditional homes, built the way you remember

KEY 🔯 Hob ov Oven *ff* Fridge/freezer *wm* Washing machine space *dw* Dishwasher space *td* Tumble dryer space *m* Hot water cylinder ST Cupboard

< Denotes where dimensions are taken from. All wardrobes are subject to site specification. Please see Sales Consultant for further details.