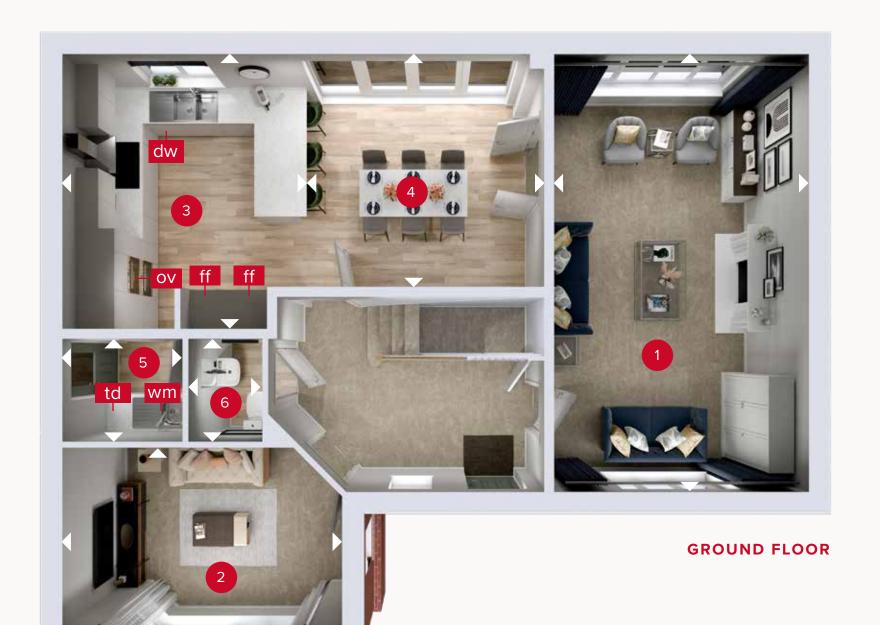

## **GROUND FLOOR**

| 1 Lounge      | 21'8" x 12'5" | 6.60 x 3.78 m |
|---------------|---------------|---------------|
| 2 Family room | 13'7" × 10'3" | 4.13 x 3.13 m |
| 3 Kitchen     | 13'9" × 10'6" | 4.19 x 3.21 m |
| 4 Dining      | 13'0" × 11'7" | 3.96 x 3.53 m |
| 5 Utility     | 5'11" x 5'1"  | 1.82 x 1.54 m |
| 6 Cloaks      | 5'1" x 3'7"   | 1.54 × 1.10 m |

ov - oven wm - · ff - fridge freezer td - tu

dw - dishwasher space

wm - washing machine space td - tumble dryer space

Denotes where dimensions are taken from. All wardrobes are subject to site specification. Please see Sales Consultant for further details.