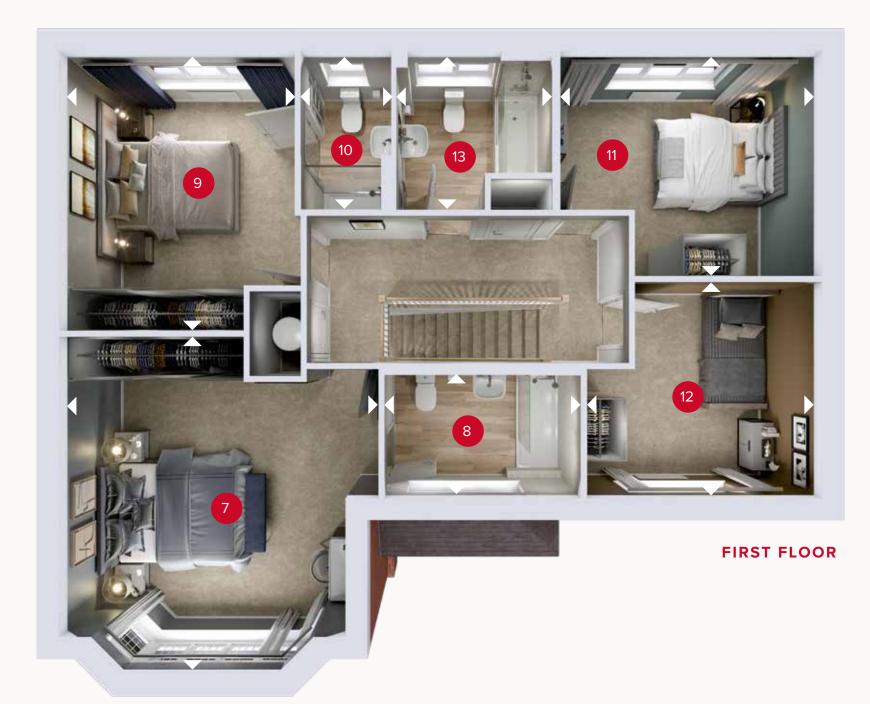

## FIRST FLOOR

| 7 Bedroom 1   | 15'9" x 15'3" | 4.80 x 4.64 m |
|---------------|---------------|---------------|
| 8 En-suite 1  | 9'5" x 5'11"  | 2.87 x 1.81 m |
| 9 Bedroom 2   | 13'9" x 11'2" | 4.18 x 3.41 m |
| 10 En-suite 2 | 7'11" × 4'4"  | 2.41 x 1.31 m |
| 11 Bedroom 3  | 12'6" × 11'1" | 3.80 x 3.38 m |
| 12 Bedroom 4  | 11'2" × 10'3" | 3.41 x 3.13 m |
| 13 Bathroom   | 7'11" × 7'6"  | 2.41 x 2.29 m |

ov - oven wm - · ff - fridge freezer td - tu

dw - dishwasher space

wm - washing machine space td - tumble dryer space

Denotes where dimensions are taken from. All wardrobes are subject to site specification. Please see Sales Consultant for further details.