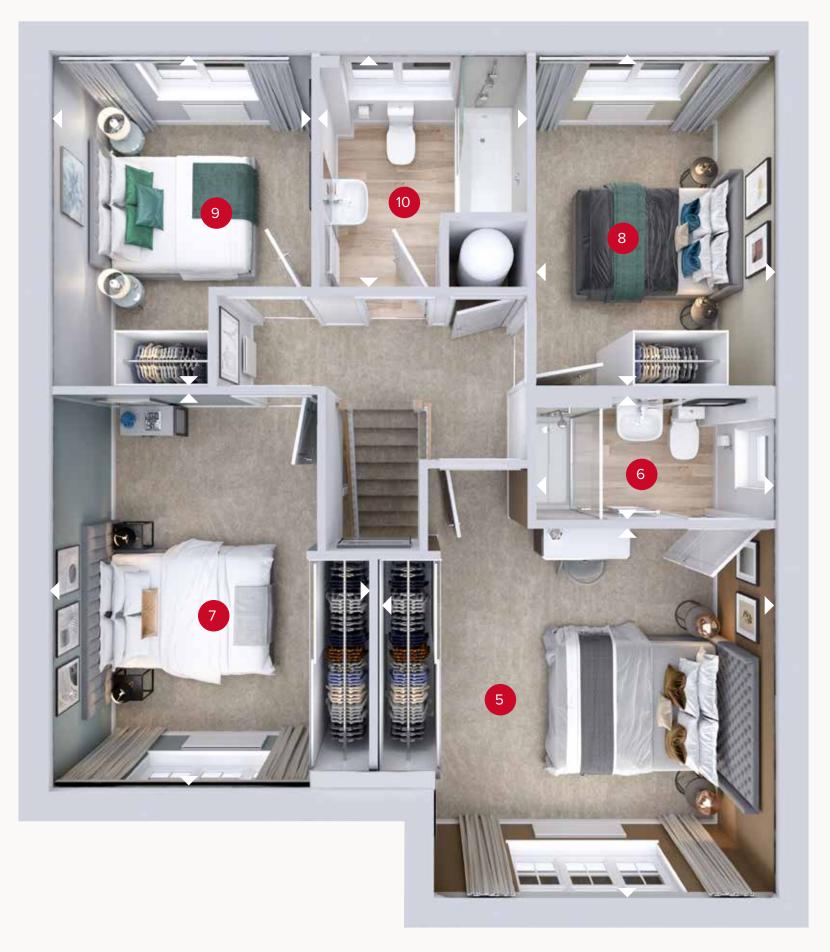

**FIRST FLOOR** 

**FIRST FLOOR** 

| 5 Bedroom 1 | 13'8" x 12'11" | 4.16 x 3.94 m |
|-------------|----------------|---------------|
| 6 En-suite  | 8'2" × 4'3"    | 2.49 x 1.30 m |
| 7 Bedroom 2 | 13'8" × 11'0"  | 4.17 x 3.36 m |
| 8 Bedroom 3 | 11'7" × 8'2"   | 3.52 x 2.49 m |
| 9 Bedroom 4 | 11'9" × 9'1"   | 3.58 x 2.76 m |
| 10 Bathroom | 8'4" × 7'2"    | 2.53 x 2.19 m |