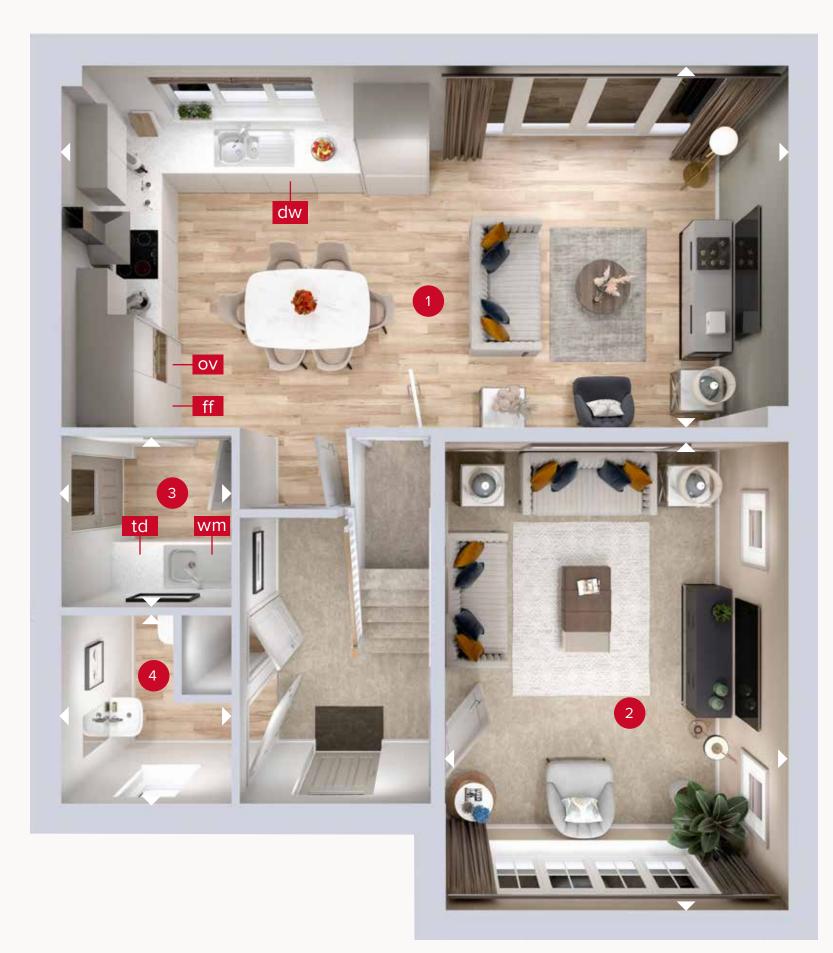

#### **GROUND FLOOR**

Customers should note this illustration is an example of the Cambridge house type. All dimensions indicated are approximate and the furniture layout is for illustrative purposes only. Homes may be 'handed' (mirror image) versions of the illustrations, and may be detached, semi-detached or terraced. Materials used may differ from plot to plot including render and roof tile colours. Detailed plans and specifications are available for inspection for each plot at our Customer Experience Suite or Sales Centre during working hours and customers must check their individual specifications prior to making a reservation. Please note that the specification show in this plan may include optional upgrades from standard specification. Please speak with your Sales Consultant or visit MyRedrow for more information. EG\_CAMB\_DM.2

Denotes where dimensions are taken from. All wardrobes are subject to site specification. Please see Sales Consultant for further details.

ov - oven ff - fridge freezer dw - dishwasher space

wm - washing machine space td - tumble dryer space

**FIRST FLOOR** 

### **GROUND FLOOR**

| 1 Kitchen/Dining/<br>Family | 25'0" x 12'8" | 7.62 x 3.87 m |
|-----------------------------|---------------|---------------|
| 2 Lounge                    | 16'3" × 11'8" | 4.95 x 3.57 m |
| 3 Utility                   | 6'1" × 5'11"  | 1.85 x 1.80 m |
| 4 Cloaks                    | 6'6" × 5'11"  | 1.99 x 1.80 m |

**FIRST FLOOR** 

| 5 Bedroom 1 | 13'8" x 12'11" | 4.16 x 3.94 m |
|-------------|----------------|---------------|
| 6 En-suite  | 8'2" × 4'3"    | 2.49 x 1.30 m |
| 7 Bedroom 2 | 13'8" × 11'0"  | 4.17 x 3.36 m |
| 8 Bedroom 3 | 11'7" × 8'2"   | 3.52 x 2.49 m |
| 9 Bedroom 4 | 11'9" × 9'1"   | 3.58 x 2.76 m |
| 10 Bathroom | 8'4" × 7'2"    | 2.53 x 2.19 m |