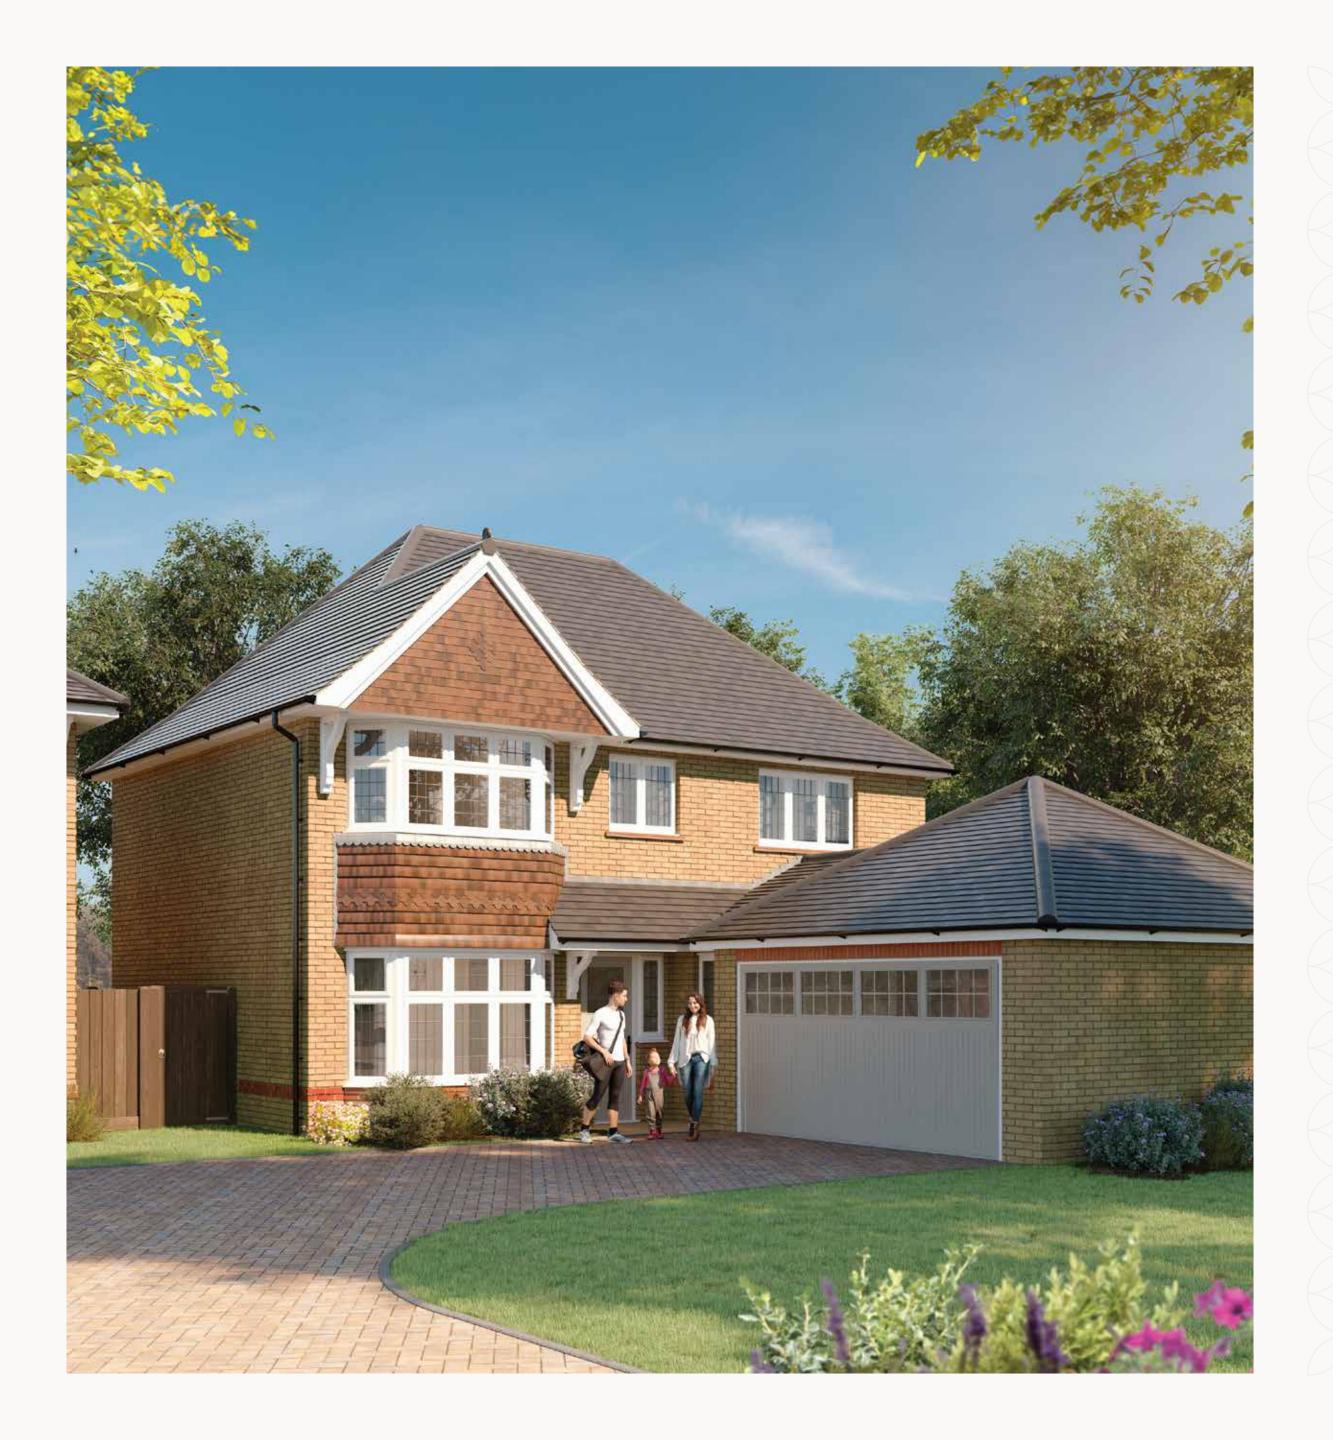

## CANTERBURY

FOUR BEDROOM DETACHED HOME







## THE CANTERBURY

## **GROUND FLOOR**

| 1 | Lounge  | 15'9" x 14'5" | 4.80 x 4.39 m |
|---|---------|---------------|---------------|
| 2 | Kitchen | 13'4" x 11'8" | 4.11 x 3.56 m |
| 3 | Dining  | 15'1" × 9'11" | 4.60 x 3.02 m |
| 4 | Study   | 9'8" x 8'1"   | 2.96 x 2.47 m |
| 5 | Utility | 7'11" × 5'3"  | 2.42 x 1.60 m |
| 6 | Cloaks  | 6'2" x 4'7"   | 1.87 x 1.40 m |
| 7 | Garage  | 17'5" × 17'0" | 5.30 x 5.19 m |

## FIRST FLOOR

| 8  | Bedroom 1 | 14'3" × 11'4"  | 4.36 x 3.46 m |
|----|-----------|----------------|---------------|
| 9  | En-suite  | 9'0" x 6'4"    | 2.73 x 1.94 m |
| 10 | Bedroom 2 | 12'11" × 11'7" | 3.95 x 3.54 m |
| 11 | Bedroom 3 | 10'1" x 9'8"   | 3.07 x 2.94 m |
| 12 | Bedroom 4 | 10'4" x 9'5"   | 3.14 x 2.8