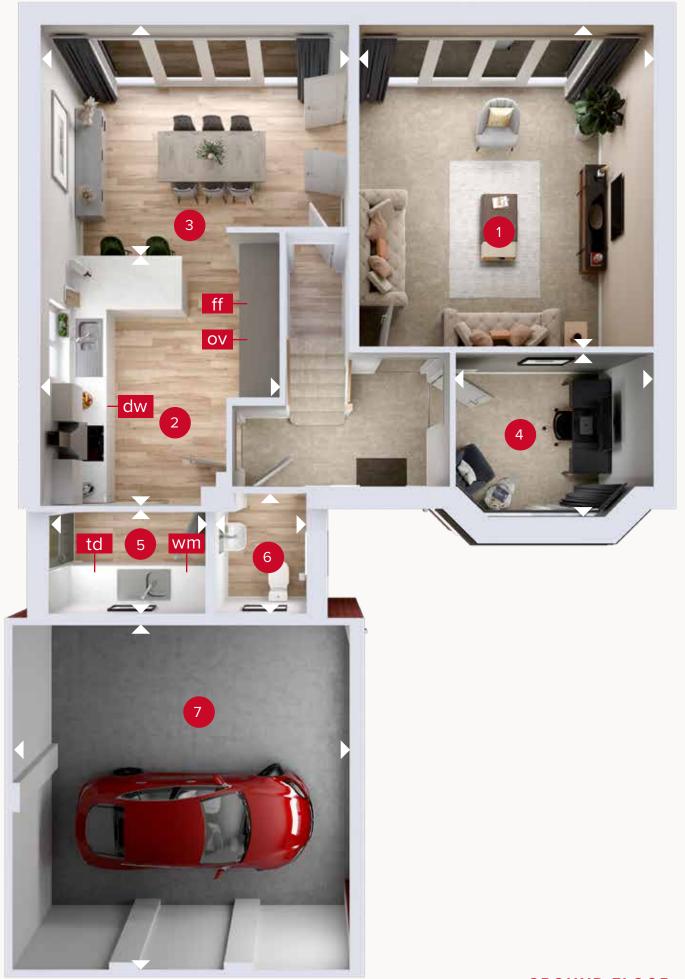

## **GROUND FLOOR**

| 1 | Lounge  | 15'9" x 14'5" | 4.80 x 4.39 m |
|---|---------|---------------|---------------|
| 2 | Kitchen | 13'4" x 11'8" | 4.11 x 3.56 m |
| 3 | Dining  | 15'1" × 9'11" | 4.60 x 3.02 m |
| 4 | Study   | 9'8" x 8'1"   | 2.96 x 2.47 m |
| 5 | Utility | 7'11" × 5'3"  | 2.42 x 1.60 m |
| 6 | Cloaks  | 6'2" x 4'7"   | 1.87 x 1.40 m |
| 7 | Garage  | 17'5" × 17'0" | 5.30 x 5.19 m |

**GROUND FLOOR** 

FIRST FLOOR

Customers should note this illustration is an example of the Canterbury house type. All dimensions indicated are approximate and the furniture layout is for illustrative purposes only. Homes may be 'handed' (mirror image) versions of the illustrations, and may be detached, semi-detached or terraced. Materials used may differ from plot to plot including render and roof tile colours. Detailed plans and specifications are available for inspection for each plot at our Customer Experience Suite or Sales Centre during working hours and customers must check their individual specifications prior to making a reservation. Please note that the specification show in this plan may include optional upgrades from standard specification. Please speak with your Sales Consultant or visit MyRedrow for more information. 02948-06 EF\_CANT\_DM.7

Denotes where dimensions are taken from. All wardrobes are subject to site specification. Please see Sales Consultant for further details.

ov - oven ff - fridge freezer dw - dishwasher space wm - washing machine space td - tumble dryer space