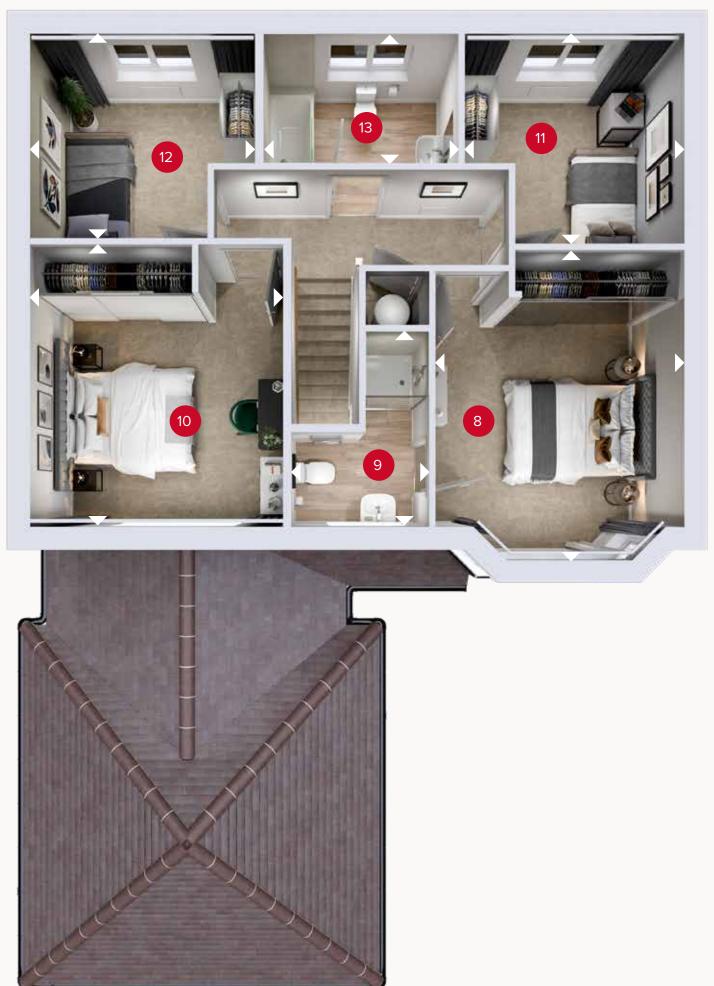

## FIRST FLOOR

| 8  | Bedroom 1 | 14'3" × 11'4"  | 4.36 x 3.46 m |
|----|-----------|----------------|---------------|
| 9  | En-suite  | 9'0" x 6'4"    | 2.73 x 1.94 m |
| 10 | Bedroom 2 | 12'11" × 11'7" | 3.95 x 3.54 m |
| 11 | Bedroom 3 | 10'1" x 9'8"   | 3.07 x 2.94 m |
| 12 | Bedroom 4 | 10'4" x 9'5"   | 3.14 x 2.86 m |
| 13 | Bathroom  | 8'11" × 5'11"  | 2.73 x 1.81 m |

**GROUND FLOOR** 

FIRST FLOOR

Customers should note this illustration is an example of the Canterbury house type. All dimensions indicated are approximate and the furniture layout is for illustrative purposes only. Homes may be 'handed' (mirror image) versions of the illustrations, and may be detached, semi-detached or terraced. Materials used may differ from plot to plot including render and roof tile colours. Detailed plans and specifications are available for inspection for each plot at our Customer Experience Suite or Sales Centre during working hours and customers must check their individual specifications prior to making a reservation. Please note that the specification show in this plan may include optional upgrades from standard specification. Please speak with your Sales Consultant or visit MyRedrow for more information. 02948-06 EF\_CANT\_DM.7

Denotes where dimensions are taken from. All wardrobes are subject to site specification. Please see Sales Consultant for further details.

ov - oven ff - fridge freezer dw - dishwasher space wm - washing machine space td - tumble dryer space