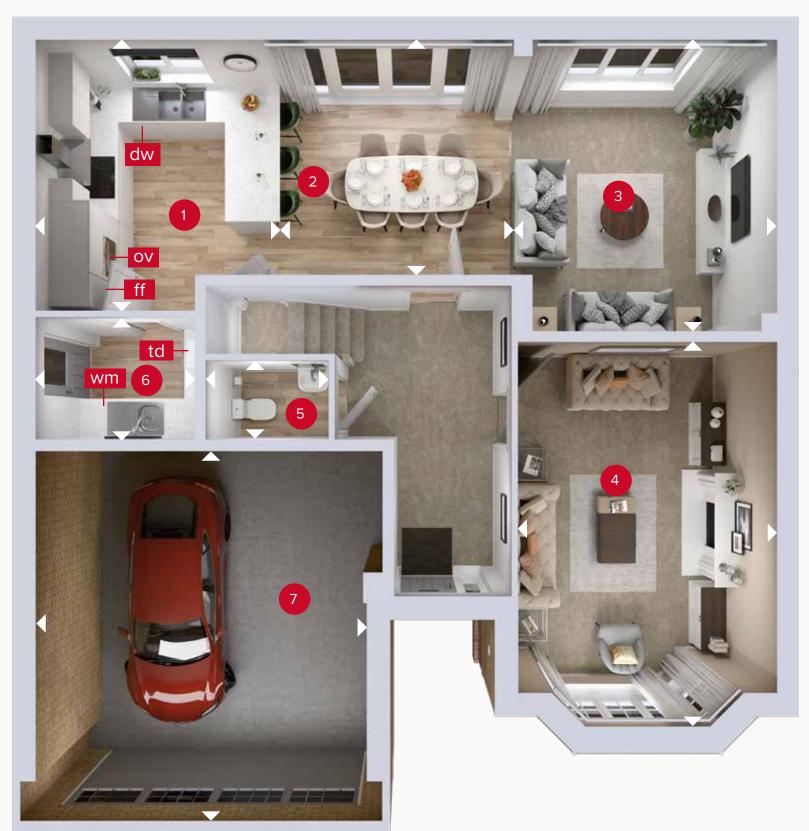

#### **GROUND FLOOR**

Customers should note this illustration is an example of the Hampstead house type. All dimensions indicated are approximate and the furniture layout is for illustrative purposes only. Homes may be 'handed' (mirror image) versions of the illustrations, and may be detached, semi-detached or terraced. Materials used may differ from plot to plot including render and roof tile colours. Detailed plans and specifications are available for inspection for each plot at our Customer Experience Suite or Sales Centre during working hours and customers must check their individual specifications prior to making a reservation. Please note that the specification show in this plan may include optional upgrades from standard specification. Please speak with your Sales Consultant or visit MyRedrow for more information. EG\_HAMP\_DM.2

Denotes where dimensions are taken from. All wardrobes are subject to site specification. Please see Sales Consultant for further details.

ov - oven ff - fridge freezer dw - dishwasher space

wm - washing machine space td - tumble dryer space

### **GROUND FLOOR**

| 1 Kitchen | 12'3" × 10'9"  | 3.74 x 3.28 m |
|-----------|----------------|---------------|
| 2 Dining  | 11'7" × 11'1"  | 3.53 x 3.37 m |
| 3 Family  | 13'8" × 11'6"  | 4.16 x 3.50 m |
| 4 Lounge  | 17'7" × 11'8"  | 5.35 x 3.56 m |
| 5 Cloaks  | 5'8" × 3'7"    | 1.72 x 1.09 m |
| 6 Utility | 7'3" × 6'0"    | 2.20 x 1.83 m |
| 7 Garage  | 16'10" × 15'2" | 5.12 x 4.63 m |