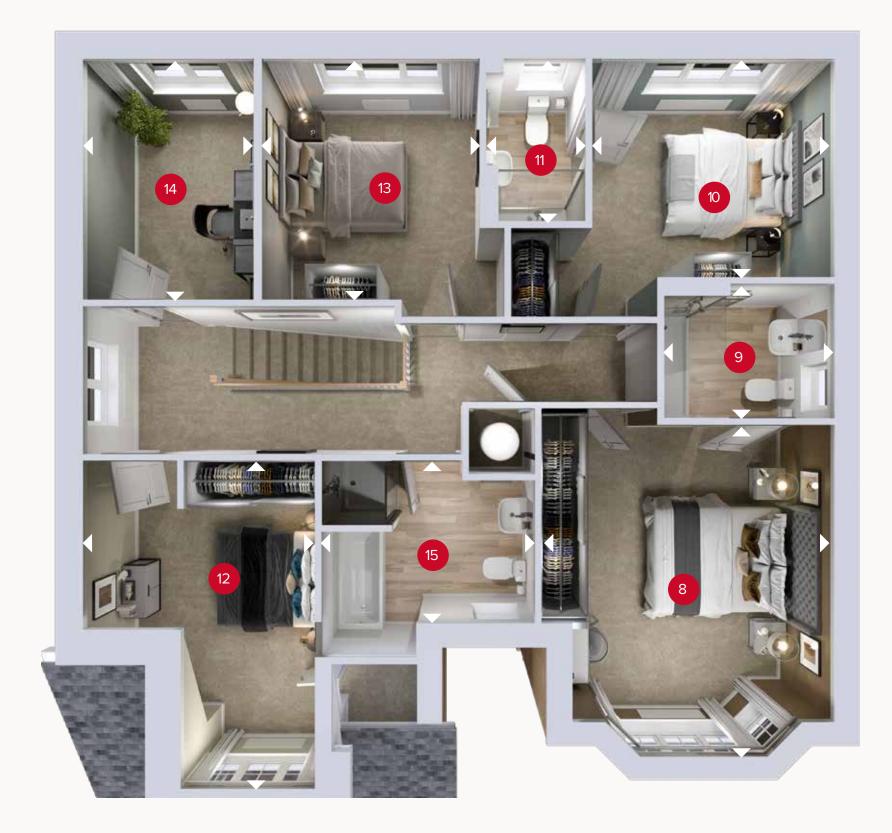

09.02.2023

FIRST FLOOR

FIRST FLOOR

| 8 Bedroom 1                   | 14'10" × 13'2" | 4.51 x 4.01 m |
|-------------------------------|----------------|---------------|
| 9 En-suite 1                  | 7'8" × 6'0"    | 2.34 x 1.83 m |
| 10 Bedroom 2                  | 10'11" × 10'2" | 3.32 x 3.11 m |
| 11 En-suite 2                 | 7'7" × 4'6"    | 2.30 x 1.36 m |
| 12 Bedroom 3                  | 14'9" × 10'6"  | 4.49 x 3.21 m |
| 13 Bedroom 4                  | 11'3" × 9'9"   | 3.43 x 2.98 m |
| <sup>14</sup> Bedroom 5/Study | 11'3" × 7'9"   | 3.43 x 2.37 m |
| 15 Bathroom                   | 9'7" × 7'3"    | 2.91 x 2.20 m |