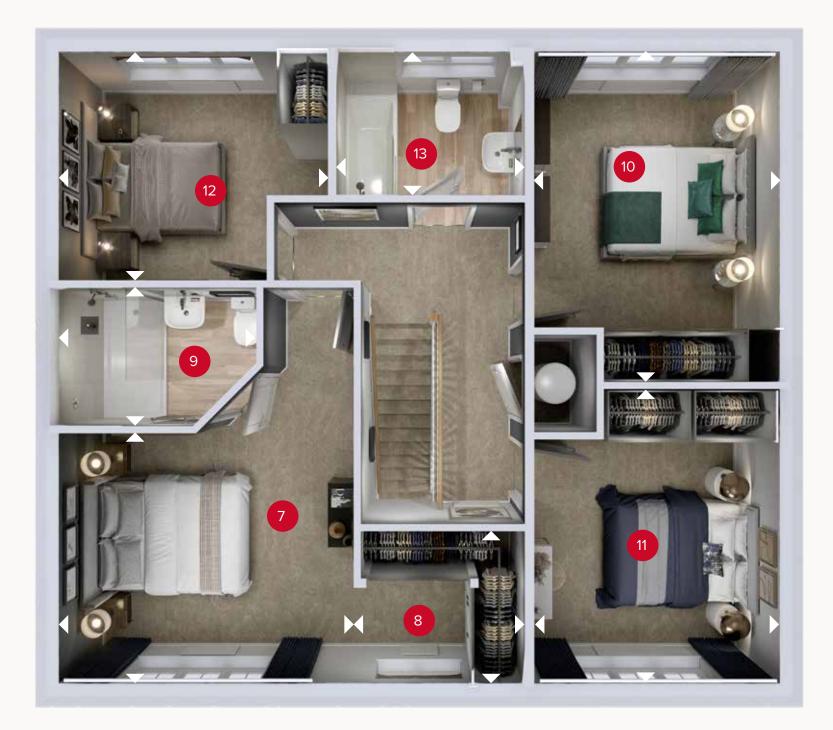

wm - washing machine space td - tumble dryer space

FIRST FLOOR

### **FIRST FLOOR**

| 7 Bedroom 1  | 12'2" × 10'10" | 3.72 x 3.30 m |
|--------------|----------------|---------------|
| 8 Dressing   | 6'10" × 6'5"   | 2.09 x 1.96 m |
| 9 En-suite   | 8'1" × 5'6"    | 2.47 x 1.69 m |
| 10 Bedroom 2 | 13'8" × 10'0"  | 4.18 x 3.05 m |
| 11 Bedroom 3 | 12'1" × 10'0"  | 3.69 x 3.05 m |
| 12 Bedroom 4 | 11'2" × 9'2"   | 3.40 x 2.79 m |
| 13 Bathroom  | 7'7" × 5'9"    | 2.31 x 1.76 m |