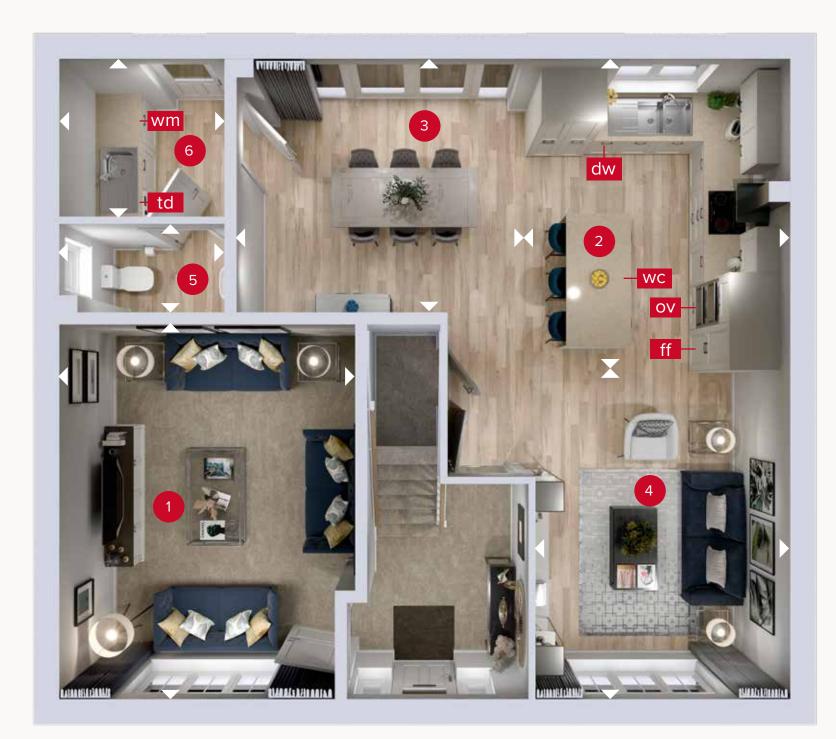

#### **GROUND FLOOR**

Customers should note this illustration is an example of the Harrogate house type. All dimensions indicated are approximate and the furniture layout is for illustrative purposes only. Homes may be 'handed' (mirror image) versions of the illustrations, and may be detached, semi-detached or terraced. Materials used may differ from plot to plot including render and roof tile colours. Detailed plans and specifications are available for inspection for each plot at our Customer Experience Suite or Sales Centre during working hours and customers must check their individual specifications prior to making a reservation. Please note that the specification show in this plan may include optional upgrades from standard specification. Please speak with your Sales Consultant or visit MyRedrow for more information. EG\_HARR\_DM.2

> Denotes where dimensions are taken from. All wardrobes are subject to site specification. Please see Sales Consultant for further details.

ov - oven ff - fridge freezer dw - dishwasher space wc - wine cooler space

wm - washing machine space td - tumble dryer space

FIRST FLOOR

### **GROUND FLOOR**

| 1 Lounge  | 15'4" × 12'0" | 4.68 x 3.65 m |
|-----------|---------------|---------------|
| 2 Kitchen | 12'5" × 10'1" | 3.79 x 3.09 m |
| 3 Dining  | 13'1" × 10'3" | 4.00 x 3.13 m |
| 4 Family  | 13'8" × 10'1" | 4.17 x 3.08 m |
| 5 Cloaks  | 5'8" × 3'7"   | 1.73 x 1.09 m |
| 6 Utility | 6'5" × 5'8"   | 1.94 x 1.73 m |